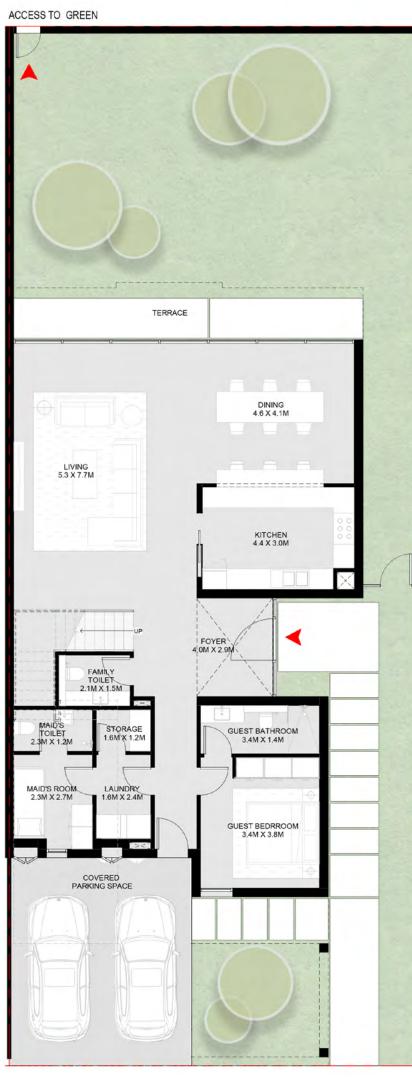

### Five Bedroom Jouri Hills Villa A

Ground Floor: First Floor: Second Floor: 2,309 sq. ft. 2,010 sq. ft. 1,410 sq. ft.

Total:

5,729 sq. ft.

**Ground Floor** 

First Floor

Second Floor

#### Five Bedroom Jouri Hills Villa B

Ground Floor: First Floor: Second Floor: 2,309 sq. ft. 2,010 sq. ft. 1,410 sq. ft.

Total:

5,729 sq. ft.

Ground Floor First Floor