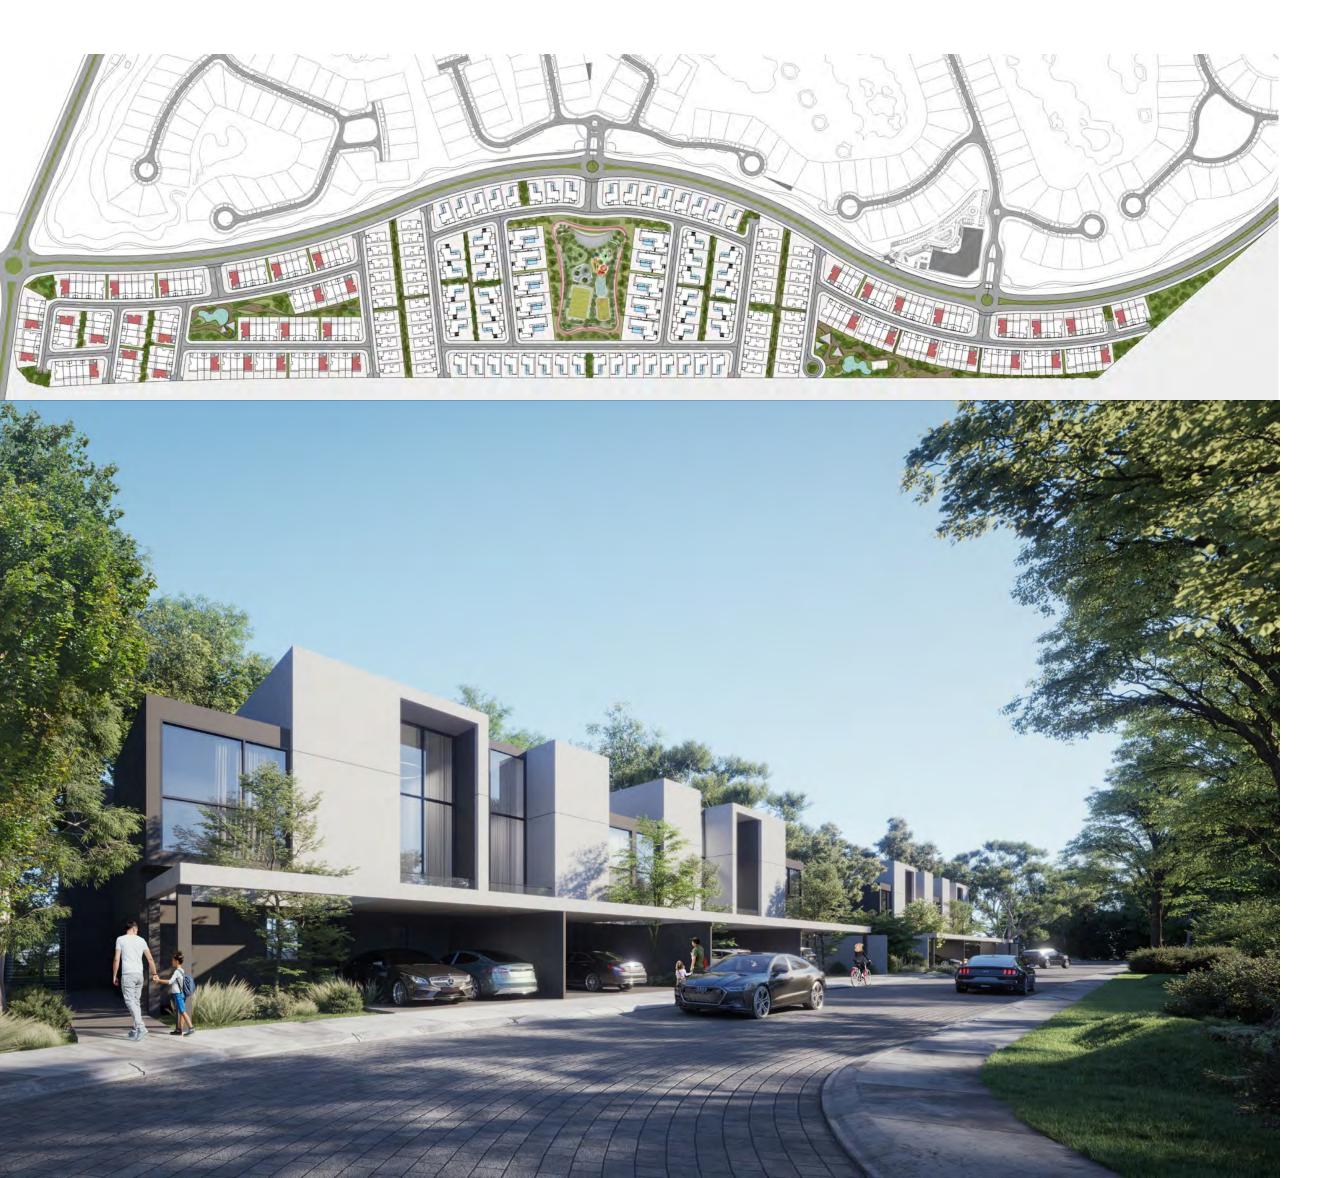

## Master Plan with facilities

- 1. Wellfit gym
- 2. Entertainment park
  - · Skate park
  - · Children's playground
  - · Amphitheater
  - · Football pitch
  - Basketball court
  - · Padel tennis court
- 3. Two parks, which include a swimming pool and children's playground
- 4. Looped jogging track
- 5. Looped cycling track

## Master Plaп - by uпit

- 3 Bedroom Jouri Hills Townhouses
- 4 Bedroom Jouri Hills Townhouses
- 5 Bedroom Jouri Hills Villas
- 5 Bedroom Jouri Hills Signature Villas 1
- 5 Bedroom Jouri Hills Signature Villas 2
- Six Bedroom Jouri Hills Mansion