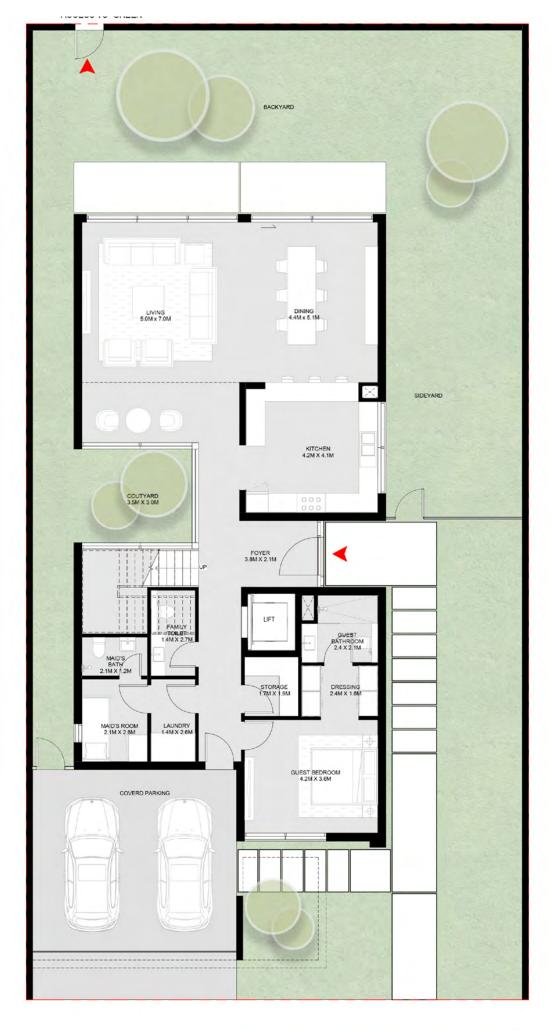

#### 5 Bedroom Jouri Hills Signature Villa - 2 А

Basement : Ground floor: First floor: Second floor: 1,587 sq. ft. 2,785 sq. ft. 2,419 sq. ft. 1,282 sq. ft.

Total:

8,073 sq. ft.

Basement Floor First Floor Second Floor

#### 5 Bedroom Jouri Hills Signature Villa - 2 В

Basement : Ground floor: First floor: Second floor: 1,587 sq. ft. 2,785 sq. ft. 2,419 sq. ft. 1,282 sq. ft.

Total:

8,073 sq. ft.

Basement Floor First Floor Second Floor