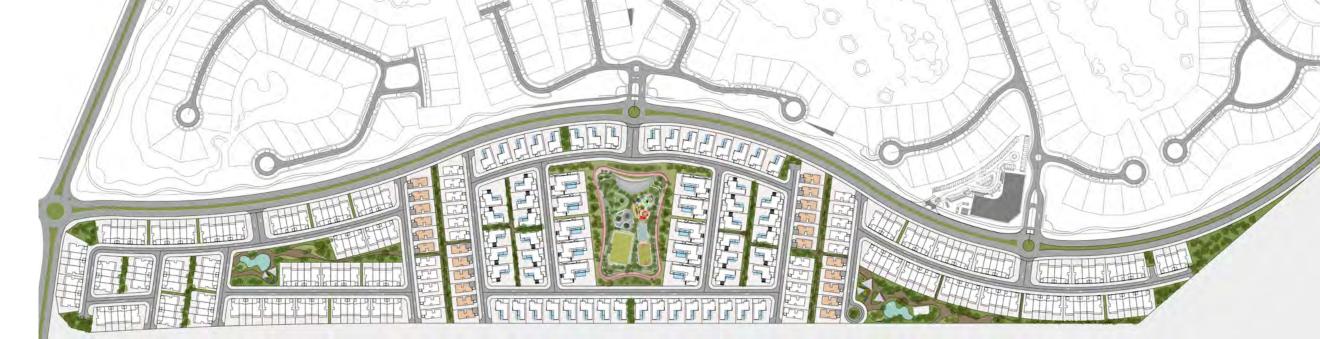

## Master Plan with facilities

- 1. Wellfit gym
- 2. Entertainment park
  - · Skate park
  - · Children's playground
  - · Amphitheater
  - · Football pitch
  - Basketball court
  - · Padel tennis court
- 3. Two parks, which include a swimming pool and children's playground
- 4. Looped jogging track
- 5. Looped cycling track

## Master Plaп - by uпit

- 3 Bedroom Jouri Hills Townhouses
- 4 Bedroom Jouri Hills Townhouses
- 5 Bedroom Jouri Hills Villas
- 5 Bedroom Jouri Hills Signature Villas 1
- 5 Bedroom Jouri Hills Signature Villas 2
- Six Bedroom Jouri Hills Mansion