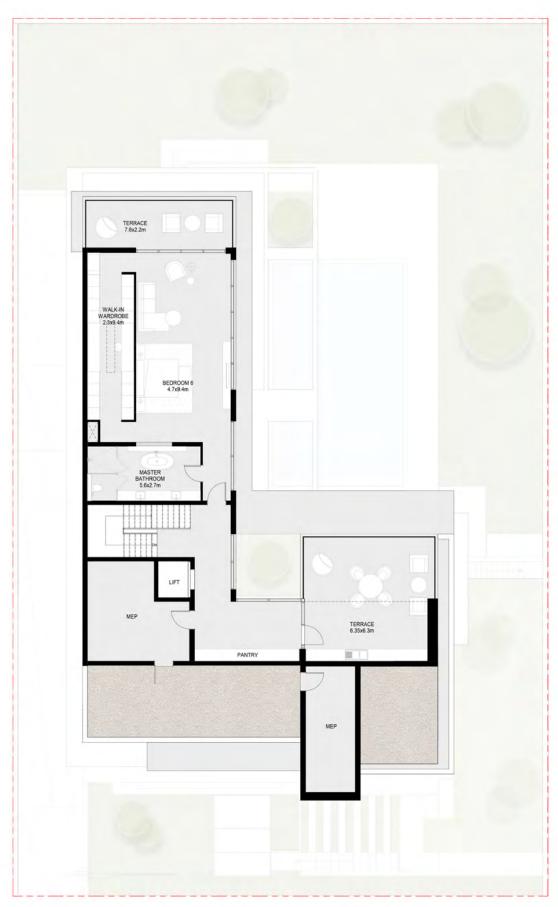

#### 6 Bedroom Jouri Hills Mansion - A

Basement : Ground floor: First floor: Second floor:

Total:

15,089 sq. ft.

nt : 4,788 sq. ft. floor: 4,202 sq. ft. or: 3,557 sq. ft. floor: 2,542 sq. ft.

Basement Floor Ground Floor