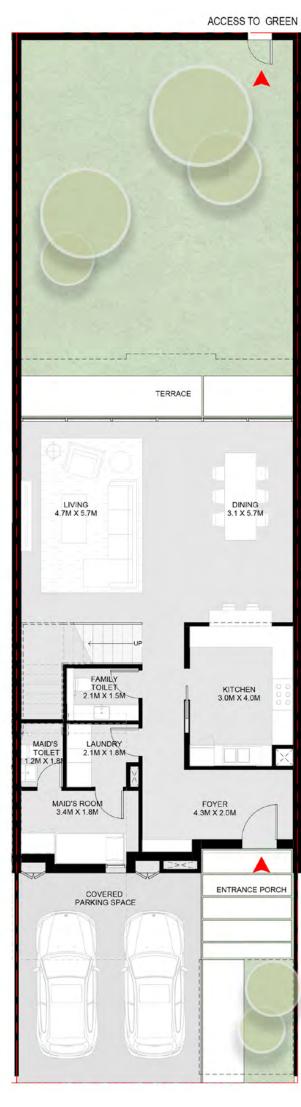

#### 3 Bedroom Jouri Hills Townhouse - A

Ground Floor: First Floor: 1,685 sq. ft. 1,475 sq. ft.

Total:

3,160 sq. ft.

**Ground Floor** 

First Floor

#### 3 Bedroom Jouri Hills Townhouse - В

Ground Floor: First Floor:

1,685 sq. ft. 1,475 sq. ft.

Total:

3,160 sq. ft.

Ground Floor