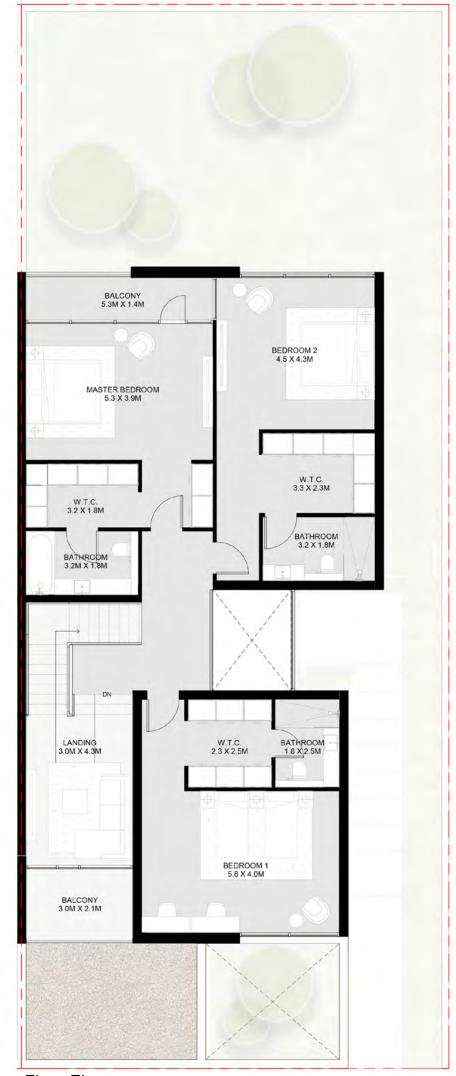

### Five Bedroom Jouri Hills Villa A

Ground Floor: First Floor: Second Floor: 2,309 sq. ft. 2,010 sq. ft. 1,410 sq. ft.

Total:

5,729 sq. ft.

**Ground Floor** 

First Floor

Second Floor

#### Five Bedroom Jouri Hills Villa B

Ground Floor: First Floor: Second Floor: 2,309 sq. ft. 2,010 sq. ft. 1,410 sq. ft.

Total:

5,729 sq. ft.

Ground Floor First Floor