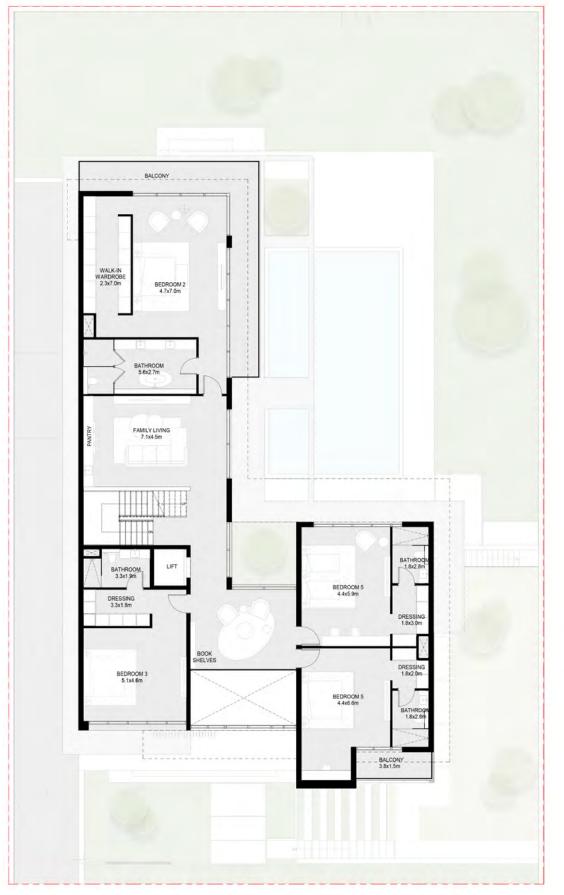

#### 6 Bedroom Jouri Hills Mansion - A

Basement : Ground floor: First floor: Second floor:

Total:

15,089 sq. ft.

nt : 4,788 sq. ft. floor: 4,202 sq. ft. or: 3,557 sq. ft. floor: 2,542 sq. ft.

Basement Floor Ground Floor