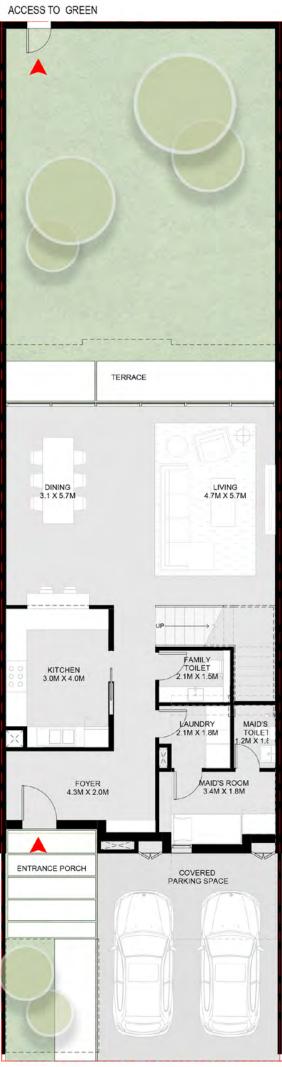

#### 3 Bedroom Jouri Hills Townhouse - A

Ground Floor: First Floor: 1,685 sq. ft. 1,475 sq. ft.

Total:

3,160 sq. ft.

**Ground Floor** 

First Floor

#### 3 Bedroom Jouri Hills Townhouse - В

Ground Floor: First Floor:

1,685 sq. ft. 1,475 sq. ft.

Total:

3,160 sq. ft.

Ground Floor