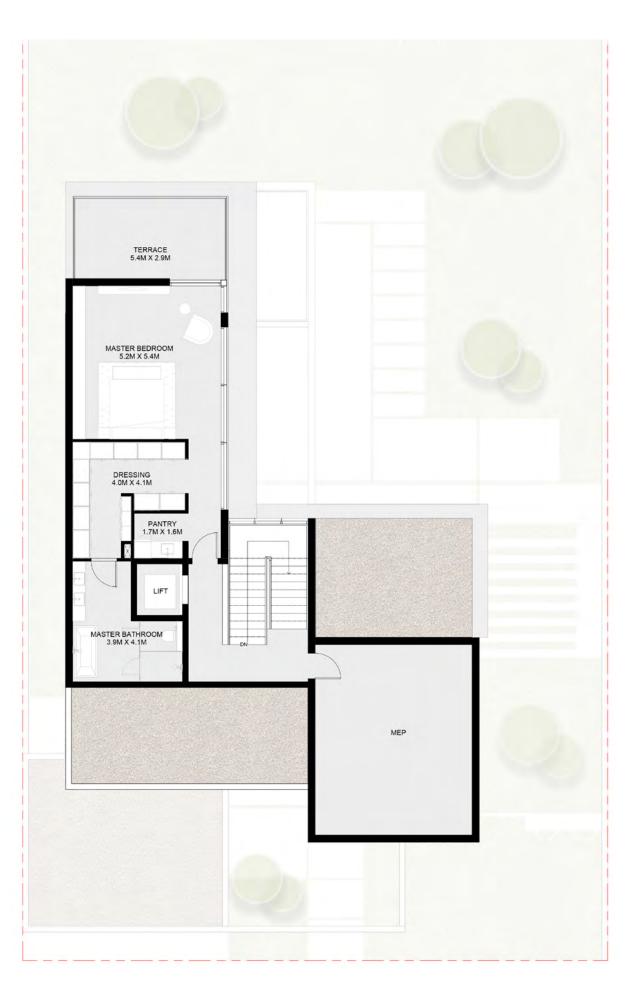

#### 6 Bedroom Jouri Hills Mansion - A

Basement : Ground floor: First floor: Second floor:

Total:

15,089 sq. ft.

nt : 4,788 sq. ft. floor: 4,202 sq. ft. or: 3,557 sq. ft. floor: 2,542 sq. ft.

Basement Floor Ground Floor

#### 6 Bedroom Jouri Hills Mansion - В

Basement : Ground floor: First floor: Second floor: 4,788 sq. ft. 4,202 sq. ft. 3,557 sq. ft. 2,542 sq. ft.

Total:

15,089 sq. ft.

Basement Floor Ground Floor

First Floor