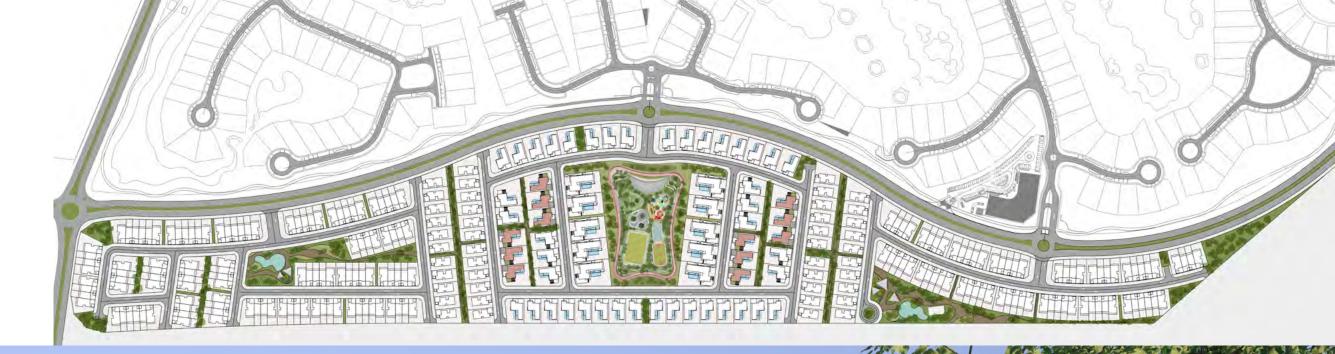

# The world's top golfing destination

Residents living in Jouri Hills can make the most of the world-class facilities available in the rest of Jumeirah Golf Estates.

- · A 40 million square foot fully integrated master plan
- · Two world-class golf courses, Earth and Fire
- Five-star Country Club with access to three swimming pools, a fitness center, a sauna and five restaurants boasting an impressive variety of flavours and cuisines
- · Three padel tennis courts
- State-of-the-art European Tour Professional Institute (ETPI) golf academy and practice facilities
- Two shopping centers anchored by major supermarkets

## Master Plan with facilities

- 1. Wellfit gym
- 2. Entertainment park
  - · Skate park
  - · Children's playground
  - · Amphitheater
  - · Football pitch
  - Basketball court
  - · Padel tennis court
- 3. Two parks, which include a swimming pool and children's playground
- 4. Looped jogging track
- 5. Looped cycling track