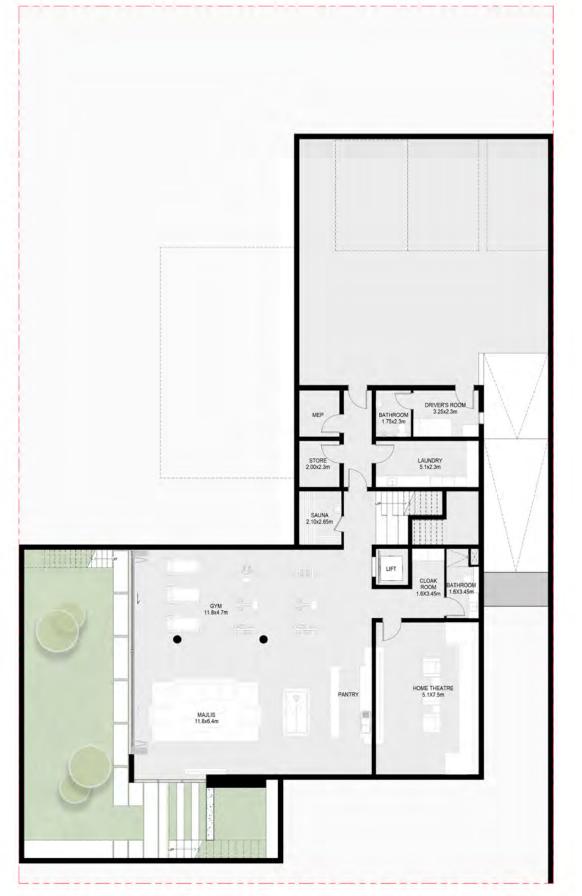

#### 6 Bedroom Jouri Hills Mansion - A

Basement : Ground floor: First floor: Second floor:

Total:

15,089 sq. ft.

nt : 4,788 sq. ft. floor: 4,202 sq. ft. or: 3,557 sq. ft. floor: 2,542 sq. ft.

Basement Floor Ground Floor