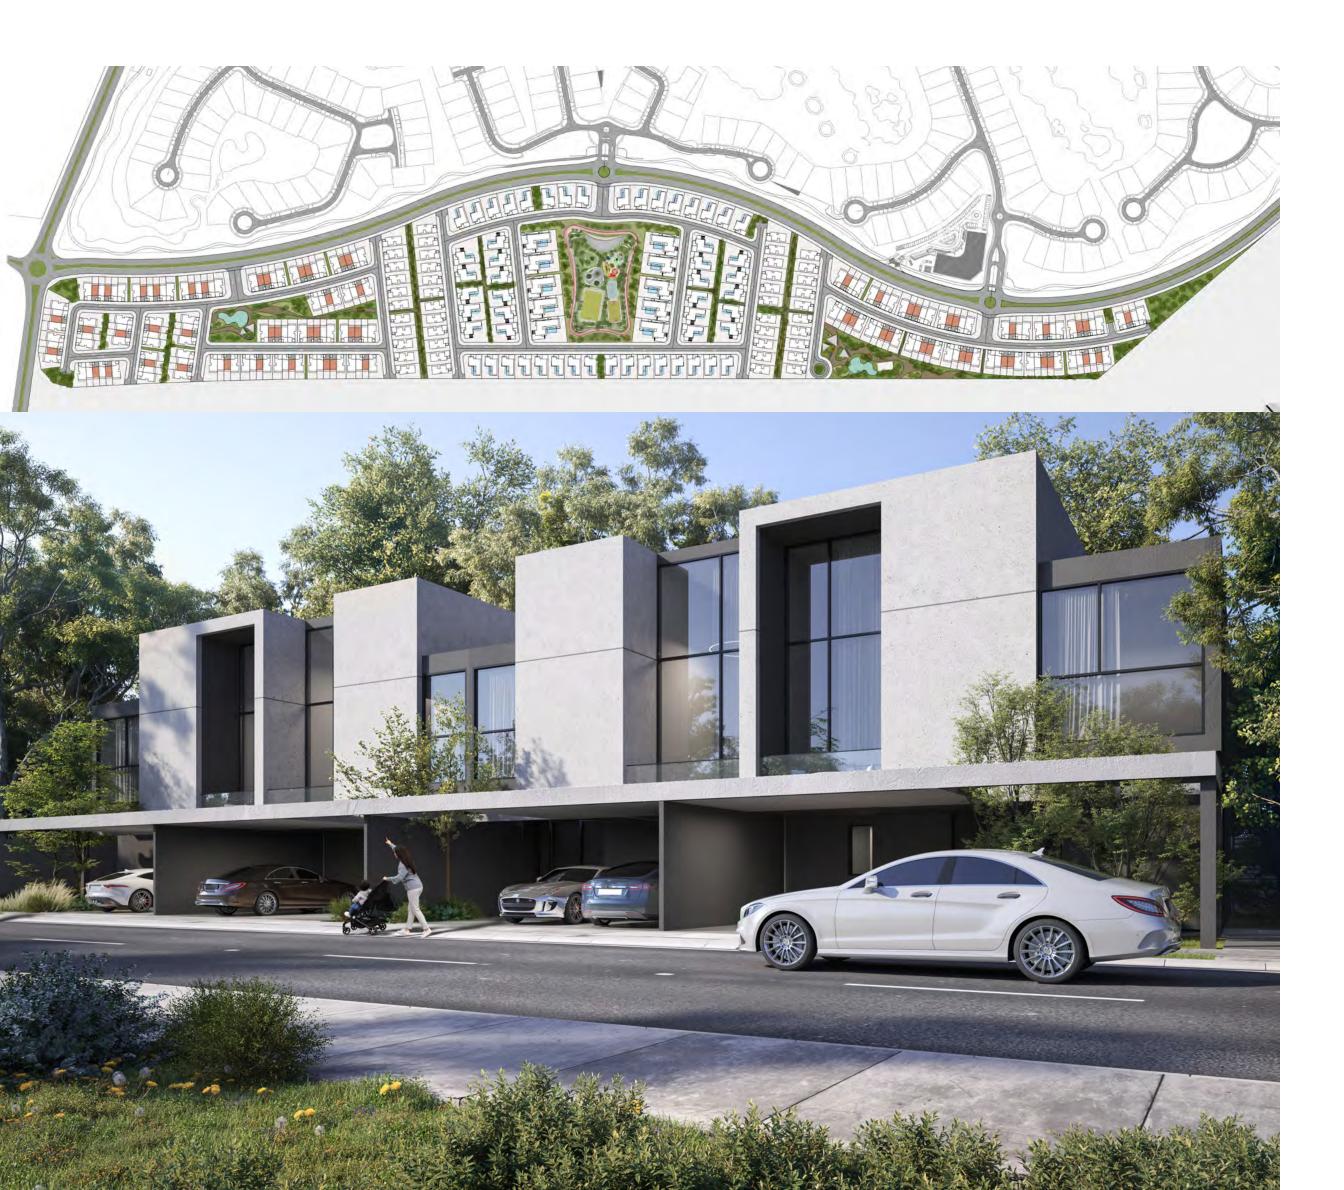

## Life at Jouri Hills

Consisting of 294 contemporary homes ranging from three-bedroom townhouses to six-bedroom mansions, Jouri Hills also contains a wealth of facilities set in green landscaped parks.

## Master Plan with facilities

- 1. Wellfit gym
- 2. Entertainment park
  - · Skate park
  - · Children's playground
  - · Amphitheater
  - · Football pitch
  - Basketball court
  - · Padel tennis court
- 3. Two parks, which include a swimming pool and children's playground
- 4. Looped jogging track
- 5. Looped cycling track

## Master Plaп - by uпit

- 3 Bedroom Jouri Hills Townhouses
- 4 Bedroom Jouri Hills Townhouses
- 5 Bedroom Jouri Hills Villas
- 5 Bedroom Jouri Hills Signature Villas 1
- 5 Bedroom Jouri Hills Signature Villas 2
- Six Bedroom Jouri Hills Mansion