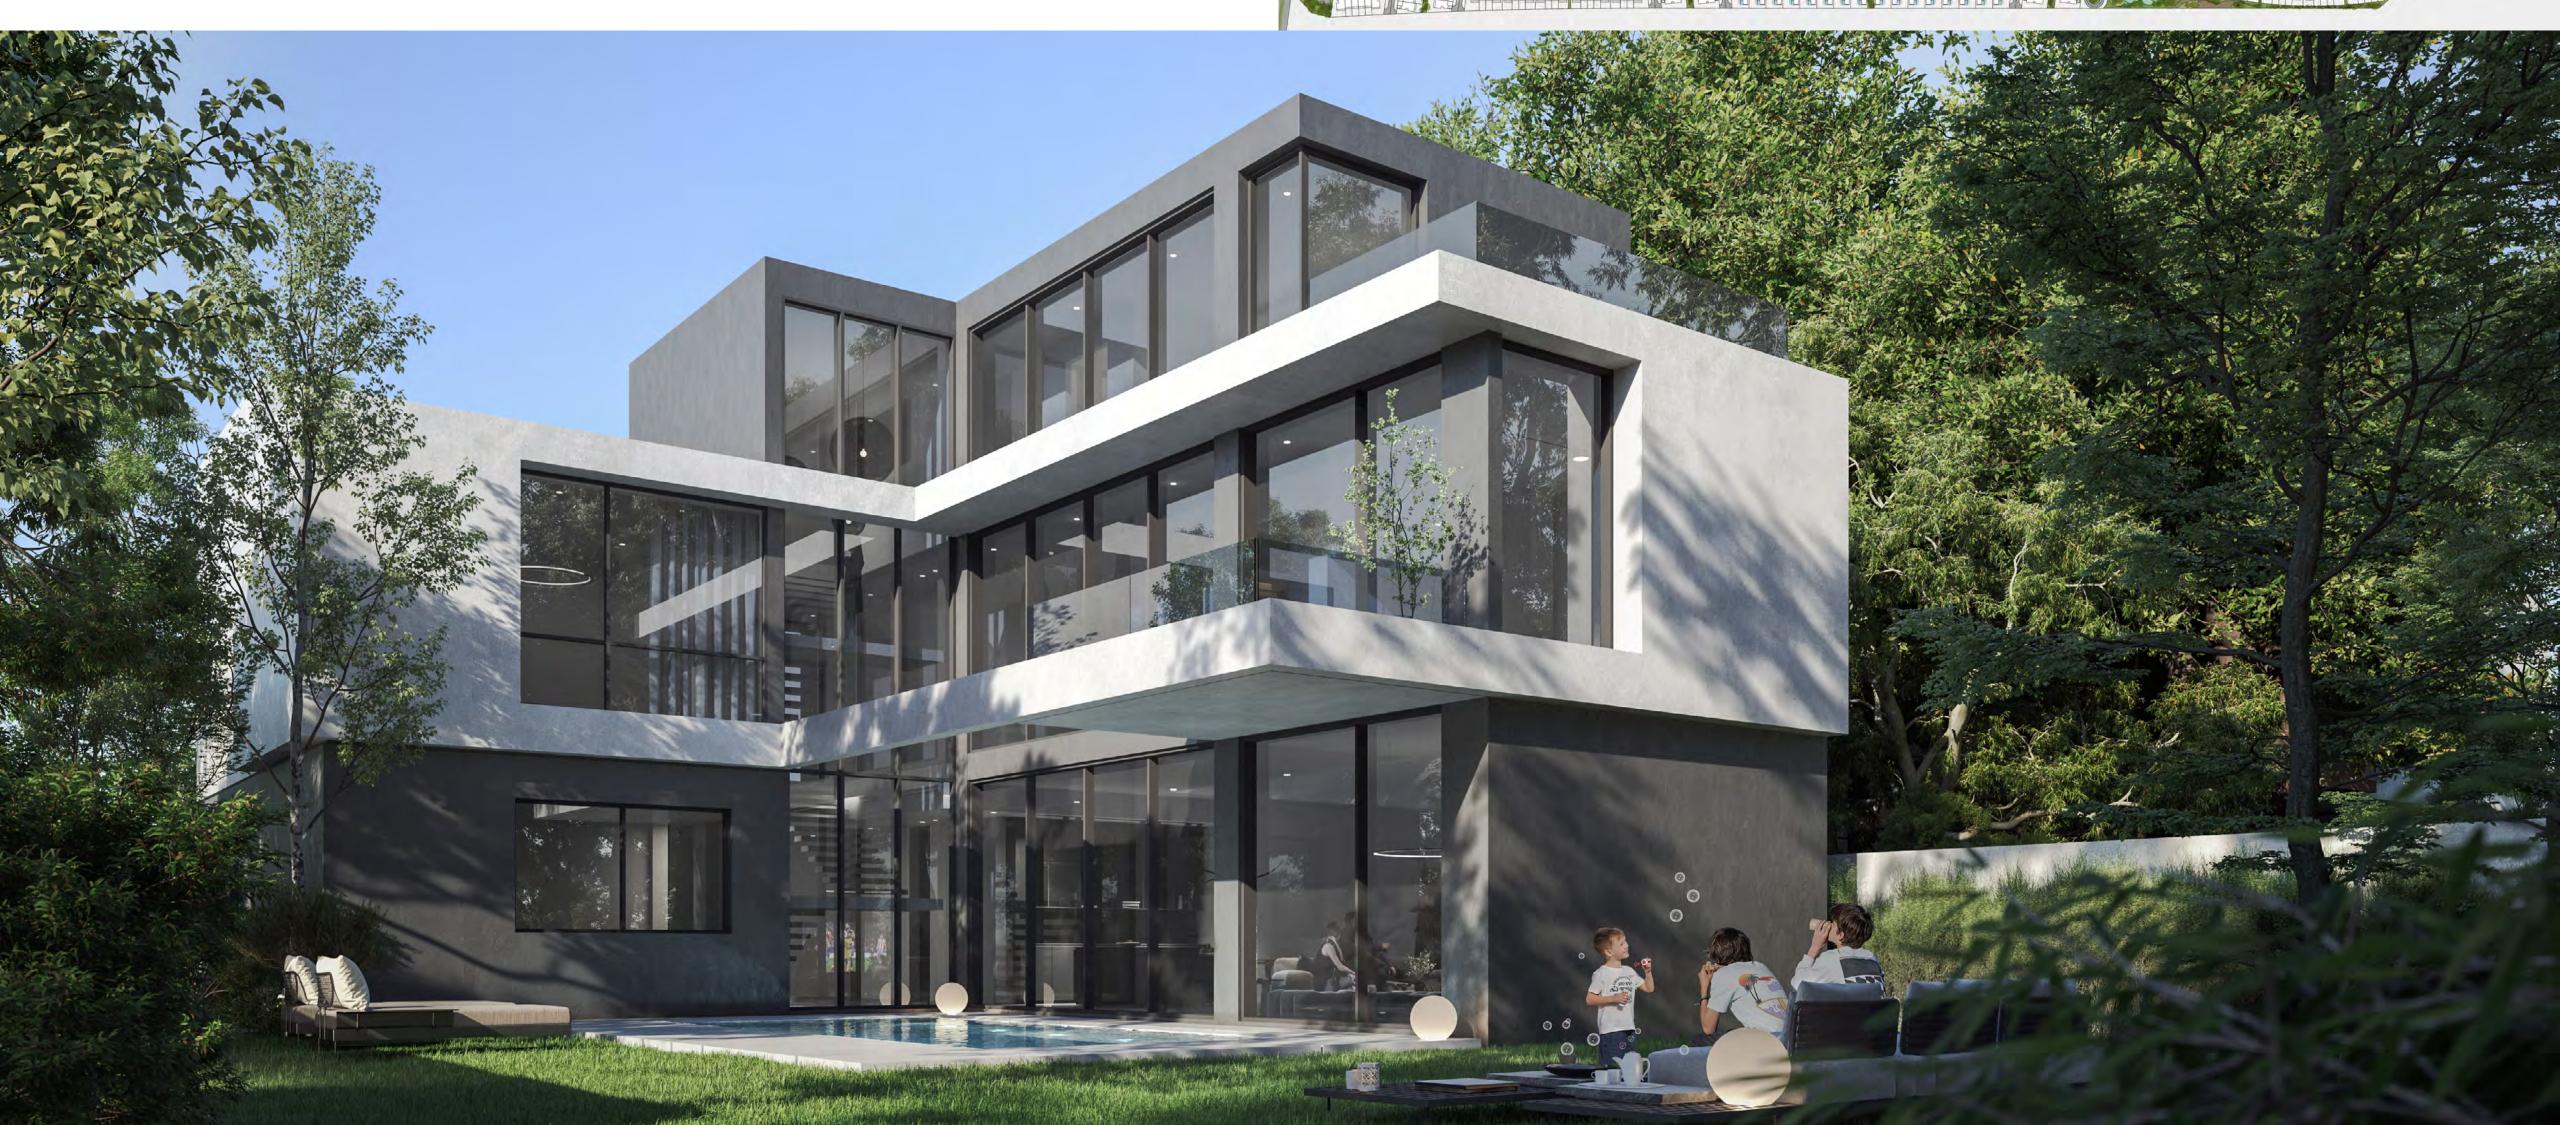

Homes at Jouri Hills at Jumeirah Golf Estates all feature contemporary architecture designed to make the most of natural light, with floor-to-ceiling windows and double height spaces, as well as smart home solutions.

All signature villas come with swimming pools as standard, while the community's most luxurious homes contain over 14,000 square feet of space, spread across four floors and encompassing underground parking, basements with a flexible entertainment or fitness floor plans and a landscaped 'English courtyard' for outdoor entertainment.

## Jouri Hills home features

- · Smart technology integrated into every home
- · Contemporary design with nature-inspired touches
- · Floor-to-ceiling wind
- · Generous garden sizes with back and side yards
- Courtesy golf cart provided with every home purchased
- Large living spaces designed to facilitate entertainment and leisure
- · Swimming pools as standard for detached homes
- All homes come with dishwasher, washing machine/ dryer, oven and hood, microwave and fridge from a premium European manufacturer installed as standard.
- · Direct access to greenery for every home
- · Wide array of home sizes and floor plans
- Entertainment zone with sports facilities and two neighborhood parks
- · Fully gated community with 24-hour security