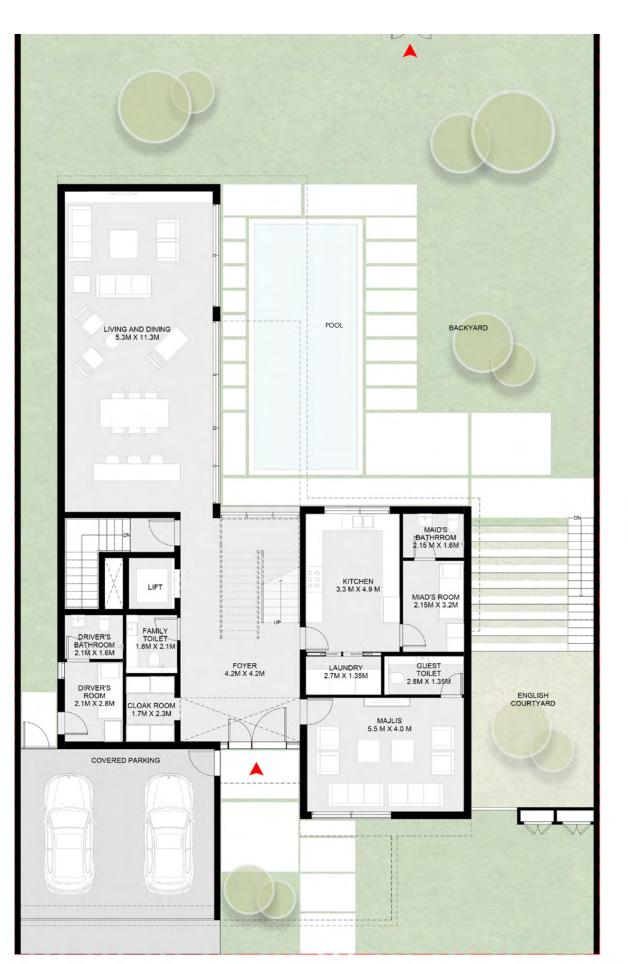

#### 6 Bedroom Jouri Hills Mansion - A

Basement : Ground floor: First floor: Second floor:

Total:

15,089 sq. ft.

nt : 4,788 sq. ft. floor: 4,202 sq. ft. or: 3,557 sq. ft. floor: 2,542 sq. ft.

Basement Floor Ground Floor

#### 6 Bedroom Jouri Hills Mansion - В

Basement : Ground floor: First floor: Second floor: 4,788 sq. ft. 4,202 sq. ft. 3,557 sq. ft. 2,542 sq. ft.

Total:

15,089 sq. ft.

Basement Floor Ground Floor

First Floor