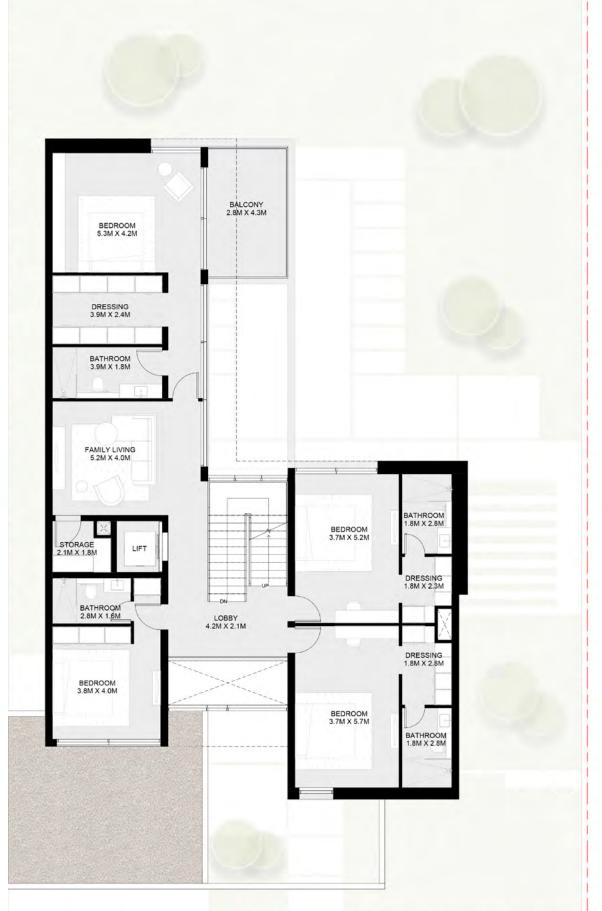

#### 6 Bedroom Jouri Hills Mansion - A

Basement : Ground floor: First floor: Second floor:

Total:

15,089 sq. ft.

nt : 4,788 sq. ft. floor: 4,202 sq. ft. or: 3,557 sq. ft. floor: 2,542 sq. ft.

Basement Floor Ground Floor

#### 6 Bedroom Jouri Hills Mansion - В

Basement : Ground floor: First floor: Second floor: 4,788 sq. ft. 4,202 sq. ft. 3,557 sq. ft. 2,542 sq. ft.

Total:

15,089 sq. ft.

Basement Floor Ground Floor

First Floor