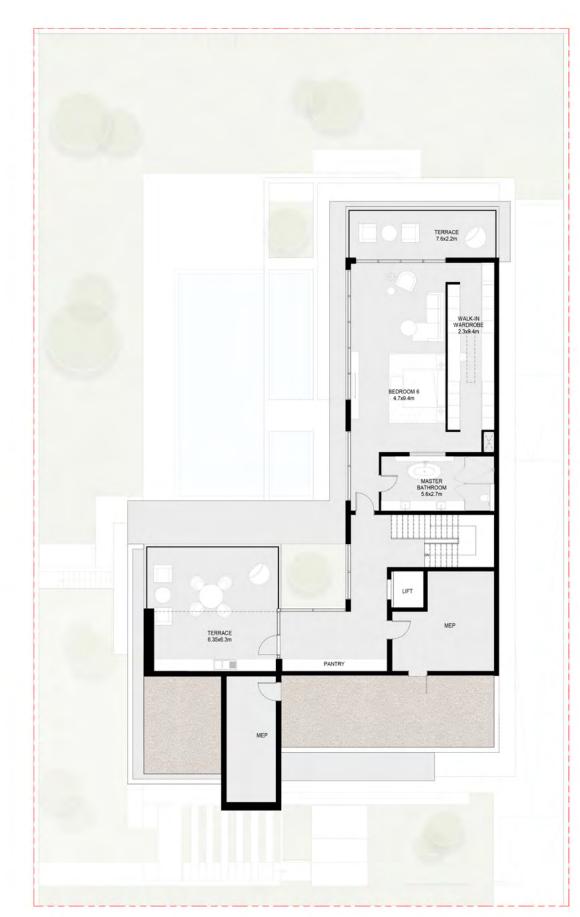

#### 6 Bedroom Jouri Hills Mansion - A

Basement : Ground floor: First floor: Second floor:

Total:

15,089 sq. ft.

nt : 4,788 sq. ft. floor: 4,202 sq. ft. or: 3,557 sq. ft. floor: 2,542 sq. ft.

Basement Floor Ground Floor

First Floor

Second Floor