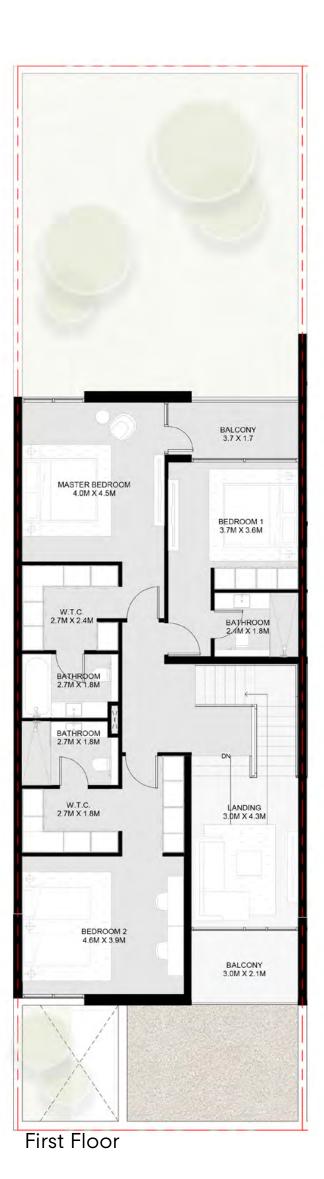

#### 3 Bedroom Jouri Hills Townhouse - A

Ground Floor: First Floor: 1,685 sq. ft. 1,475 sq. ft.

Total:

3,160 sq. ft.

**Ground Floor** 

First Floor

#### 3 Bedroom Jouri Hills Townhouse - В

Ground Floor: First Floor:

1,685 sq. ft. 1,475 sq. ft.

Total:

3,160 sq. ft.

Ground Floor