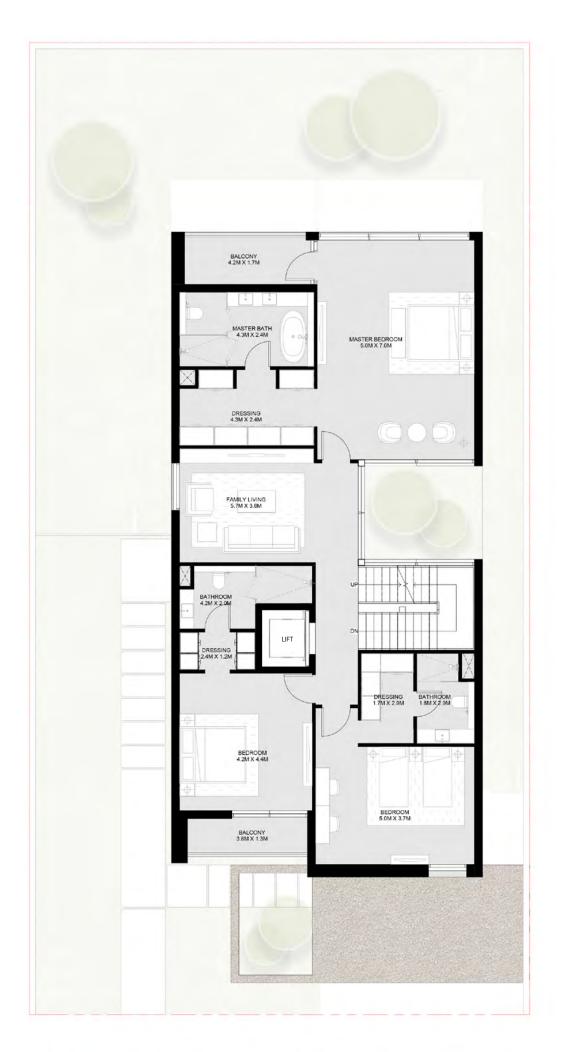

### Five Bedroom Jouri Hills Villa A

Ground Floor: First Floor: Second Floor: 2,309 sq. ft. 2,010 sq. ft. 1,410 sq. ft.

Total:

5,729 sq. ft.

**Ground Floor** 

First Floor

Second Floor

#### Five Bedroom Jouri Hills Villa B

Ground Floor: First Floor: Second Floor: 2,309 sq. ft. 2,010 sq. ft. 1,410 sq. ft.

Total:

5,729 sq. ft.

Ground Floor First Floor