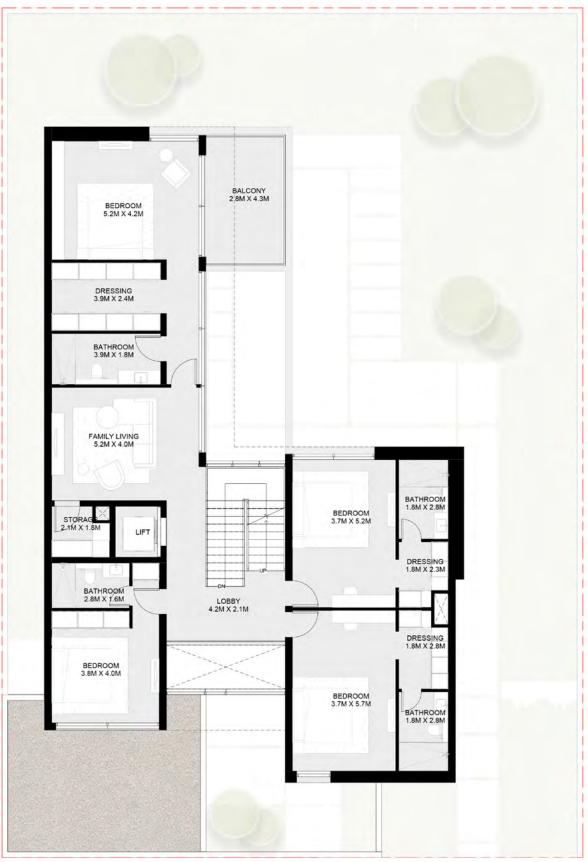

#### 6 Bedroom Jouri Hills Mansion - A

Basement : Ground floor: First floor: Second floor:

Total:

15,089 sq. ft.

nt : 4,788 sq. ft. floor: 4,202 sq. ft. or: 3,557 sq. ft. floor: 2,542 sq. ft.

Basement Floor Ground Floor

First Floor

Second Floor

#### 6 Bedroom Jouri Hills Mansion - В

Basement : Ground floor: First floor: Second floor: 4,788 sq. ft. 4,202 sq. ft. 3,557 sq. ft. 2,542 sq. ft.

Total:

15,089 sq. ft.

Basement Floor Ground Floor

First Floor

Second Floor