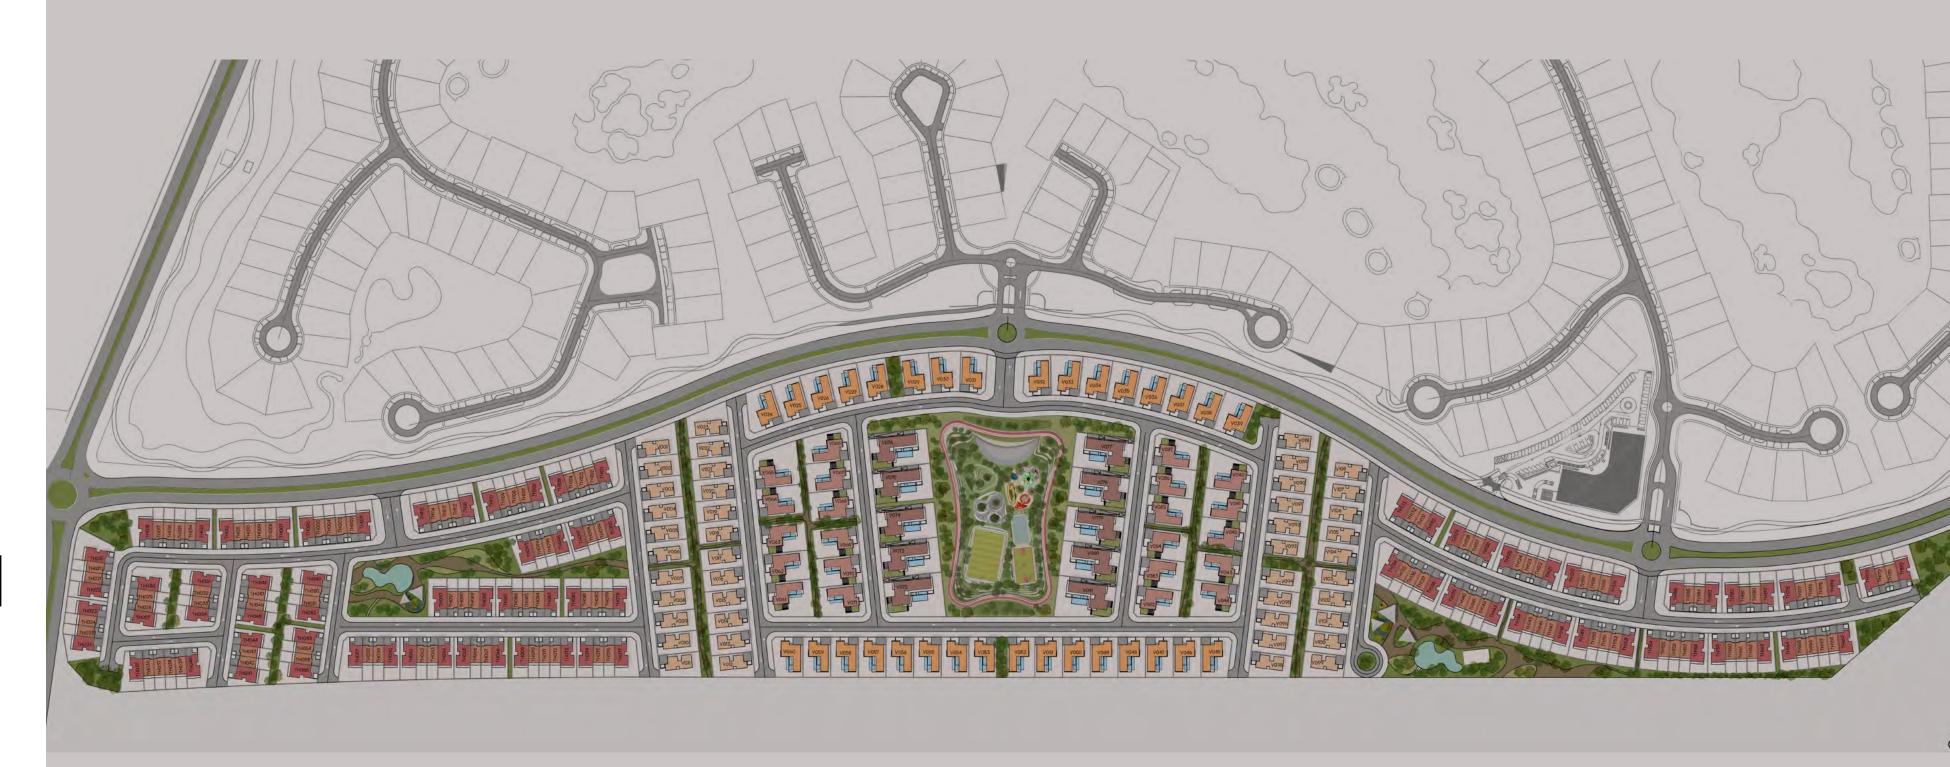

## Master Plan with facilities

- 1. Wellfit gym
- 2. Entertainment park
  - · Skate park
  - · Children's playground
  - · Amphitheater
  - · Football pitch
  - Basketball court
  - · Padel tennis court
- 3. Two parks, which include a swimming pool and children's playground
- 4. Looped jogging track
- 5. Looped cycling track

## Master Plaп - by uпit

- 3 Bedroom Jouri Hills Townhouses
- 4 Bedroom Jouri Hills Townhouses
- 5 Bedroom Jouri Hills Villas
- 5 Bedroom Jouri Hills Signature Villas 1
- 5 Bedroom Jouri Hills Signature Villas 2
- Six Bedroom Jouri Hills Mansion