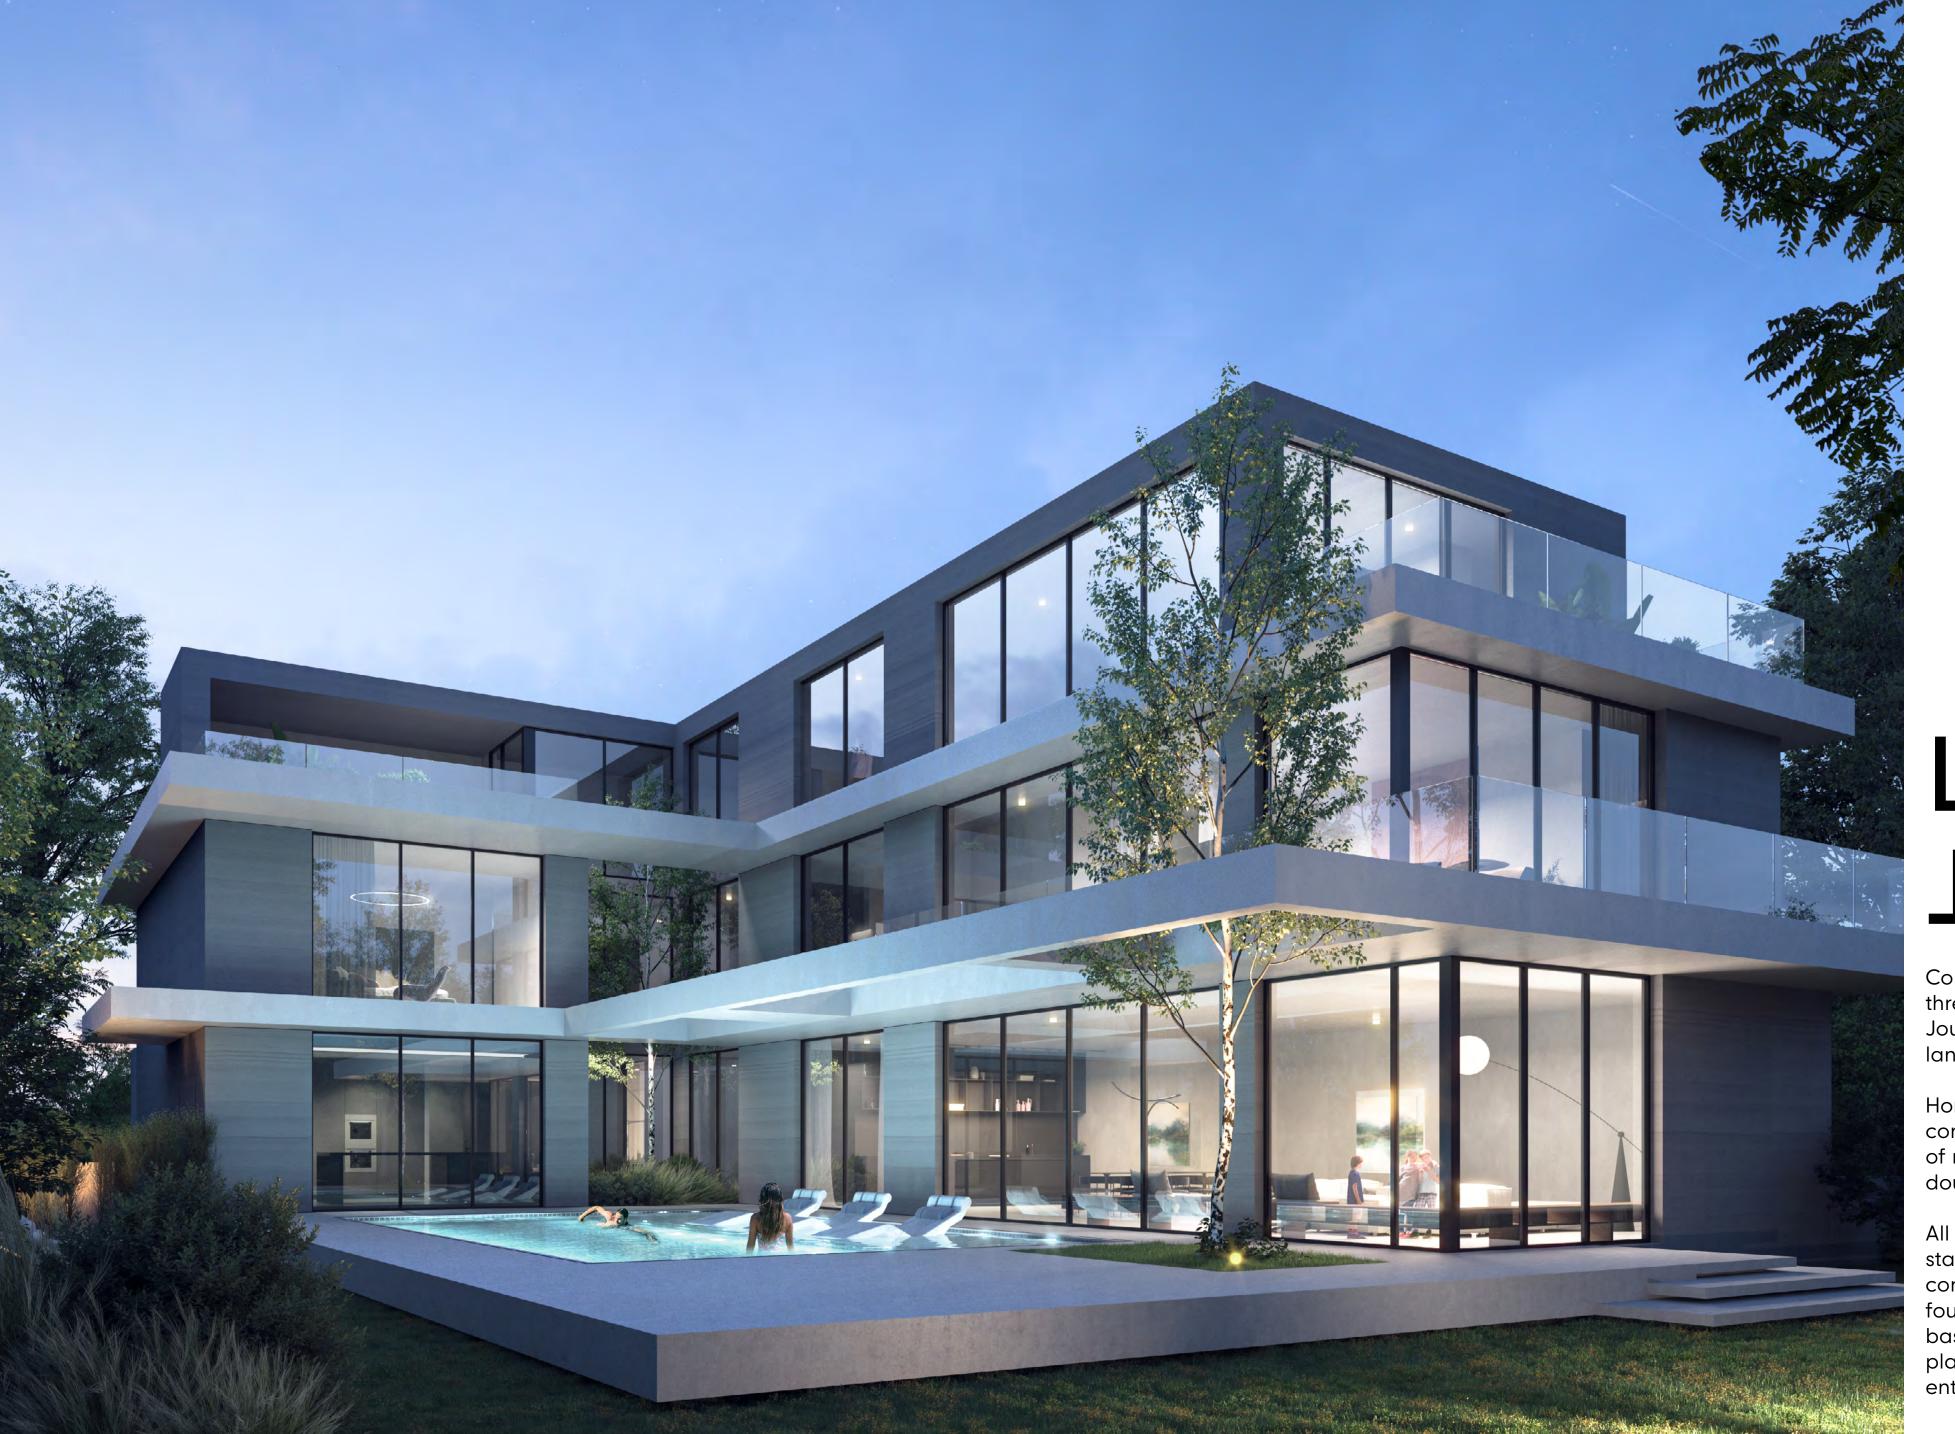

Homes at Jouri Hills at Jumeirah Golf Estates all feature contemporary architecture designed to make the most of natural light, with floor-to-ceiling windows and double height spaces, as well as smart home solutions.

All signature villas come with swimming pools as standard, while the community's most luxurious homes contain over 14,000 square feet of space, spread across four floors and encompassing underground parking, basements with a flexible entertainment or fitness floor plans and a landscaped 'English courtyard' for outdoor entertainment.

## Jouri Hills home features

- · Smart technology integrated into every home
- · Contemporary design with nature-inspired touches
- · Floor-to-ceiling wind
- · Generous garden sizes with back and side yards
- Courtesy golf cart provided with every home purchased
- Large living spaces designed to facilitate entertainment and leisure
- · Swimming pools as standard for detached homes
- All homes come with dishwasher, washing machine/ dryer, oven and hood, microwave and fridge from a premium European manufacturer installed as standard.
- · Direct access to greenery for every home
- · Wide array of home sizes and floor plans
- Entertainment zone with sports facilities and two neighborhood parks
- · Fully gated community with 24-hour security