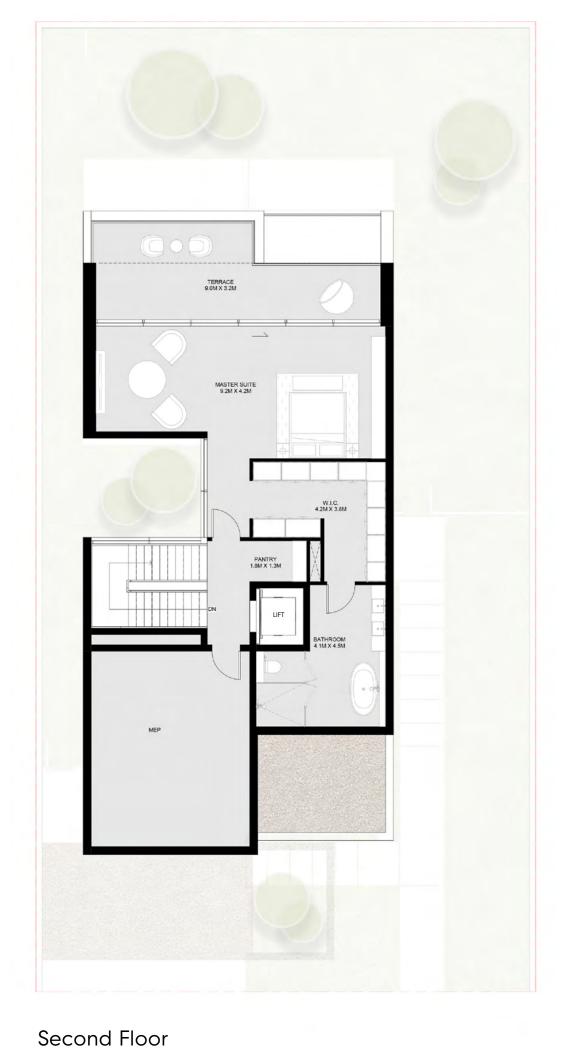

#### 5 Bedroom Jouri Hills Signature Villa - 2 А

Basement : Ground floor: First floor: Second floor: 1,587 sq. ft. 2,785 sq. ft. 2,419 sq. ft. 1,282 sq. ft.

Total:

8,073 sq. ft.

Basement Floor First Floor Second Floor

#### 5 Bedroom Jouri Hills Signature Villa - 2 В

Basement : Ground floor: First floor: Second floor: 1,587 sq. ft. 2,785 sq. ft. 2,419 sq. ft. 1,282 sq. ft.

Total:

8,073 sq. ft.

Basement Floor First Floor Second Floor