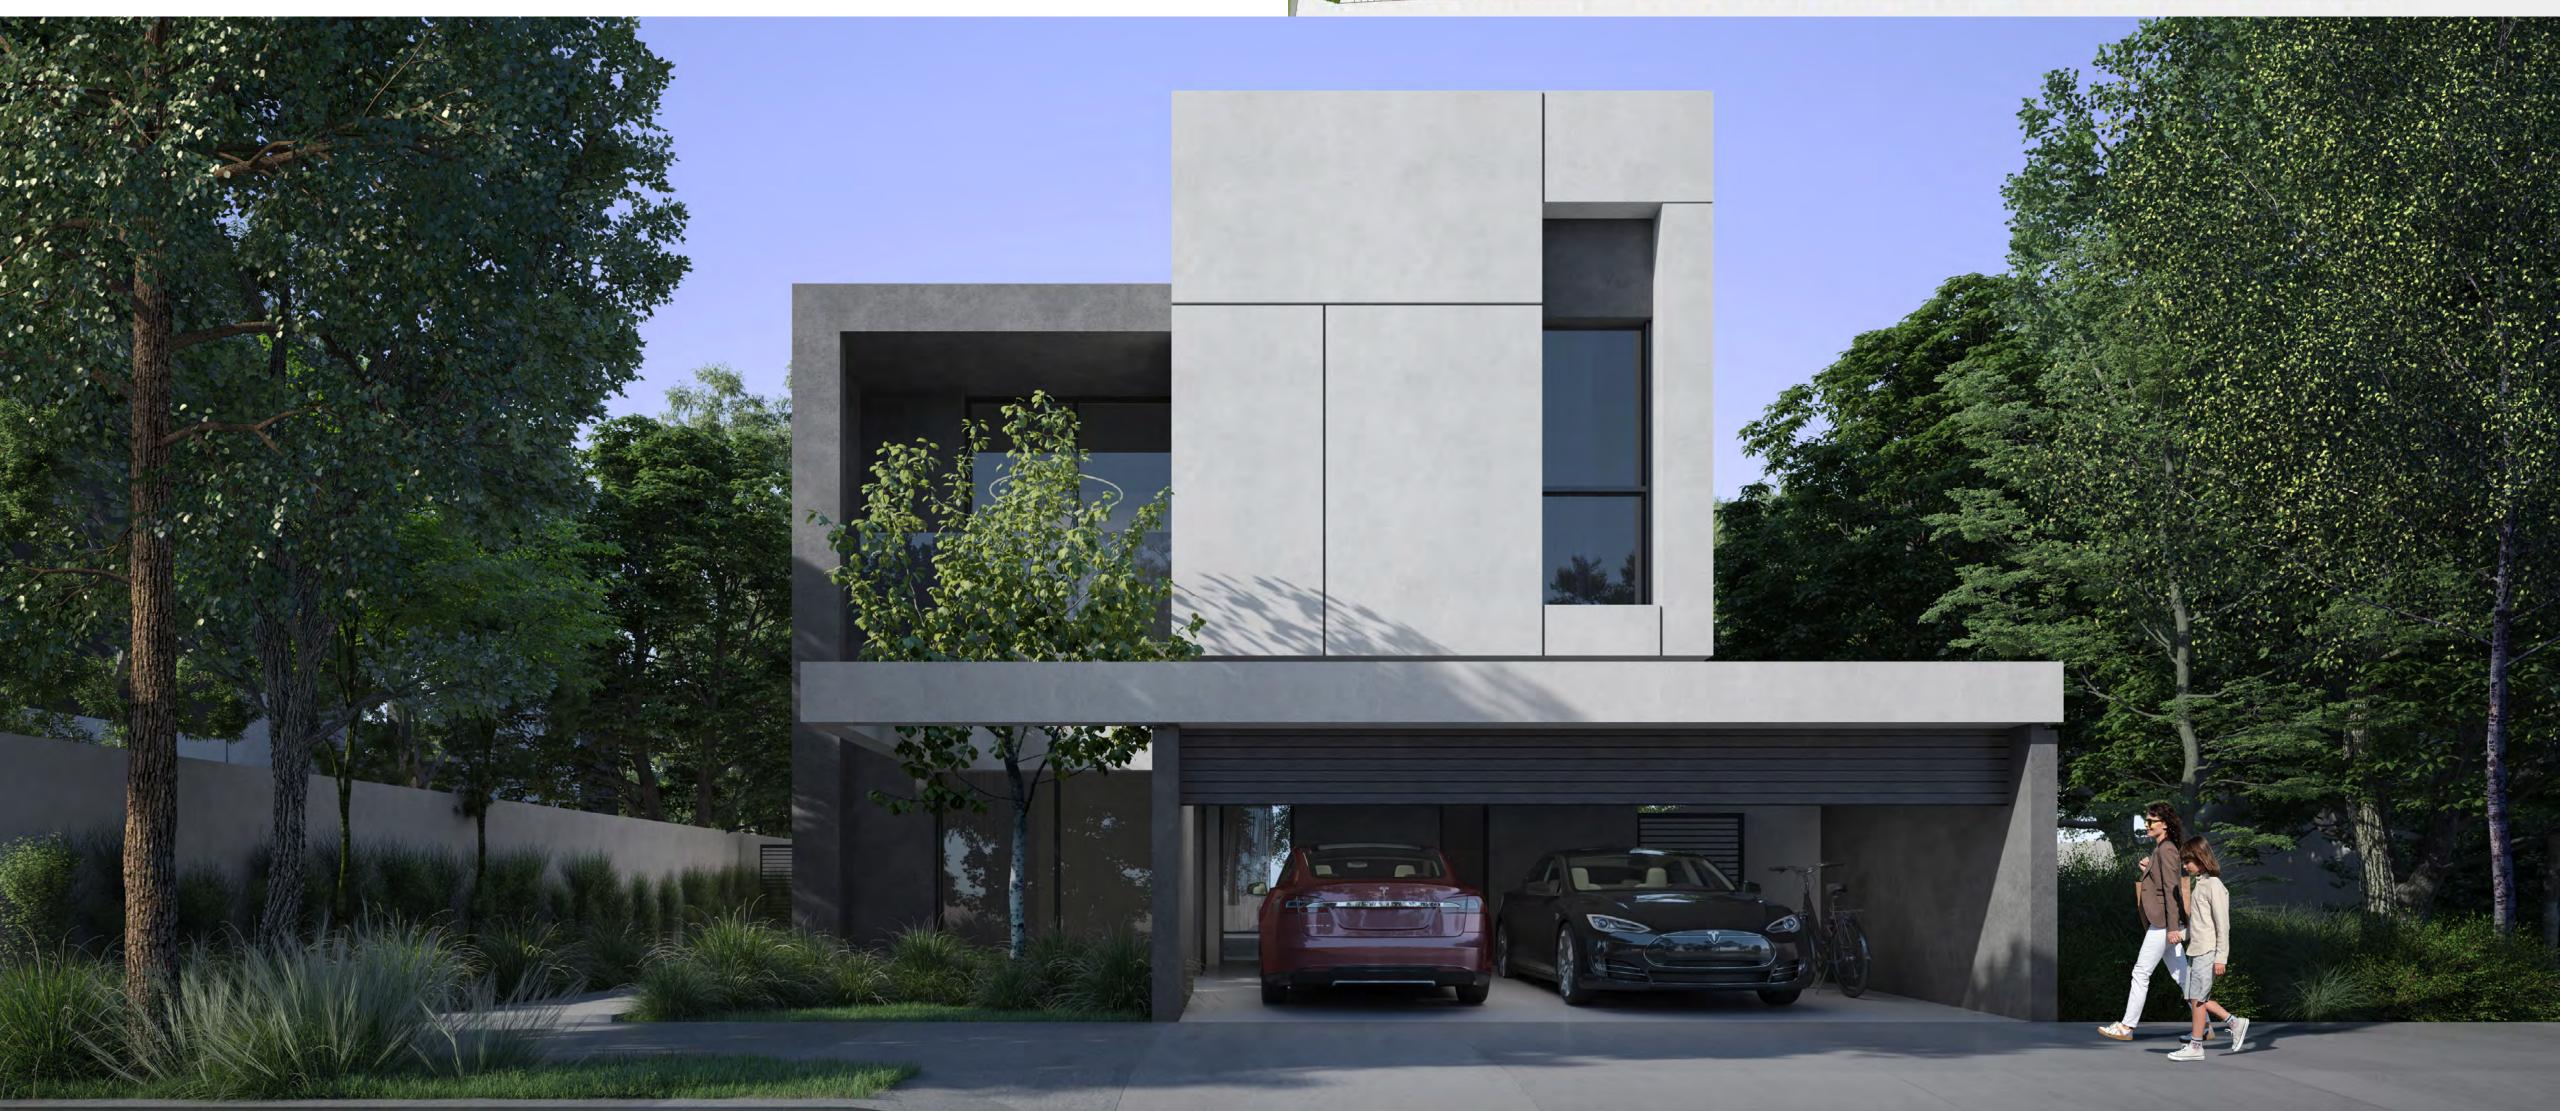

Homes at Jouri Hills at Jumeirah Golf Estates all feature contemporary architecture designed to make the most of natural light, with floor-to-ceiling windows and double height spaces, as well as smart home solutions.

All signature villas come with swimming pools as standard, while the community's most luxurious homes contain over 14,000 square feet of space, spread across four floors and encompassing underground parking, basements with a flexible entertainment or fitness floor plans and a landscaped 'English courtyard' for outdoor entertainment.

## Jouri Hills home features

- · Smart technology integrated into every home
- · Contemporary design with nature-inspired touches
- · Floor-to-ceiling wind
- · Generous garden sizes with back and side yards
- Courtesy golf cart provided with every home purchased
- Large living spaces designed to facilitate entertainment and leisure
- · Swimming pools as standard for detached homes
- All homes come with dishwasher, washing machine/ dryer, oven and hood, microwave and fridge from a premium European manufacturer installed as standard.
- · Direct access to greenery for every home
- · Wide array of home sizes and floor plans
- Entertainment zone with sports facilities and two neighborhood parks
- · Fully gated community with 24-hour security