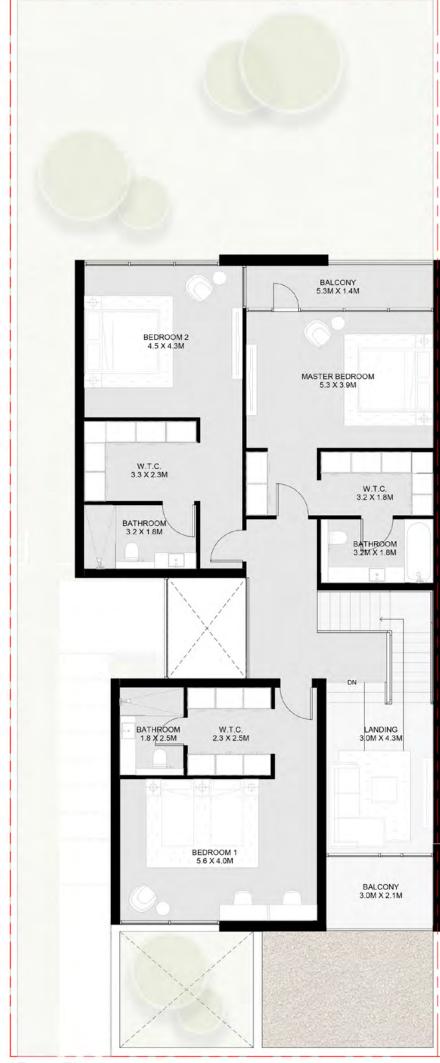

### Five Bedroom Jouri Hills Villa A

Ground Floor: First Floor: Second Floor: 2,309 sq. ft. 2,010 sq. ft. 1,410 sq. ft.

Total:

5,729 sq. ft.

**Ground Floor** 

First Floor

Second Floor

#### Five Bedroom Jouri Hills Villa B

Ground Floor: First Floor: Second Floor: 2,309 sq. ft. 2,010 sq. ft. 1,410 sq. ft.

Total:

5,729 sq. ft.

Ground Floor First Floor