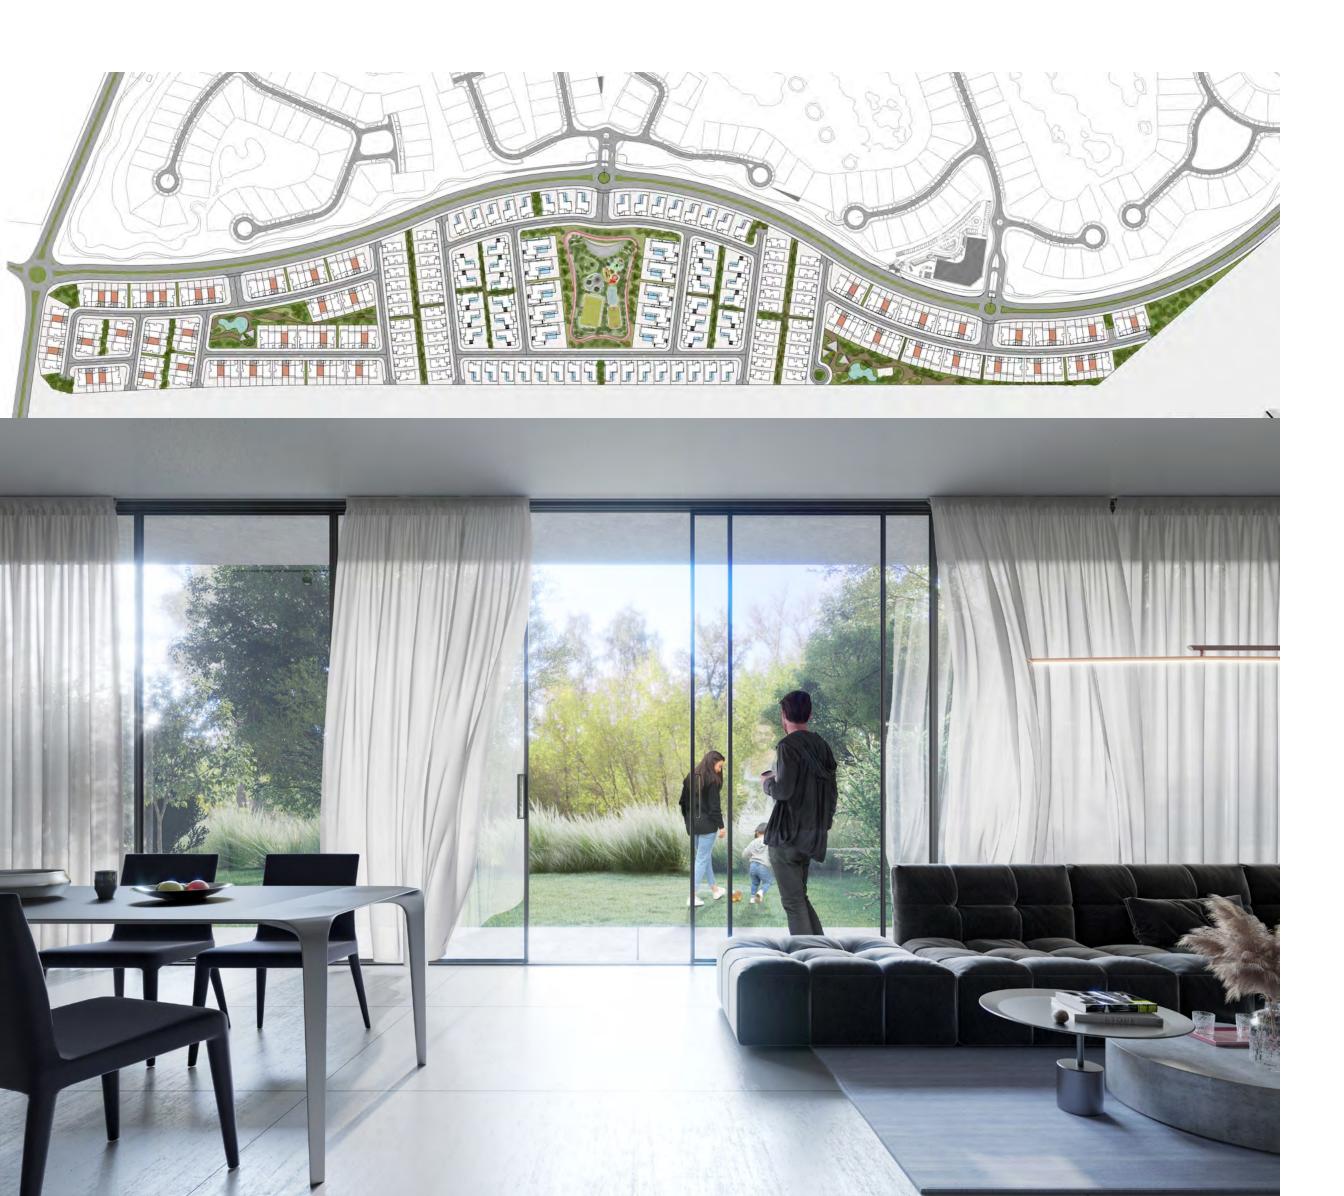

## Master Plan with facilities

- 1. Wellfit gym
- 2. Entertainment park
  - · Skate park
  - · Children's playground
  - · Amphitheater
  - · Football pitch
  - Basketball court
  - · Padel tennis court
- 3. Two parks, which include a swimming pool and children's playground
- 4. Looped jogging track
- 5. Looped cycling track

## Master Plaп - by uпit

- 3 Bedroom Jouri Hills Townhouses
- 4 Bedroom Jouri Hills Townhouses
- 5 Bedroom Jouri Hills Villas
- 5 Bedroom Jouri Hills Signature Villas 1
- 5 Bedroom Jouri Hills Signature Villas 2
- Six Bedroom Jouri Hills Mansion