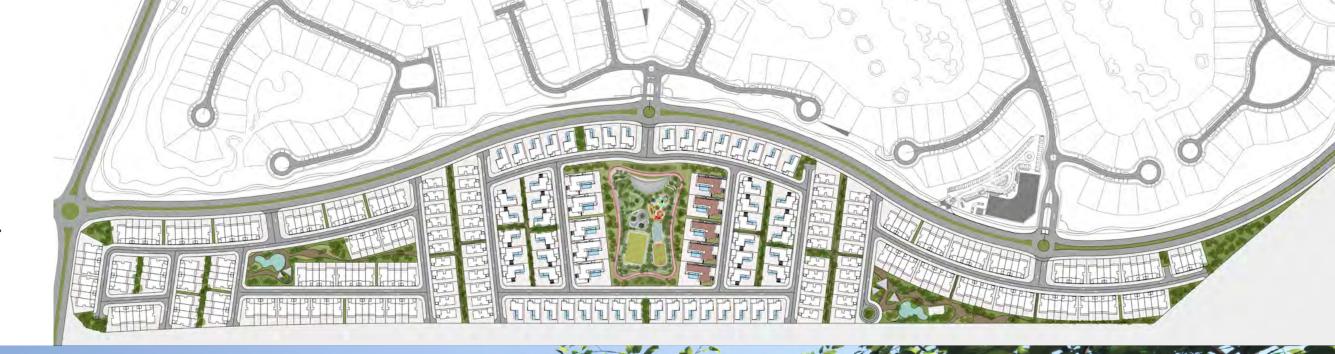

# Jouri Hills at Jumeirah Golf Estates

Arada's first project in Dubai, Jouri Hills is part of the exclusive Jumeirah Golf Estates, a 40 million square foot world-class residential golf destination offering luxury homes and leisure facilities amidst two internationally-acclaimed championship golf courses, creating an unmatched lifestyle experience in the heart of new Dubai.

# The world's top golfing destination

Residents living in Jouri Hills can make the most of the world-class facilities available in the rest of Jumeirah Golf Estates.

- · A 40 million square foot fully integrated master plan
- · Two world-class golf courses, Earth and Fire
- Five-star Country Club with access to three swimming pools, a fitness center, a sauna and five restaurants boasting an impressive variety of flavours and cuisines
- · Three padel tennis courts
- State-of-the-art European Tour Professional Institute (ETPI) golf academy and practice facilities
- Two shopping centers anchored by major supermarkets

## Master Plan with facilities

- 1. Wellfit gym
- 2. Entertainment park
  - · Skate park
  - · Children's playground
  - · Amphitheater
  - · Football pitch
  - Basketball court
  - · Padel tennis court
- 3. Two parks, which include a swimming pool and children's playground
- 4. Looped jogging track
- 5. Looped cycling track