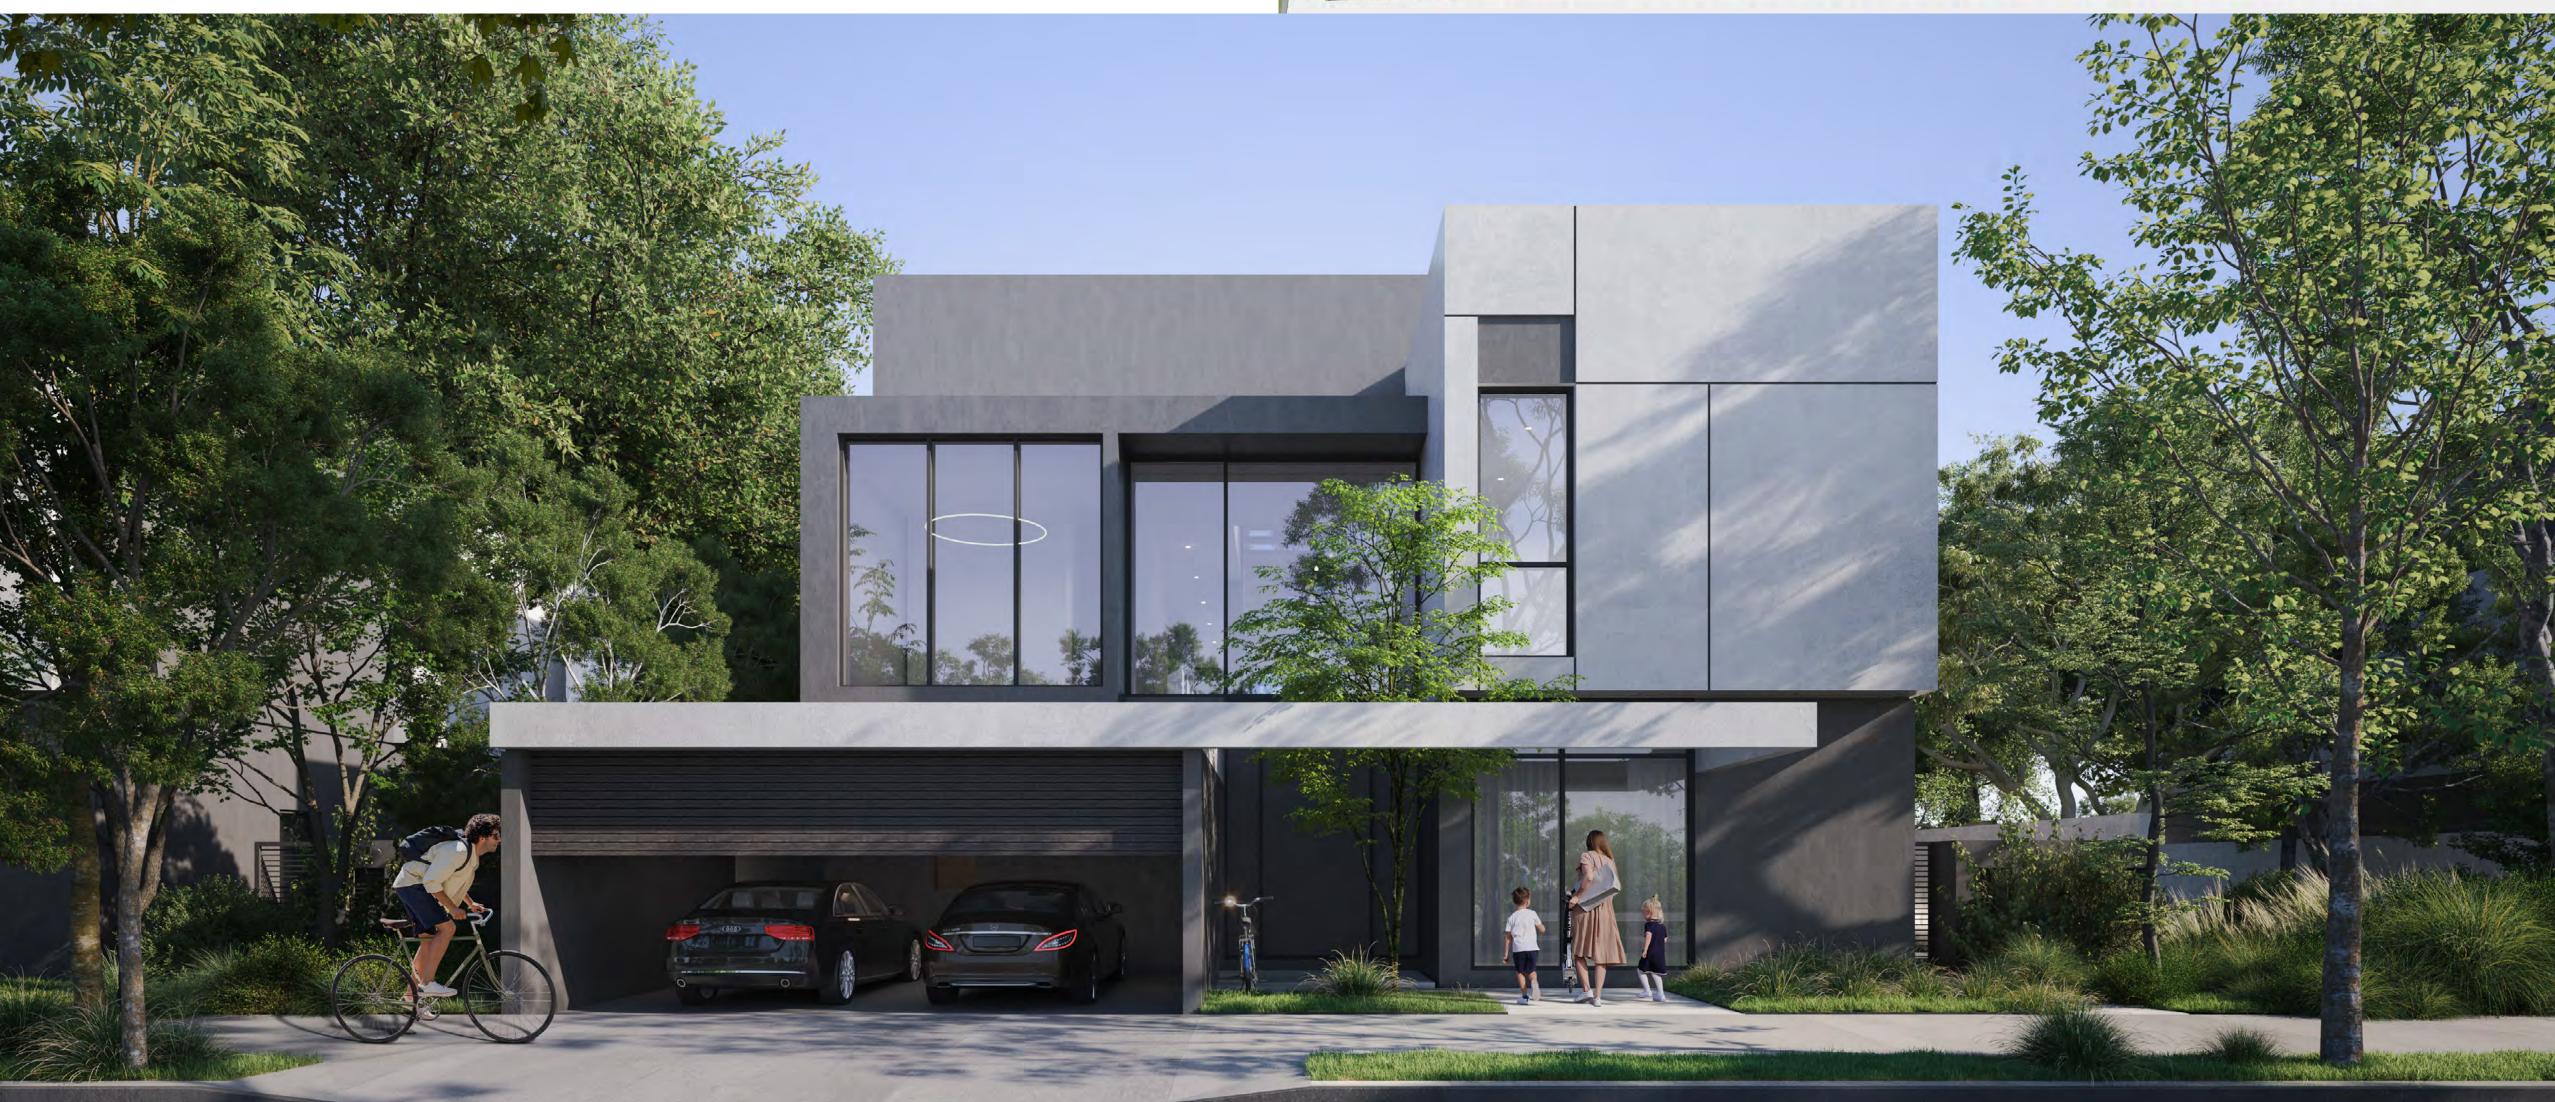

Homes at Jouri Hills at Jumeirah Golf Estates all feature contemporary architecture designed to make the most of natural light, with floor-to-ceiling windows and double height spaces, as well as smart home solutions.

All signature villas come with swimming pools as standard, while the community's most luxurious homes contain over 14,000 square feet of space, spread across four floors and encompassing underground parking, basements with a flexible entertainment or fitness floor plans and a landscaped 'English courtyard' for outdoor entertainment.

## Jouri Hills home features

- · Smart technology integrated into every home
- · Contemporary design with nature-inspired touches
- · Floor-to-ceiling wind
- · Generous garden sizes with back and side yards
- Courtesy golf cart provided with every home purchased
- Large living spaces designed to facilitate entertainment and leisure
- · Swimming pools as standard for detached homes
- All homes come with dishwasher, washing machine/ dryer, oven and hood, microwave and fridge from a premium European manufacturer installed as standard.
- · Direct access to greenery for every home
- · Wide array of home sizes and floor plans
- Entertainment zone with sports facilities and two neighborhood parks
- · Fully gated community with 24-hour security