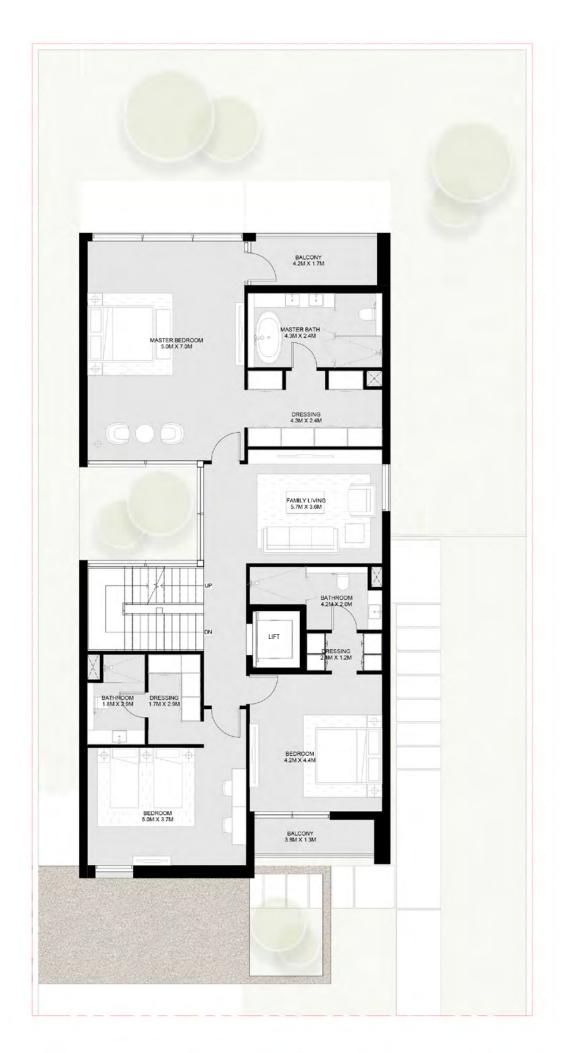

#### 5 Bedroom Jouri Hills Signature Villa - 2 А

Basement : Ground floor: First floor: Second floor: 1,587 sq. ft. 2,785 sq. ft. 2,419 sq. ft. 1,282 sq. ft.

Total:

8,073 sq. ft.

Basement Floor First Floor Second Floor

#### 5 Bedroom Jouri Hills Signature Villa - 2 В

Basement : Ground floor: First floor: Second floor: 1,587 sq. ft. 2,785 sq. ft. 2,419 sq. ft. 1,282 sq. ft.

Total:

8,073 sq. ft.

Basement Floor First Floor Second Floor