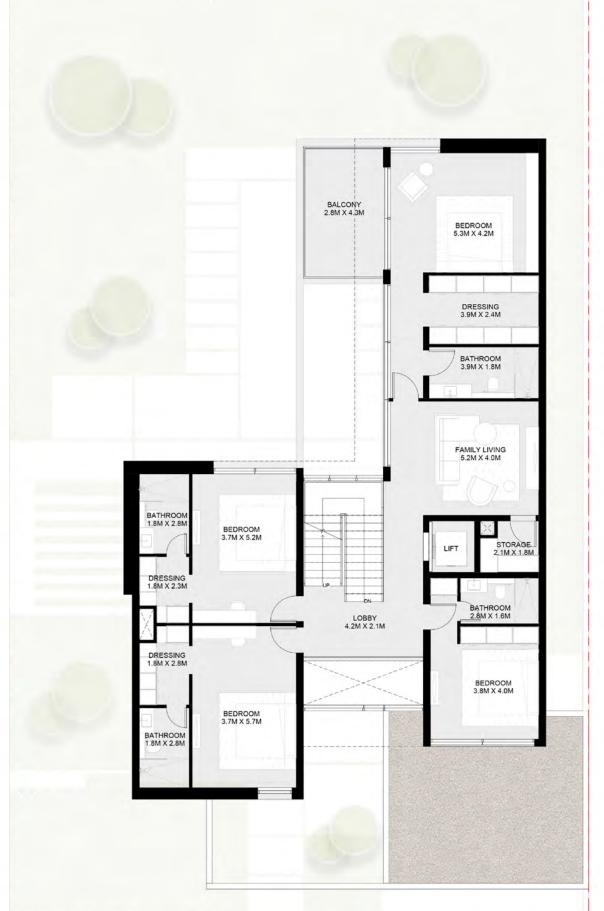

#### 6 Bedroom Jouri Hills Mansion - A

Basement : Ground floor: First floor: Second floor:

Total:

15,089 sq. ft.

nt : 4,788 sq. ft. floor: 4,202 sq. ft. or: 3,557 sq. ft. floor: 2,542 sq. ft.

Basement Floor Ground Floor

First Floor

Second Floor

#### 6 Bedroom Jouri Hills Mansion - В

Basement : Ground floor: First floor: Second floor: 4,788 sq. ft. 4,202 sq. ft. 3,557 sq. ft. 2,542 sq. ft.

Total:

15,089 sq. ft.

Basement Floor Ground Floor

First Floor

Second Floor