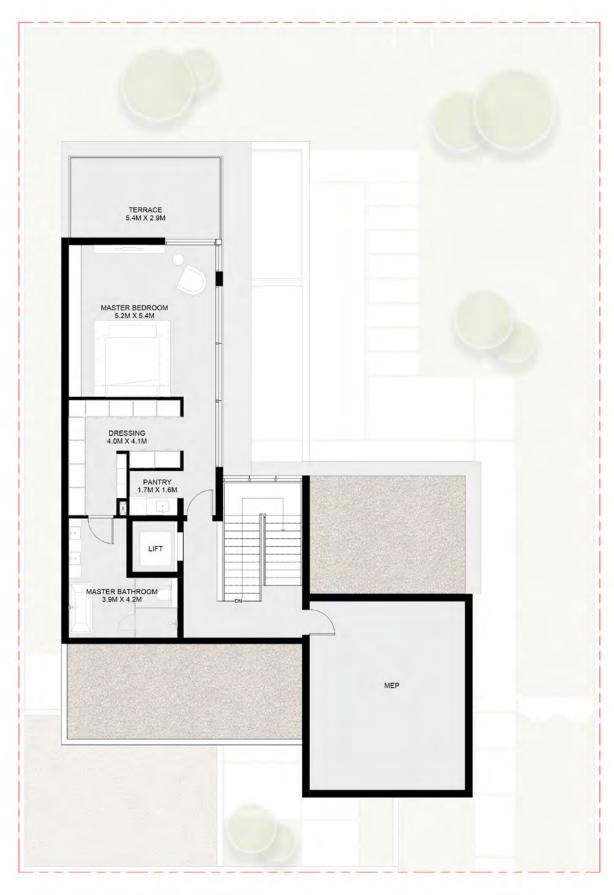

#### 6 Bedroom Jouri Hills Mansion - A

Basement : Ground floor: First floor: Second floor:

Total:

15,089 sq. ft.

nt : 4,788 sq. ft. floor: 4,202 sq. ft. or: 3,557 sq. ft. floor: 2,542 sq. ft.

Basement Floor Ground Floor

First Floor

Second Floor

#### 6 Bedroom Jouri Hills Mansion - В

Basement : Ground floor: First floor: Second floor: 4,788 sq. ft. 4,202 sq. ft. 3,557 sq. ft. 2,542 sq. ft.

Total:

15,089 sq. ft.

Basement Floor Ground Floor

First Floor

Second Floor