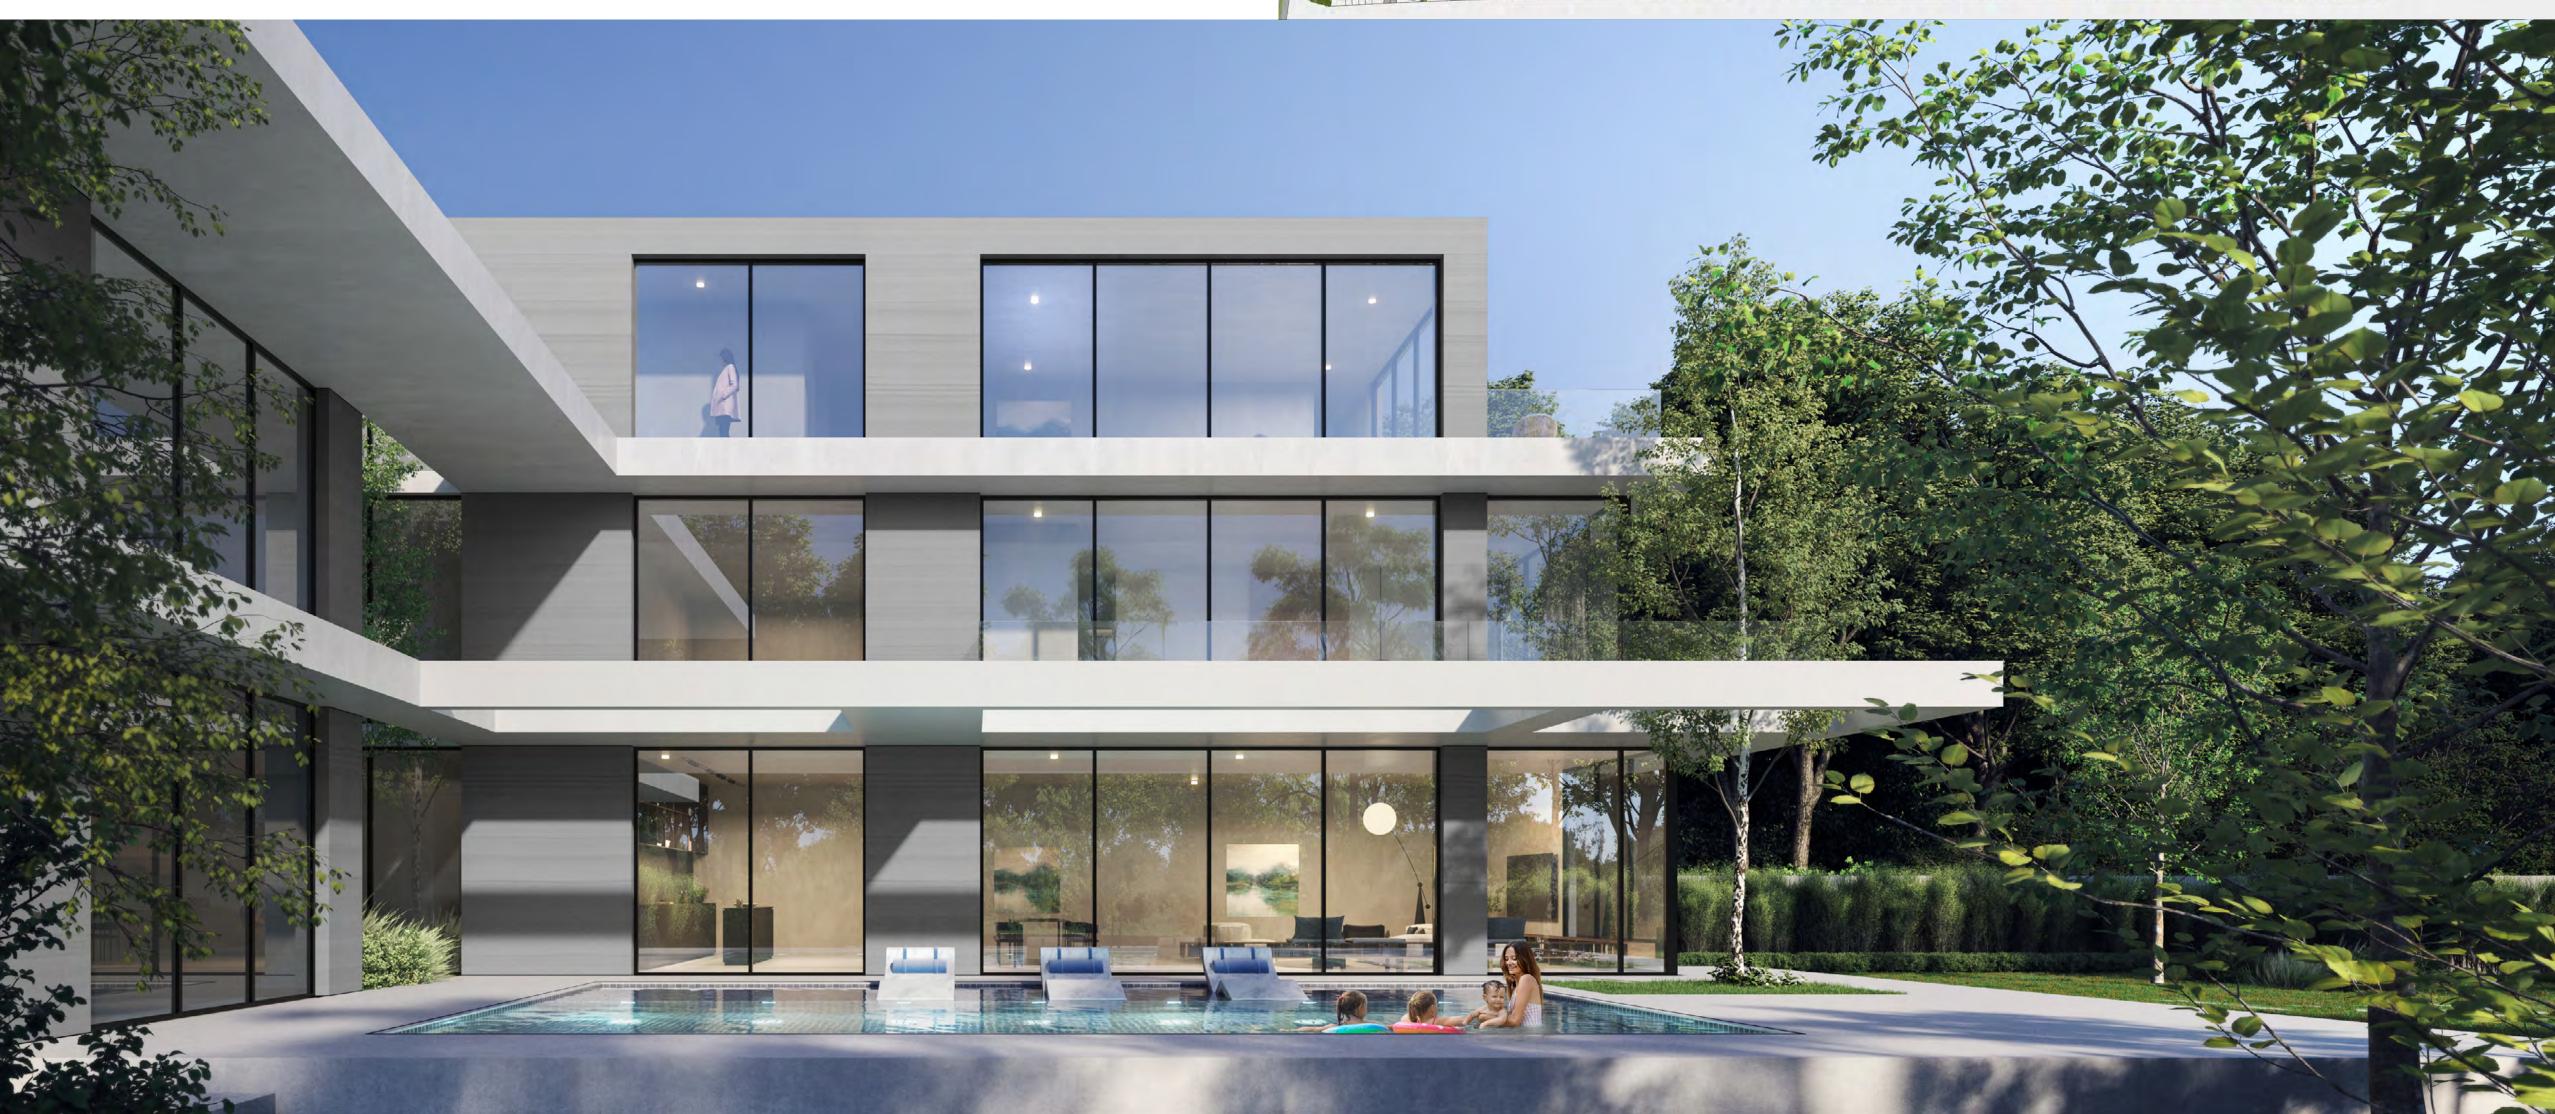

All signature villas come with swimming pools as standard, while the community's most luxurious homes contain over 14,000 square feet of space, spread across four floors and encompassing underground parking, basements with a flexible entertainment or fitness floor plans and a landscaped 'English courtyard' for outdoor entertainment.

#### 6 Bedroom Jouri Hills Mansion - A

Basement : Ground floor: First floor: Second floor:

Total:

15,089 sq. ft.

nt : 4,788 sq. ft. floor: 4,202 sq. ft. or: 3,557 sq. ft. floor: 2,542 sq. ft.

Basement Floor Ground Floor