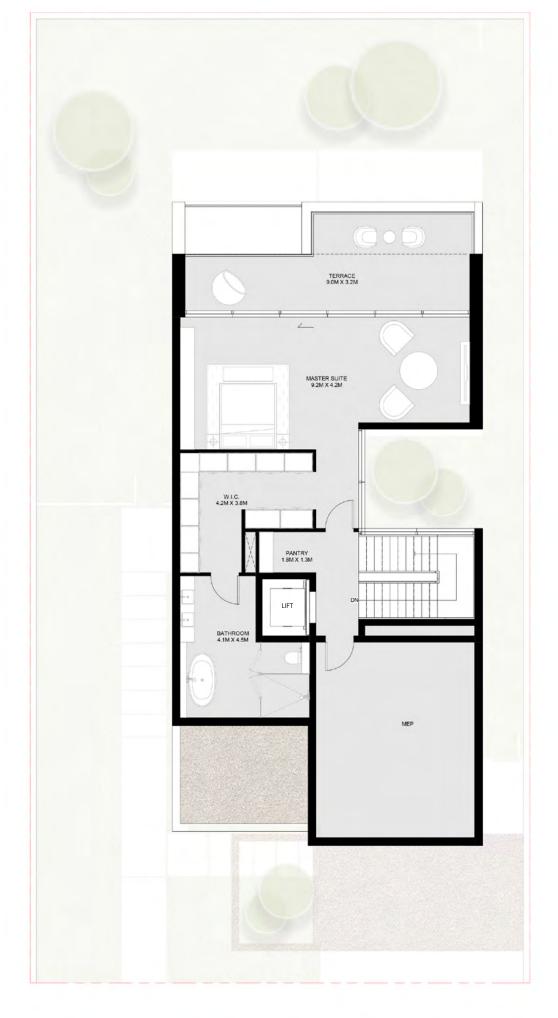

### Five Bedroom Jouri Hills Villa A

Ground Floor: First Floor: Second Floor: 2,309 sq. ft. 2,010 sq. ft. 1,410 sq. ft.

Total:

5,729 sq. ft.

**Ground Floor** 

First Floor

Second Floor

#### Five Bedroom Jouri Hills Villa B

Ground Floor: First Floor: Second Floor: 2,309 sq. ft. 2,010 sq. ft. 1,410 sq. ft.

Total:

5,729 sq. ft.

Ground Floor First Floor