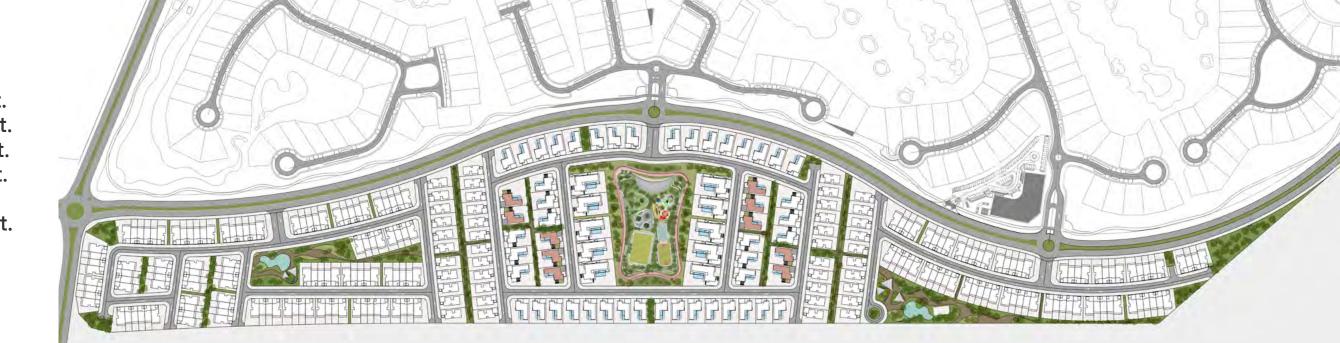

# Jouri Hills at Jumeirah Golf Estates

Arada's first project in Dubai, Jouri Hills is part of the exclusive Jumeirah Golf Estates, a 40 million square foot world-class residential golf destination offering luxury homes and leisure facilities amidst two internationally-acclaimed championship golf courses, creating an unmatched lifestyle experience in the heart of new Dubai.

## Life at Jouri Hills

Consisting of 294 contemporary homes ranging from three-bedroom townhouses to six-bedroom mansions, Jouri Hills also contains a wealth of facilities set in green landscaped parks.

## Master Plan with facilities

- 1. Wellfit gym
- 2. Entertainment park
  - · Skate park
  - · Children's playground
  - · Amphitheater
  - · Football pitch
  - Basketball court
  - · Padel tennis court
- 3. Two parks, which include a swimming pool and children's playground
- 4. Looped jogging track
- 5. Looped cycling track