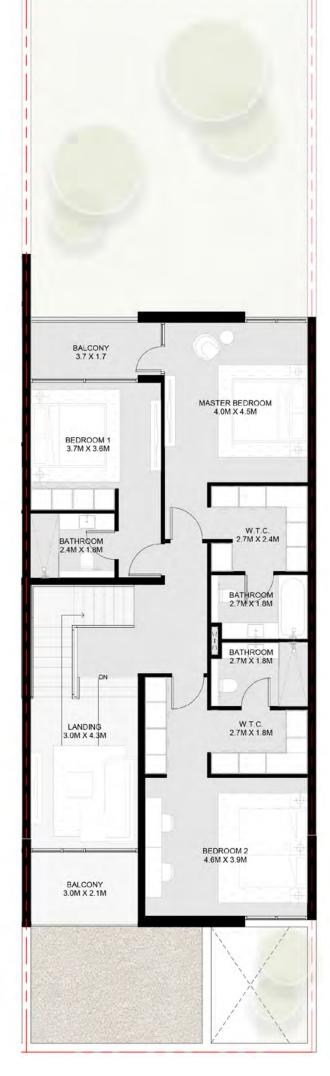

#### 3 Bedroom Jouri Hills Townhouse - A

Ground Floor: First Floor: 1,685 sq. ft. 1,475 sq. ft.

Total:

3,160 sq. ft.

**Ground Floor** 

First Floor

#### 3 Bedroom Jouri Hills Townhouse - В

Ground Floor: First Floor:

1,685 sq. ft. 1,475 sq. ft.

Total:

3,160 sq. ft.

Ground Floor