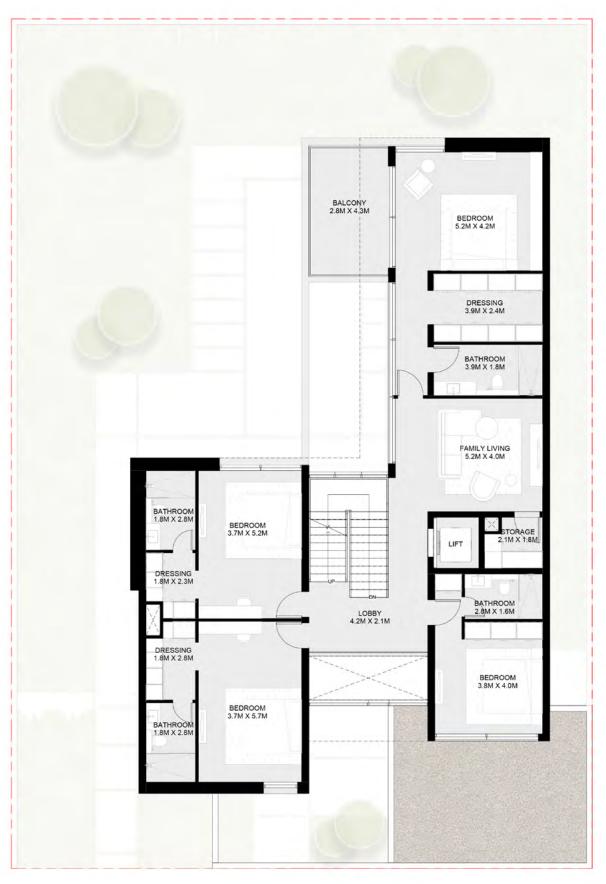

### Five Bedroom Jouri Hills Villa A

Ground Floor: First Floor: Second Floor: 2,309 sq. ft. 2,010 sq. ft. 1,410 sq. ft.

Total:

5,729 sq. ft.

**Ground Floor** 

First Floor

Second Floor

#### Five Bedroom Jouri Hills Villa B

Ground Floor: First Floor: Second Floor: 2,309 sq. ft. 2,010 sq. ft. 1,410 sq. ft.

Total:

5,729 sq. ft.

Ground Floor First Floor