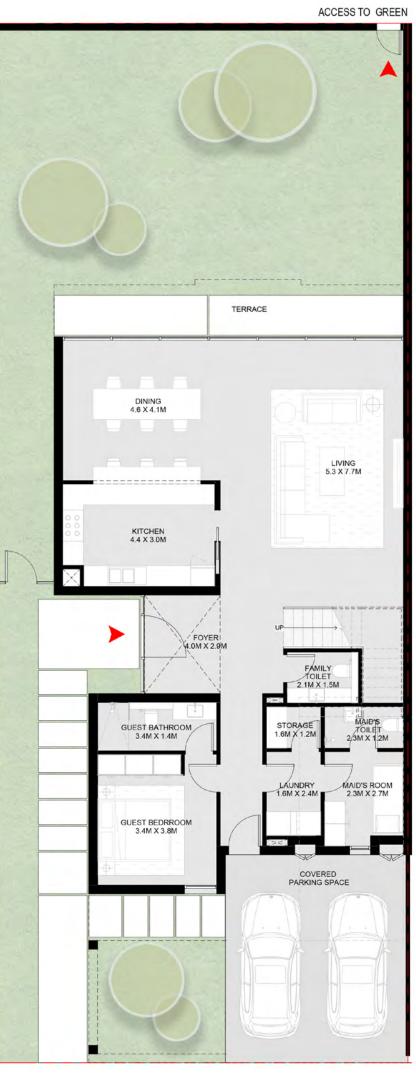

### Five Bedroom Jouri Hills Villa A

Ground Floor: First Floor: Second Floor: 2,309 sq. ft. 2,010 sq. ft. 1,410 sq. ft.

Total:

5,729 sq. ft.

**Ground Floor** 

First Floor

Second Floor

#### Five Bedroom Jouri Hills Villa B

Ground Floor: First Floor: Second Floor: 2,309 sq. ft. 2,010 sq. ft. 1,410 sq. ft.

Total:

5,729 sq. ft.

Ground Floor First Floor