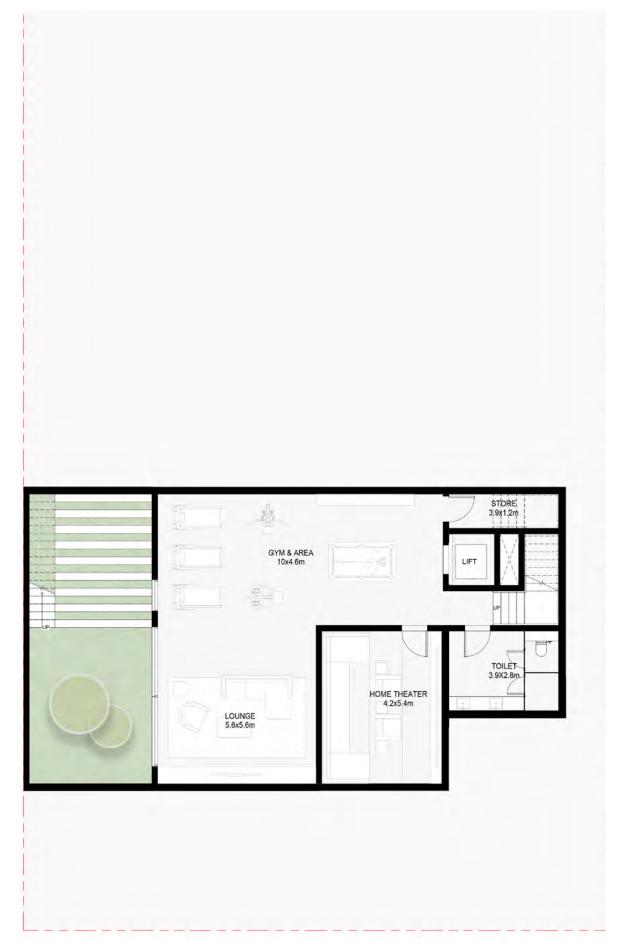

#### 6 Bedroom Jouri Hills Mansion - A

Basement : Ground floor: First floor: Second floor:

Total:

15,089 sq. ft.

nt : 4,788 sq. ft. floor: 4,202 sq. ft. or: 3,557 sq. ft. floor: 2,542 sq. ft.

Basement Floor Ground Floor

First Floor

Second Floor

#### 6 Bedroom Jouri Hills Mansion - В

Basement : Ground floor: First floor: Second floor: 4,788 sq. ft. 4,202 sq. ft. 3,557 sq. ft. 2,542 sq. ft.

Total:

15,089 sq. ft.

Basement Floor Ground Floor

First Floor

Second Floor