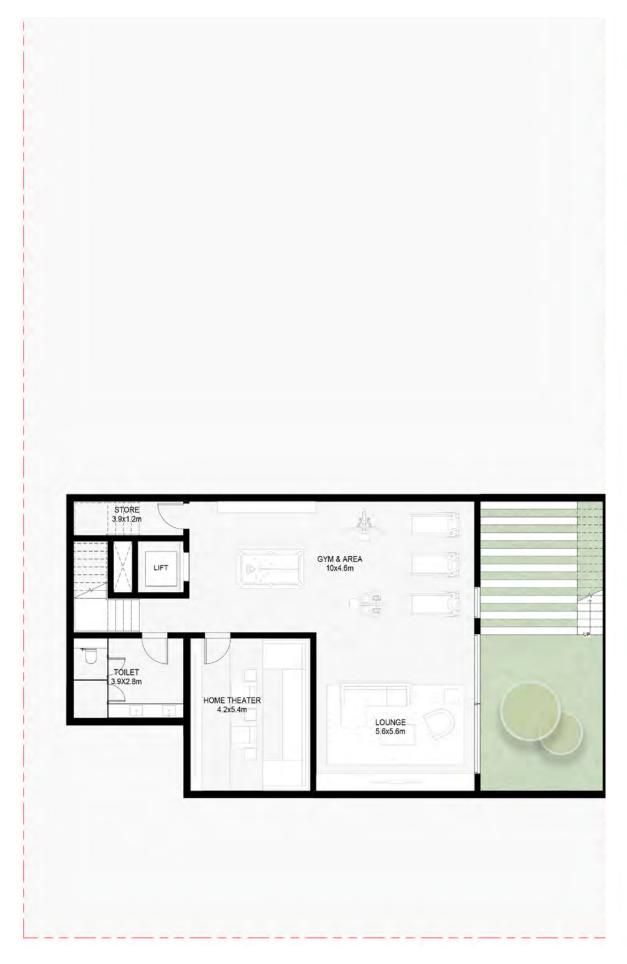

#### 6 Bedroom Jouri Hills Mansion - A

Basement : Ground floor: First floor: Second floor:

Total:

15,089 sq. ft.

nt : 4,788 sq. ft. floor: 4,202 sq. ft. or: 3,557 sq. ft. floor: 2,542 sq. ft.

Basement Floor Ground Floor

First Floor

Second Floor

#### 6 Bedroom Jouri Hills Mansion - В

Basement : Ground floor: First floor: Second floor: 4,788 sq. ft. 4,202 sq. ft. 3,557 sq. ft. 2,542 sq. ft.

Total:

15,089 sq. ft.

Basement Floor Ground Floor

First Floor

Second Floor