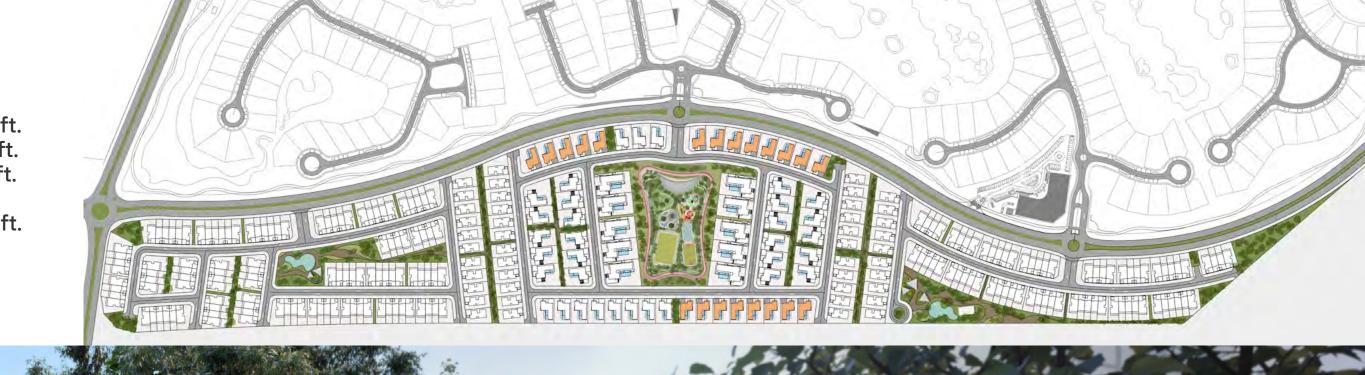

## Master Plan with facilities

- 1. Wellfit gym
- 2. Entertainment park
  - · Skate park
  - · Children's playground
  - · Amphitheater
  - · Football pitch
  - Basketball court
  - · Padel tennis court
- 3. Two parks, which include a swimming pool and children's playground
- 4. Looped jogging track
- 5. Looped cycling track

## Master Plaп - by uпit

- 3 Bedroom Jouri Hills Townhouses
- 4 Bedroom Jouri Hills Townhouses
- 5 Bedroom Jouri Hills Villas
- 5 Bedroom Jouri Hills Signature Villas 1
- 5 Bedroom Jouri Hills Signature Villas 2
- Six Bedroom Jouri Hills Mansion