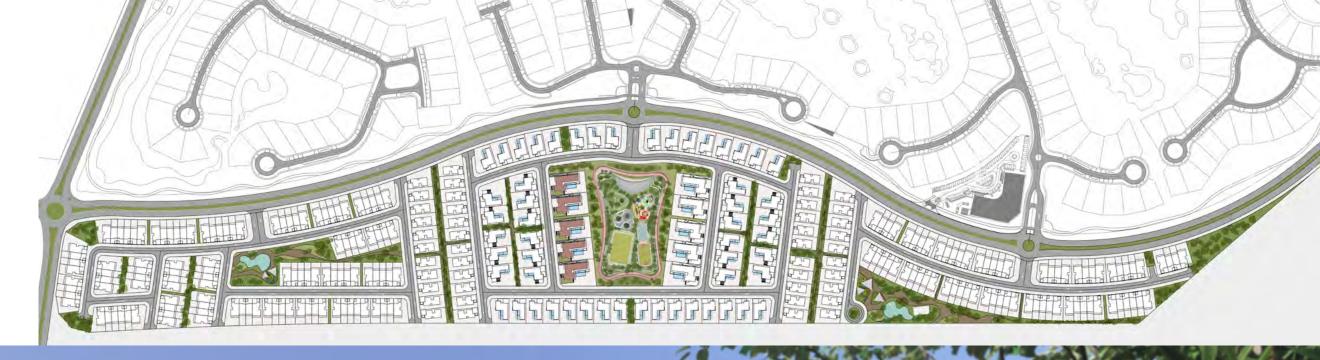

## Master Plan with facilities

- 1. Wellfit gym
- 2. Entertainment park
  - · Skate park
  - · Children's playground
  - · Amphitheater
  - · Football pitch
  - Basketball court
  - · Padel tennis court
- 3. Two parks, which include a swimming pool and children's playground
- 4. Looped jogging track
- 5. Looped cycling track

## Master Plaп - by uпit

- 3 Bedroom Jouri Hills Townhouses
- 4 Bedroom Jouri Hills Townhouses
- 5 Bedroom Jouri Hills Villas
- 5 Bedroom Jouri Hills Signature Villas 1
- 5 Bedroom Jouri Hills Signature Villas 2
- Six Bedroom Jouri Hills Mansion