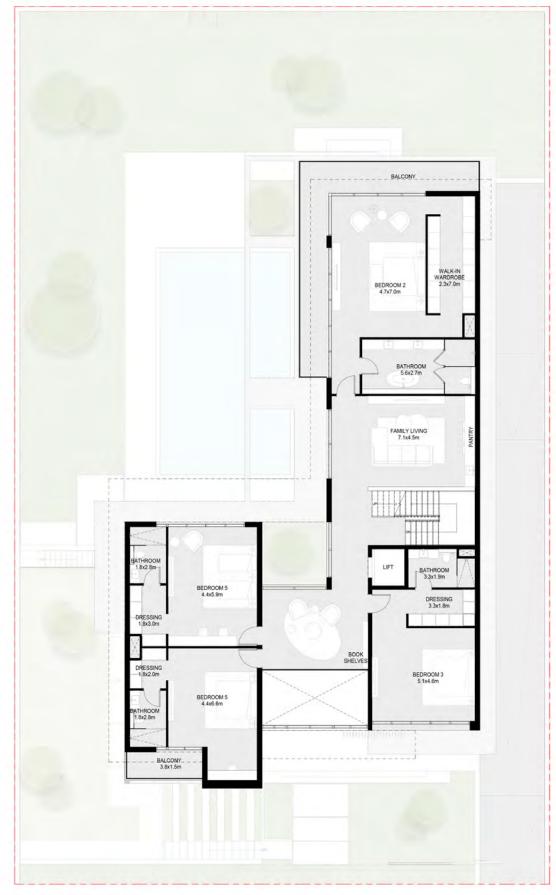

#### 6 Bedroom Jouri Hills Mansion - A

Basement : Ground floor: First floor: Second floor:

Total:

15,089 sq. ft.

nt : 4,788 sq. ft. floor: 4,202 sq. ft. or: 3,557 sq. ft. floor: 2,542 sq. ft.

Basement Floor Ground Floor

First Floor

Second Floor