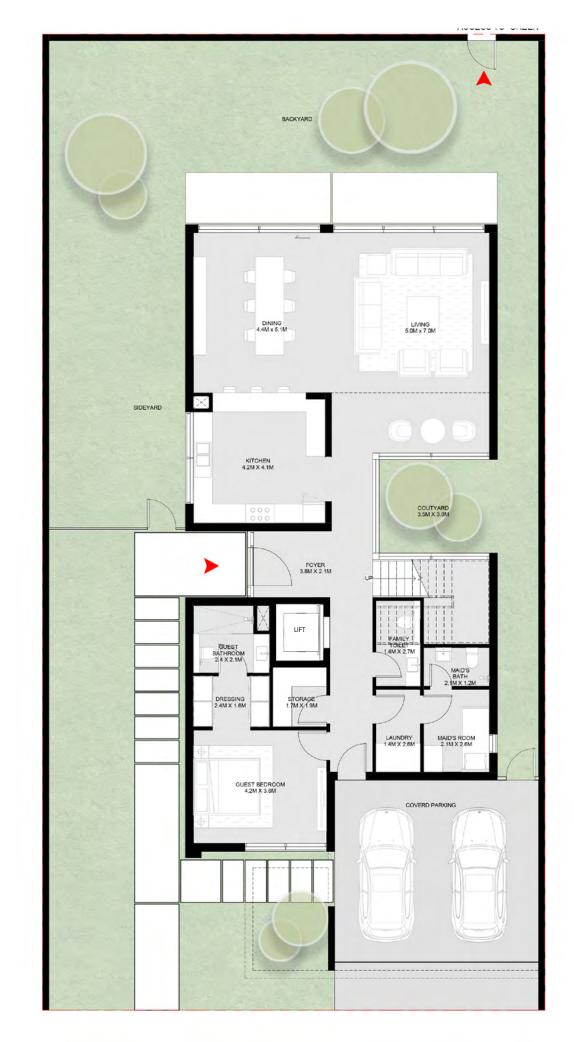

#### 6 Bedroom Jouri Hills Mansion - A

Basement : Ground floor: First floor: Second floor:

Total:

15,089 sq. ft.

nt : 4,788 sq. ft. floor: 4,202 sq. ft. or: 3,557 sq. ft. floor: 2,542 sq. ft.

Basement Floor Ground Floor

First Floor

Second Floor