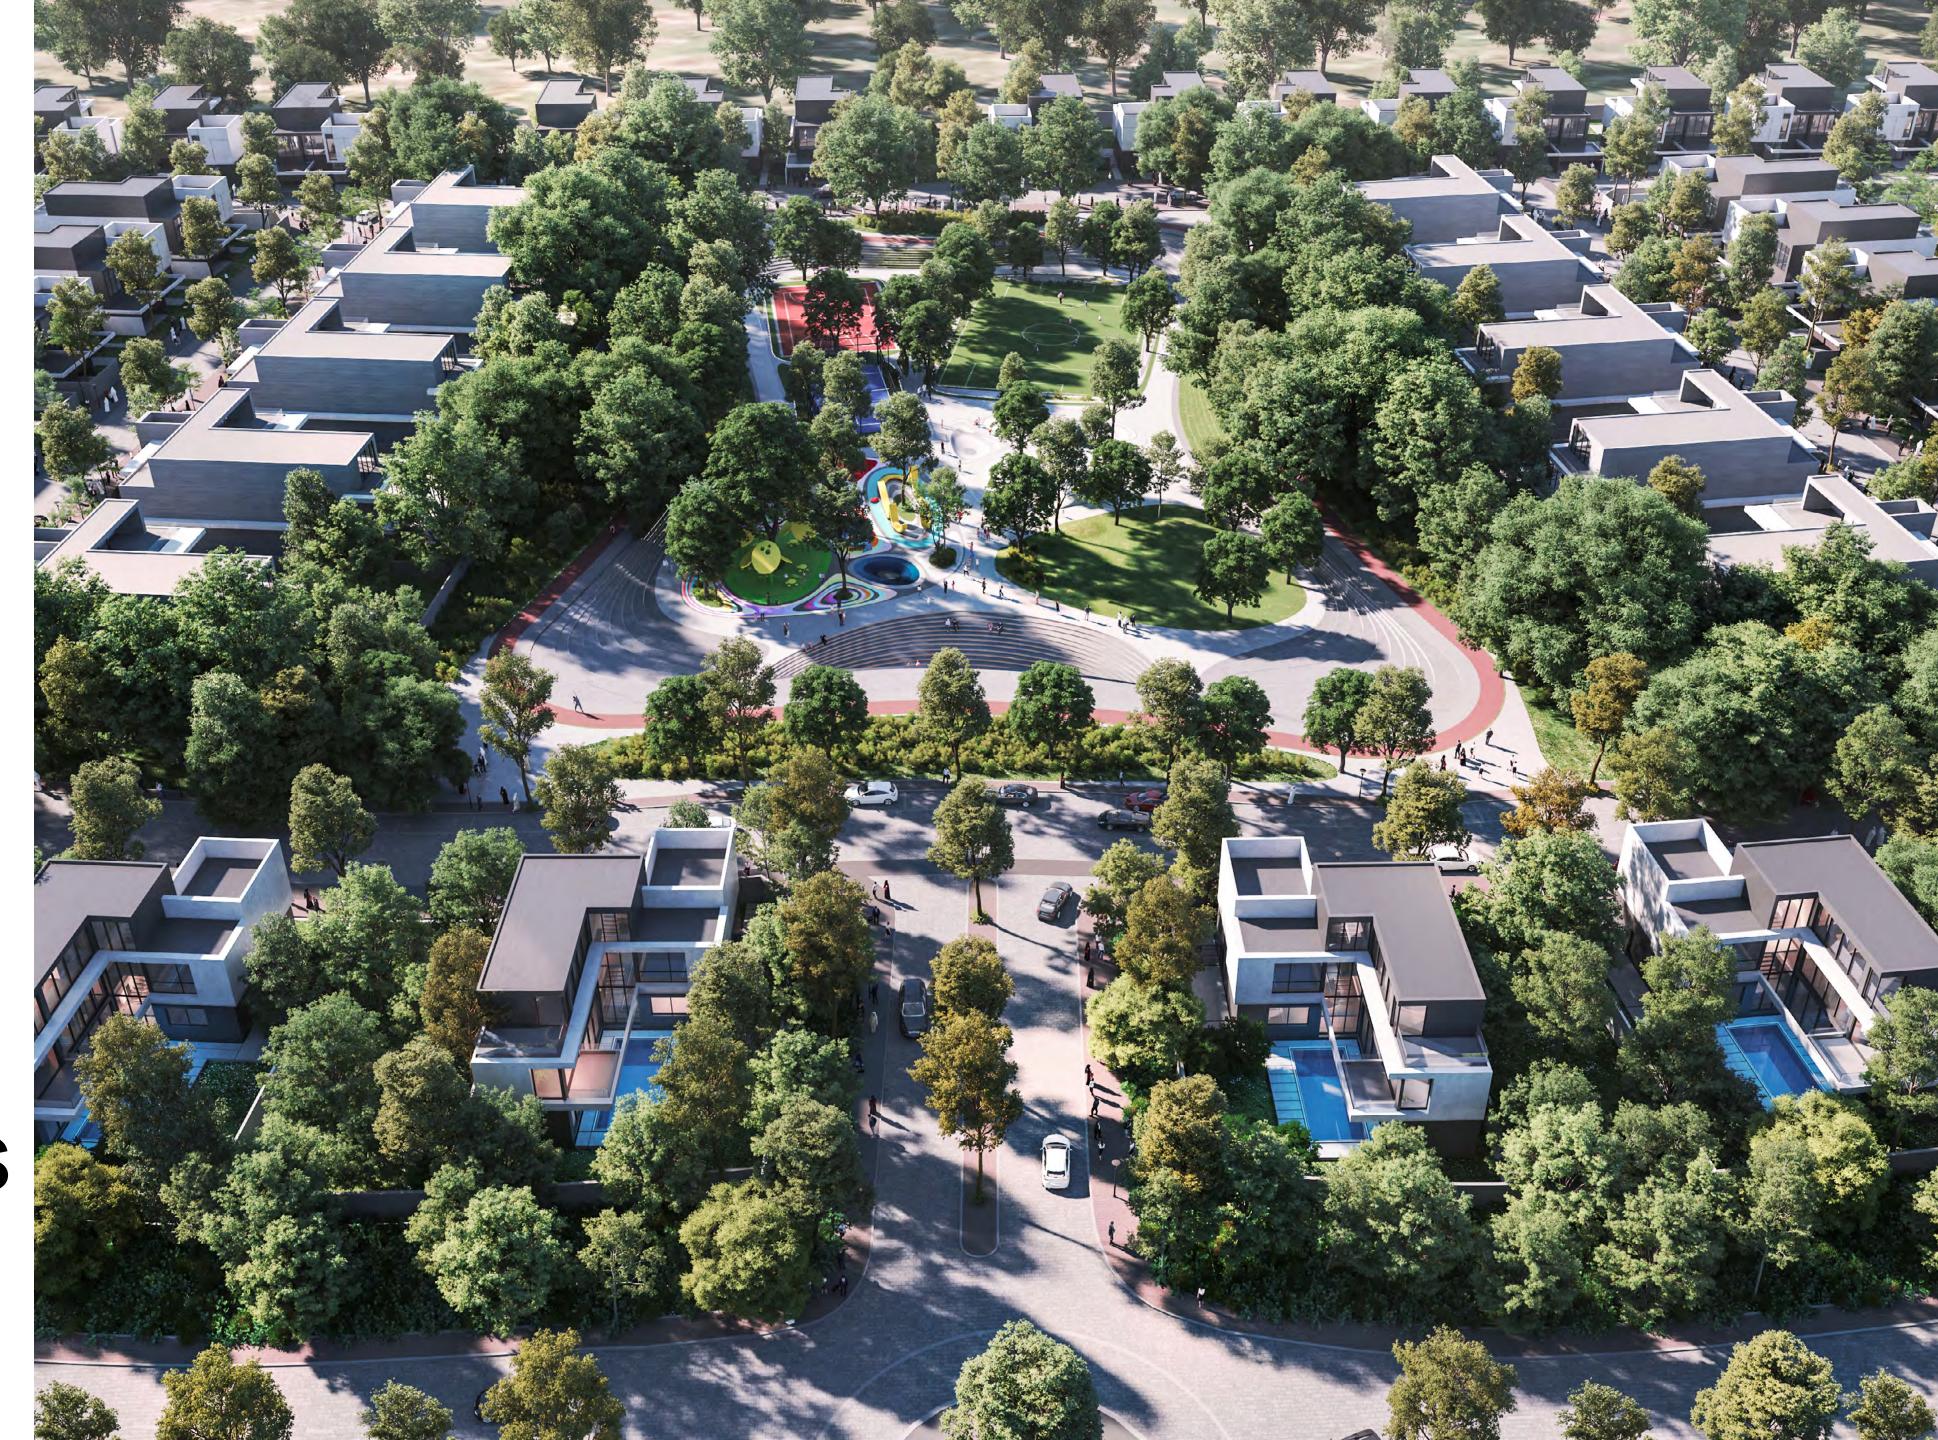

## Life at Jouri Hills

Consisting of 294 contemporary homes ranging from three-bedroom townhouses to six-bedroom mansions, Jouri Hills also contains a wealth of facilities set in green landscaped parks.

## Master Plan with facilities

- 1. Wellfit gym
- 2. Entertainment park
  - · Skate park
  - · Children's playground
  - · Amphitheater
  - · Football pitch
  - Basketball court
  - · Padel tennis court
- 3. Two parks, which include a swimming pool and children's playground
- 4. Looped jogging track
- 5. Looped cycling track

## Jouri Hills home features

- · Smart technology integrated into every home
- · Contemporary design with nature-inspired touches
- · Floor-to-ceiling wind
- · Generous garden sizes with back and side yards
- Courtesy golf cart provided with every home purchased
- Large living spaces designed to facilitate entertainment and leisure
- · Swimming pools as standard for detached homes
- All homes come with dishwasher, washing machine/ dryer, oven and hood, microwave and fridge from a premium European manufacturer installed as standard.
- · Direct access to greenery for every home
- · Wide array of home sizes and floor plans
- Entertainment zone with sports facilities and two neighborhood parks
- · Fully gated community with 24-hour security