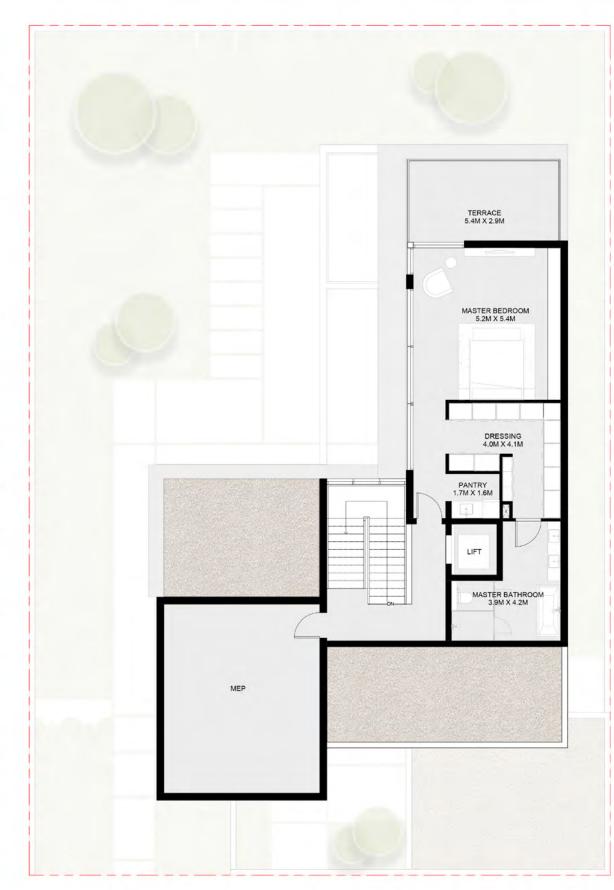

#### 6 Bedroom Jouri Hills Mansion - A

Basement : Ground floor: First floor: Second floor:

Total:

15,089 sq. ft.

nt : 4,788 sq. ft. floor: 4,202 sq. ft. or: 3,557 sq. ft. floor: 2,542 sq. ft.

Basement Floor Ground Floor

First Floor

Second Floor

#### 6 Bedroom Jouri Hills Mansion - В

Basement : Ground floor: First floor: Second floor: 4,788 sq. ft. 4,202 sq. ft. 3,557 sq. ft. 2,542 sq. ft.

Total:

15,089 sq. ft.

Basement Floor Ground Floor

First Floor

Second Floor