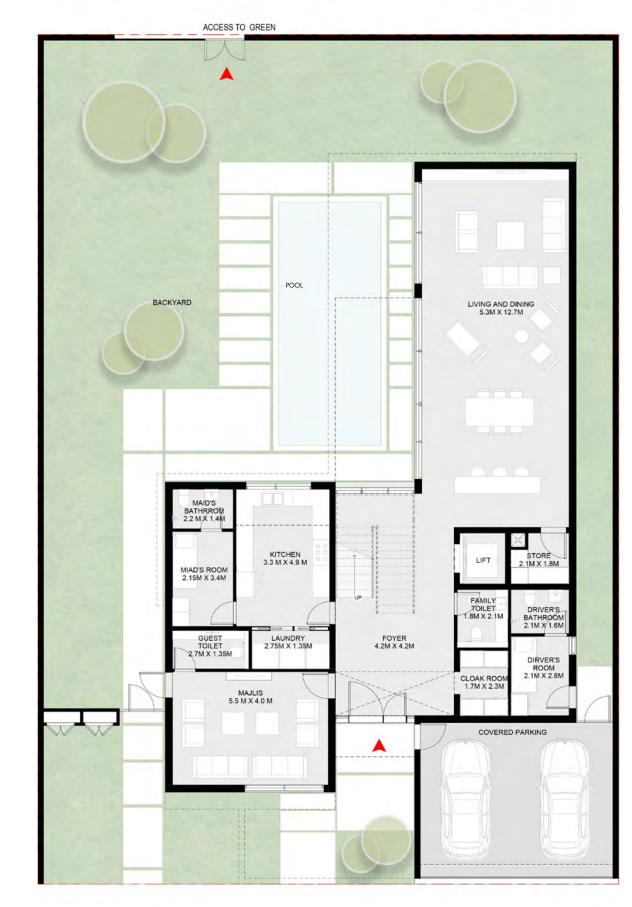

### Five Bedroom Jouri Hills Villa A

Ground Floor: First Floor: Second Floor: 2,309 sq. ft. 2,010 sq. ft. 1,410 sq. ft.

Total:

5,729 sq. ft.

**Ground Floor** 

First Floor

Second Floor

#### Five Bedroom Jouri Hills Villa B

Ground Floor: First Floor: Second Floor: 2,309 sq. ft. 2,010 sq. ft. 1,410 sq. ft.

Total:

5,729 sq. ft.

Ground Floor First Floor