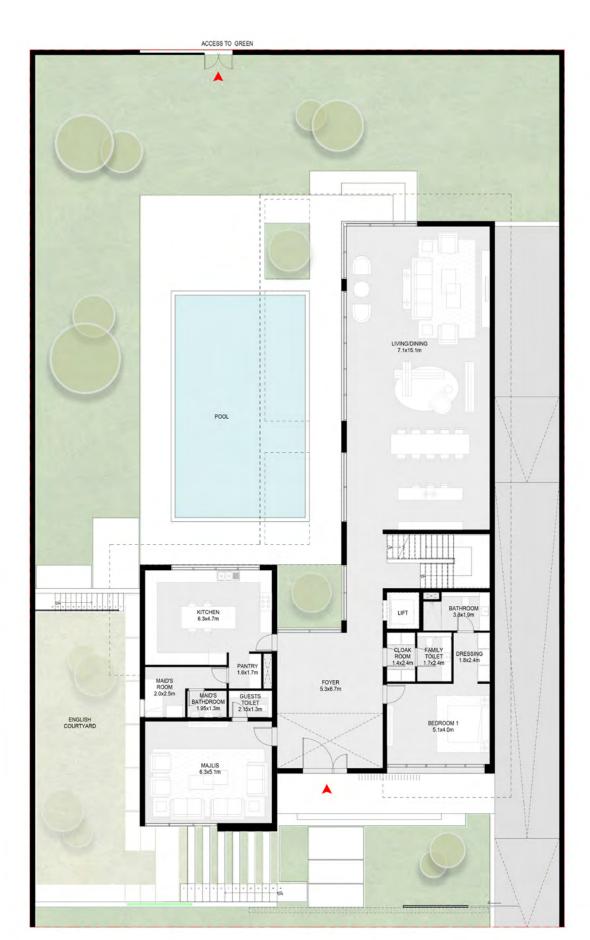

#### 6 Bedroom Jouri Hills Mansion - A

Basement : Ground floor: First floor: Second floor:

Total:

15,089 sq. ft.

nt : 4,788 sq. ft. floor: 4,202 sq. ft. or: 3,557 sq. ft. floor: 2,542 sq. ft.

Basement Floor Ground Floor