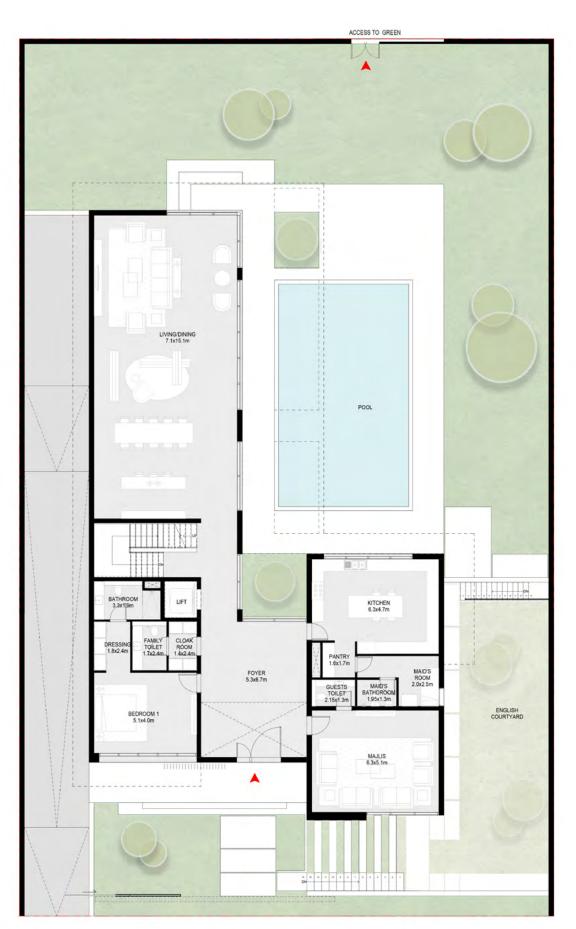

All signature villas come with swimming pools as standard, while the community's most luxurious homes contain over 14,000 square feet of space, spread across four floors and encompassing underground parking, basements with a flexible entertainment or fitness floor plans and a landscaped 'English courtyard' for outdoor entertainment.

#### 6 Bedroom Jouri Hills Mansion - A

Basement : Ground floor: First floor: Second floor:

Total:

15,089 sq. ft.

nt : 4,788 sq. ft. floor: 4,202 sq. ft. or: 3,557 sq. ft. floor: 2,542 sq. ft.

Basement Floor Ground Floor