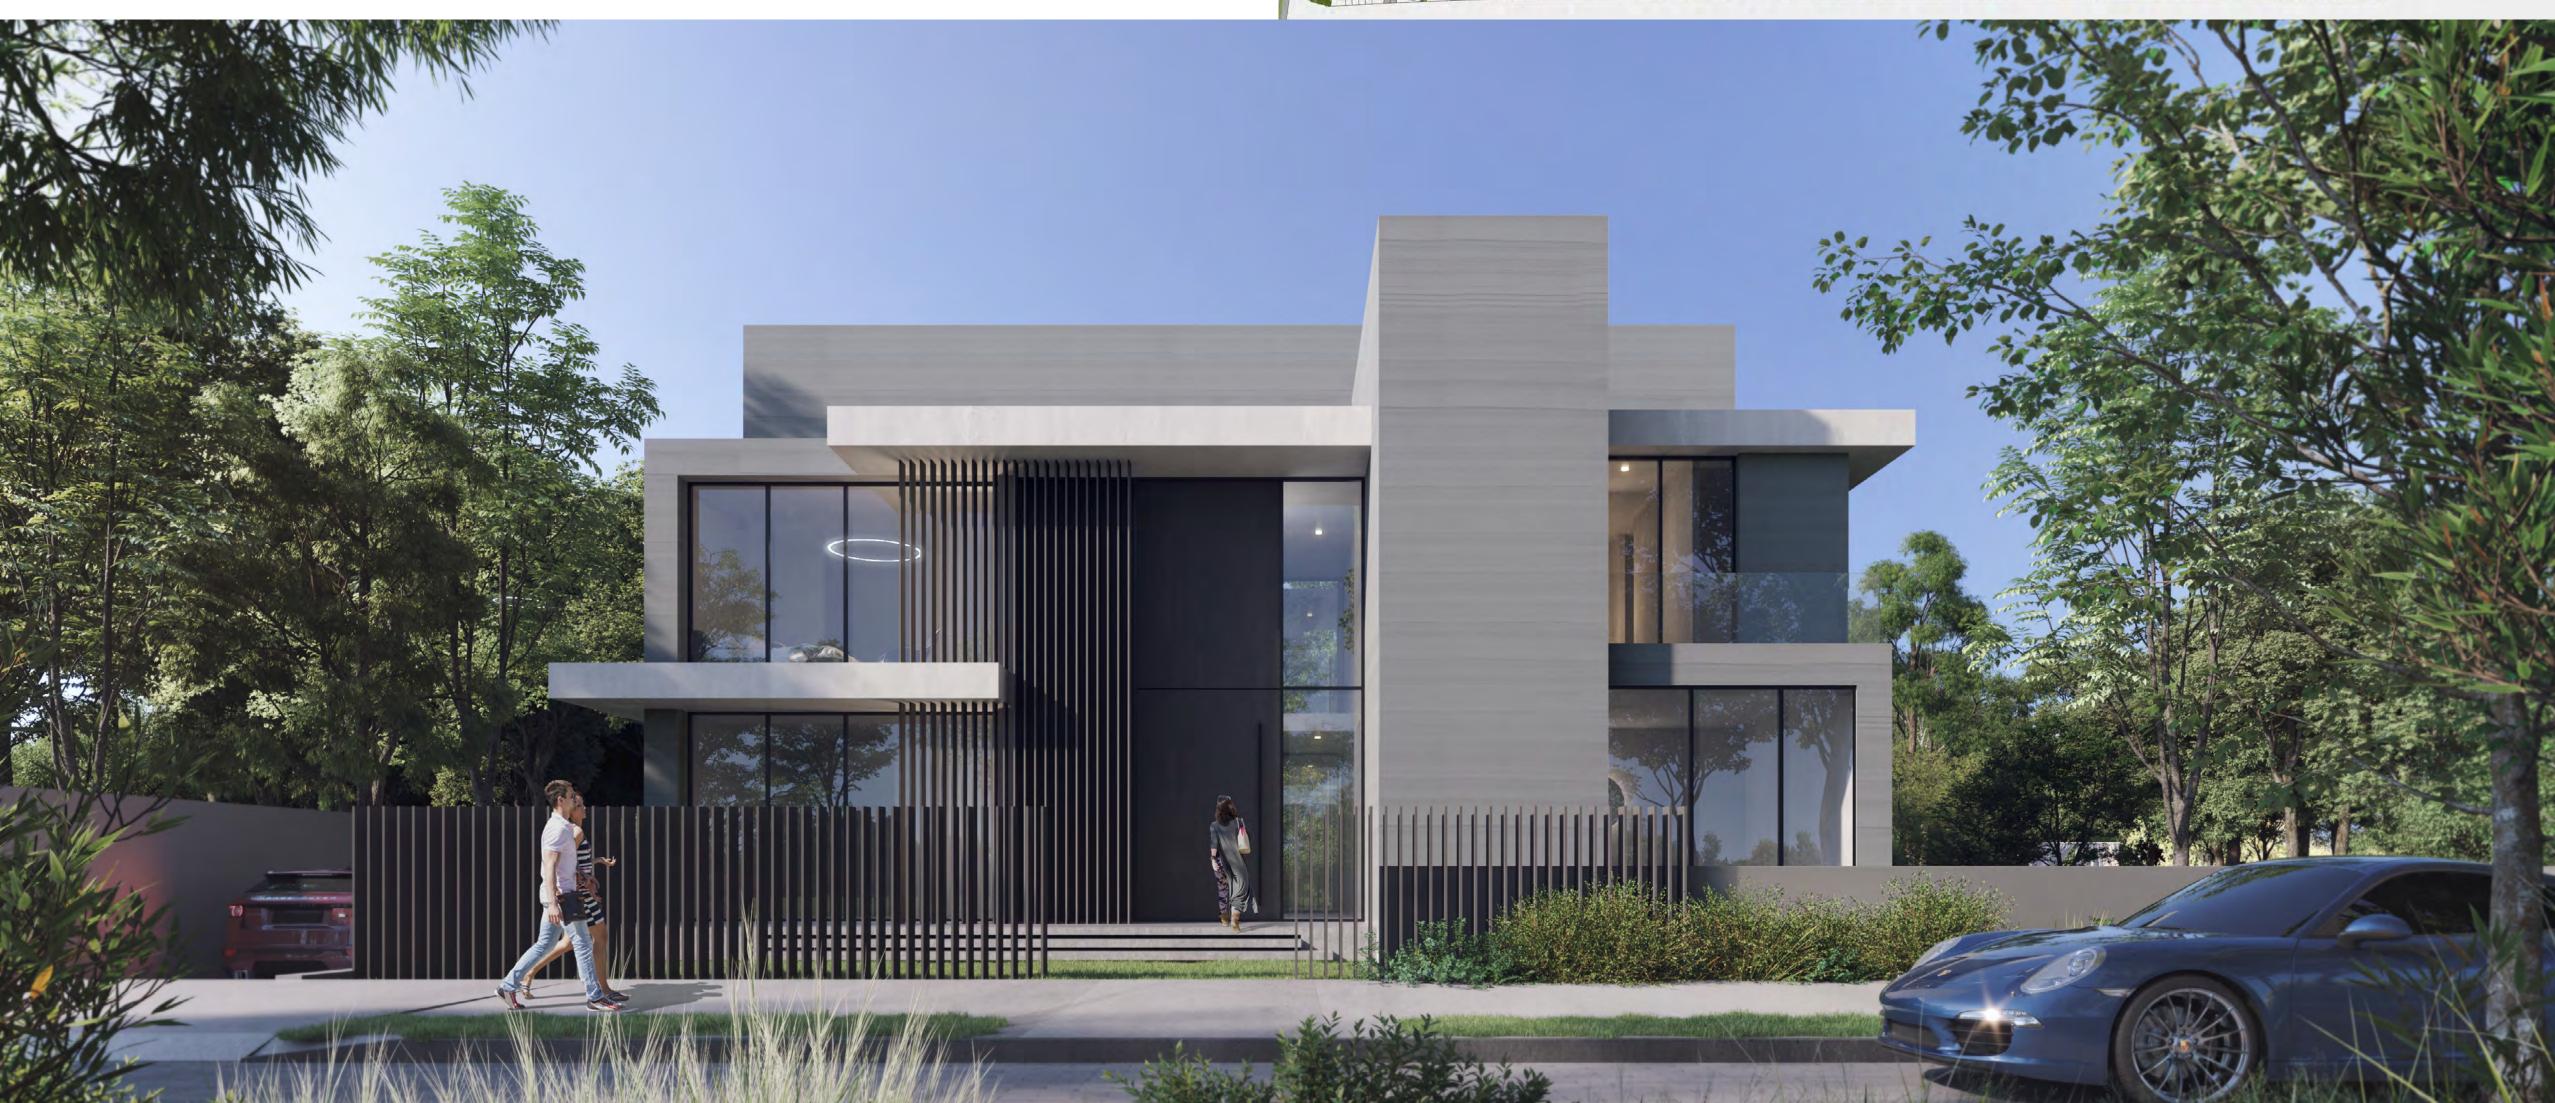

Homes at Jouri Hills at Jumeirah Golf Estates all feature contemporary architecture designed to make the most of natural light, with floor-to-ceiling windows and double height spaces, as well as smart home solutions.

All signature villas come with swimming pools as standard, while the community's most luxurious homes contain over 14,000 square feet of space, spread across four floors and encompassing underground parking, basements with a flexible entertainment or fitness floor plans and a landscaped 'English courtyard' for outdoor entertainment.