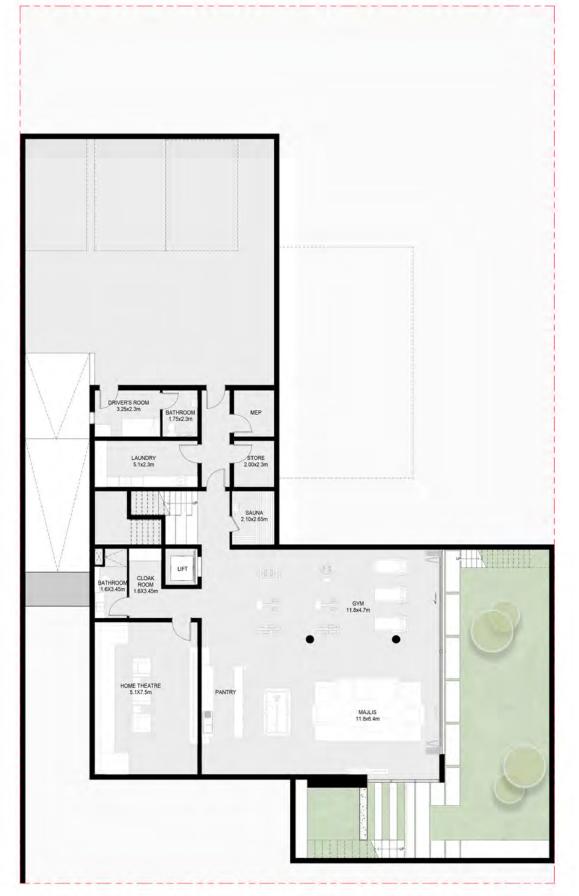

#### 6 Bedroom Jouri Hills Mansion - A

Basement : Ground floor: First floor: Second floor:

Total:

15,089 sq. ft.

nt : 4,788 sq. ft. floor: 4,202 sq. ft. or: 3,557 sq. ft. floor: 2,542 sq. ft.

Basement Floor Ground Floor

First Floor

Second Floor