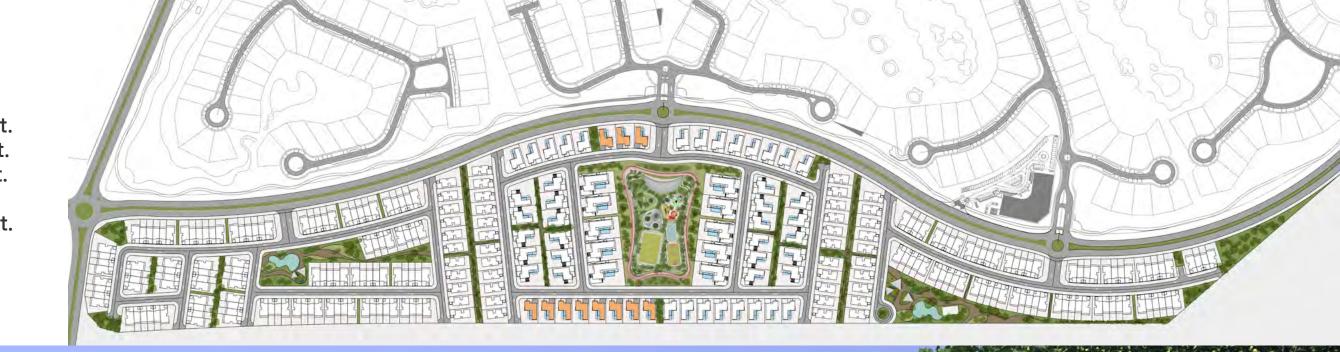

# Jouri Hills at Jumeirah Golf Estates

Arada's first project in Dubai, Jouri Hills is part of the exclusive Jumeirah Golf Estates, a 40 million square foot world-class residential golf destination offering luxury homes and leisure facilities amidst two internationally-acclaimed championship golf courses, creating an unmatched lifestyle experience in the heart of new Dubai.

# The world's top golfing destination

Residents living in Jouri Hills can make the most of the world-class facilities available in the rest of Jumeirah Golf Estates.

- · A 40 million square foot fully integrated master plan
- · Two world-class golf courses, Earth and Fire
- Five-star Country Club with access to three swimming pools, a fitness center, a sauna and five restaurants boasting an impressive variety of flavours and cuisines
- · Three padel tennis courts
- State-of-the-art European Tour Professional Institute (ETPI) golf academy and practice facilities
- Two shopping centers anchored by major supermarkets

## Master Plan with facilities

- 1. Wellfit gym
- 2. Entertainment park
  - · Skate park
  - · Children's playground
  - · Amphitheater
  - · Football pitch
  - Basketball court
  - · Padel tennis court
- 3. Two parks, which include a swimming pool and children's playground
- 4. Looped jogging track
- 5. Looped cycling track