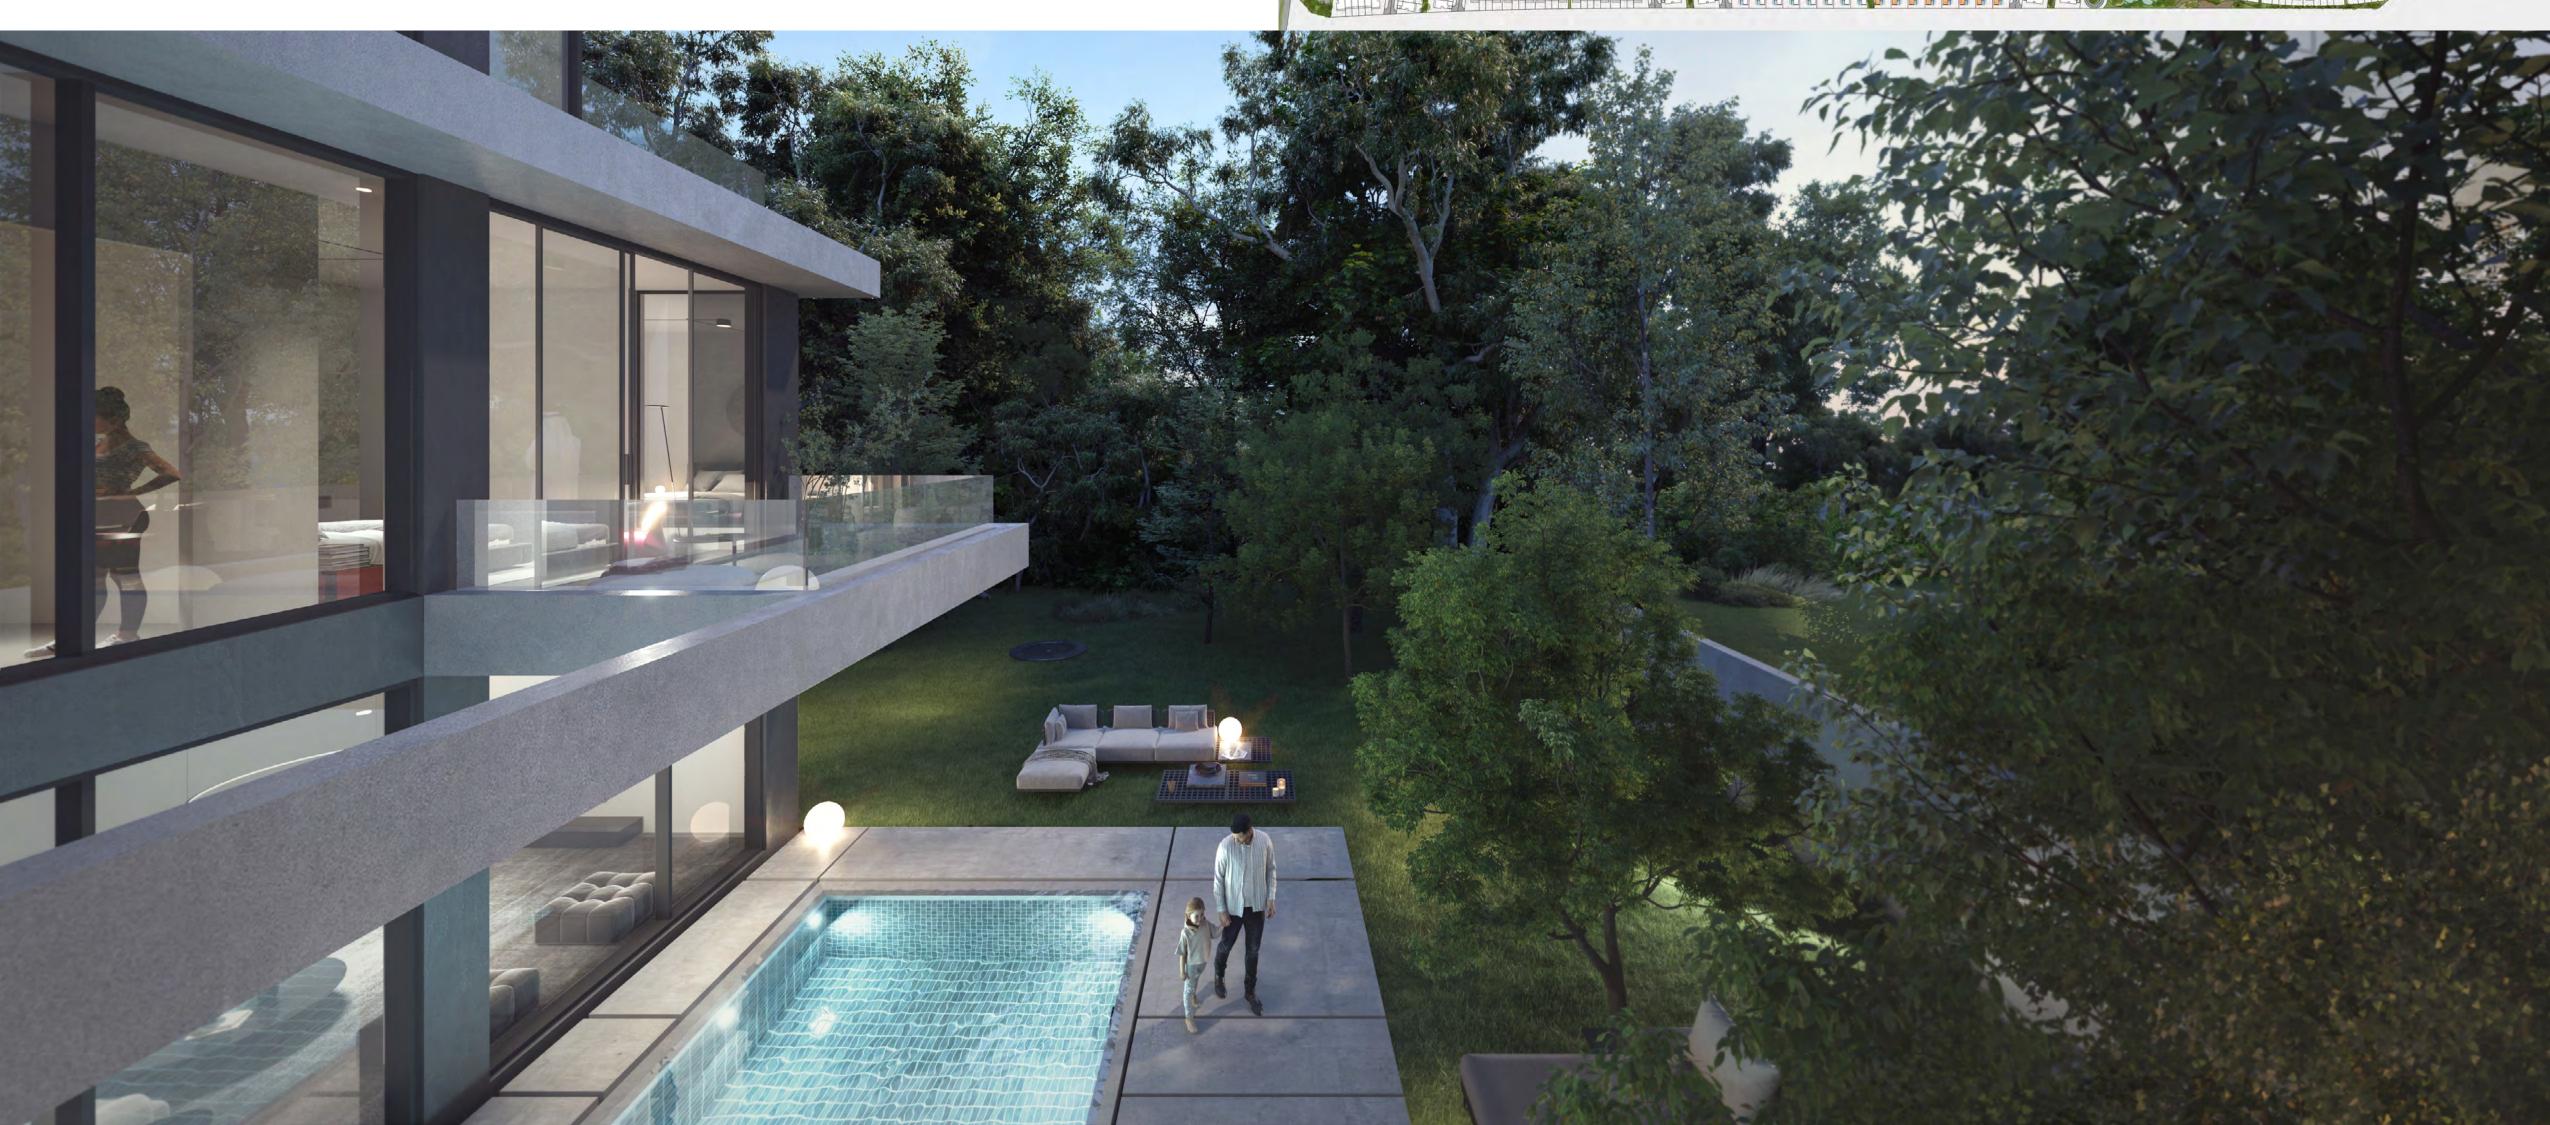

Homes at Jouri Hills at Jumeirah Golf Estates all feature contemporary architecture designed to make the most of natural light, with floor-to-ceiling windows and double height spaces, as well as smart home solutions.

All signature villas come with swimming pools as standard, while the community's most luxurious homes contain over 14,000 square feet of space, spread across four floors and encompassing underground parking, basements with a flexible entertainment or fitness floor plans and a landscaped 'English courtyard' for outdoor entertainment.