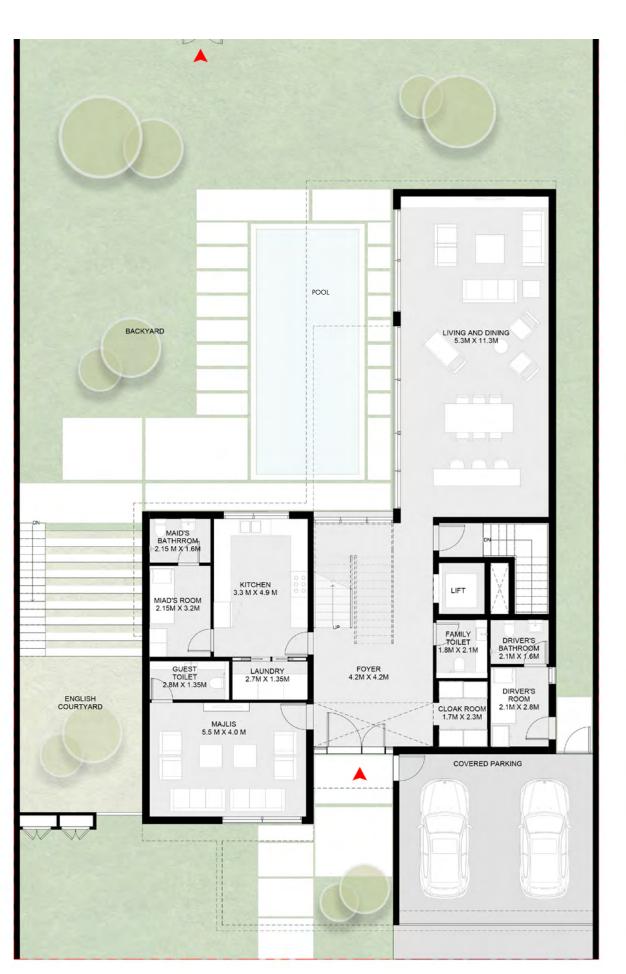

All signature villas come with swimming pools as standard, while the community's most luxurious homes contain over 14,000 square feet of space, spread across four floors and encompassing underground parking, basements with a flexible entertainment or fitness floor plans and a landscaped 'English courtyard' for outdoor entertainment.

#### 6 Bedroom Jouri Hills Mansion - A

Basement : Ground floor: First floor: Second floor:

Total:

15,089 sq. ft.

nt : 4,788 sq. ft. floor: 4,202 sq. ft. or: 3,557 sq. ft. floor: 2,542 sq. ft.

Basement Floor Ground Floor

#### 6 Bedroom Jouri Hills Mansion - В

Basement : Ground floor: First floor: Second floor: 4,788 sq. ft. 4,202 sq. ft. 3,557 sq. ft. 2,542 sq. ft.

Total:

15,089 sq. ft.

Basement Floor Ground Floor

First Floor