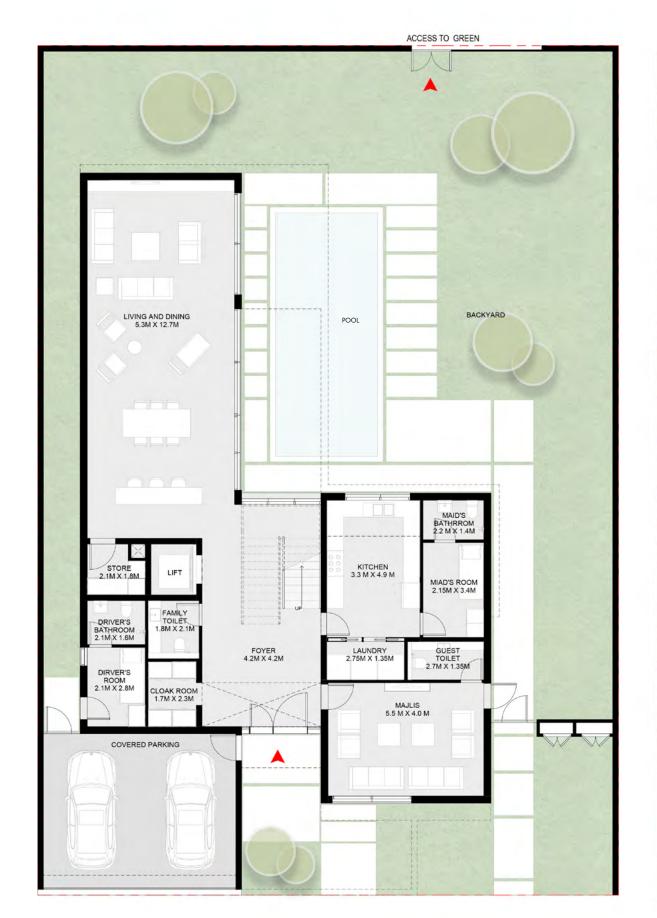

#### 6 Bedroom Jouri Hills Mansion - A

Basement : Ground floor: First floor: Second floor:

Total:

15,089 sq. ft.

nt : 4,788 sq. ft. floor: 4,202 sq. ft. or: 3,557 sq. ft. floor: 2,542 sq. ft.

Basement Floor Ground Floor

First Floor

Second Floor

#### 6 Bedroom Jouri Hills Mansion - В

Basement : Ground floor: First floor: Second floor: 4,788 sq. ft. 4,202 sq. ft. 3,557 sq. ft. 2,542 sq. ft.

Total:

15,089 sq. ft.

Basement Floor Ground Floor

First Floor

Second Floor