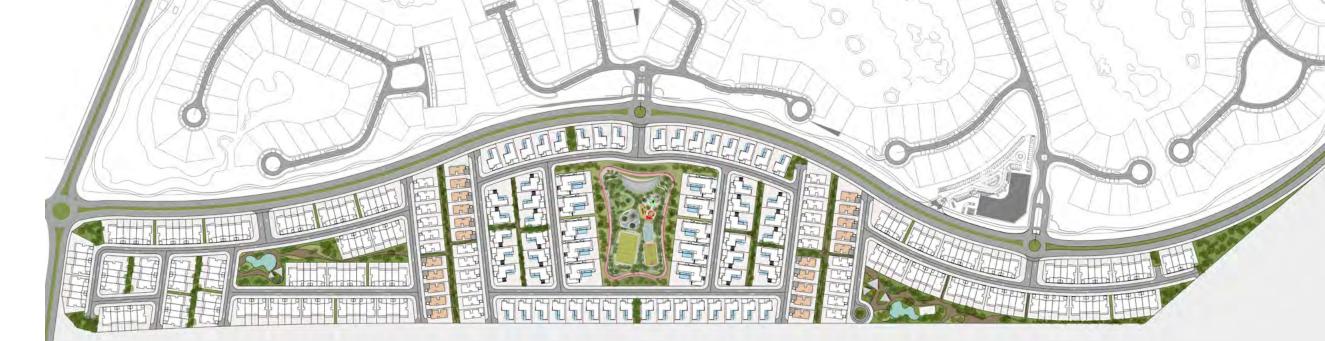

## Master Plan with facilities

- 1. Wellfit gym
- 2. Entertainment park
  - · Skate park
  - · Children's playground
  - · Amphitheater
  - · Football pitch
  - Basketball court
  - · Padel tennis court
- 3. Two parks, which include a swimming pool and children's playground
- 4. Looped jogging track
- 5. Looped cycling track

## Master Plaп - by uпit

- 3 Bedroom Jouri Hills Townhouses
- 4 Bedroom Jouri Hills Townhouses
- 5 Bedroom Jouri Hills Villas
- 5 Bedroom Jouri Hills Signature Villas 1
- 5 Bedroom Jouri Hills Signature Villas 2
- Six Bedroom Jouri Hills Mansion