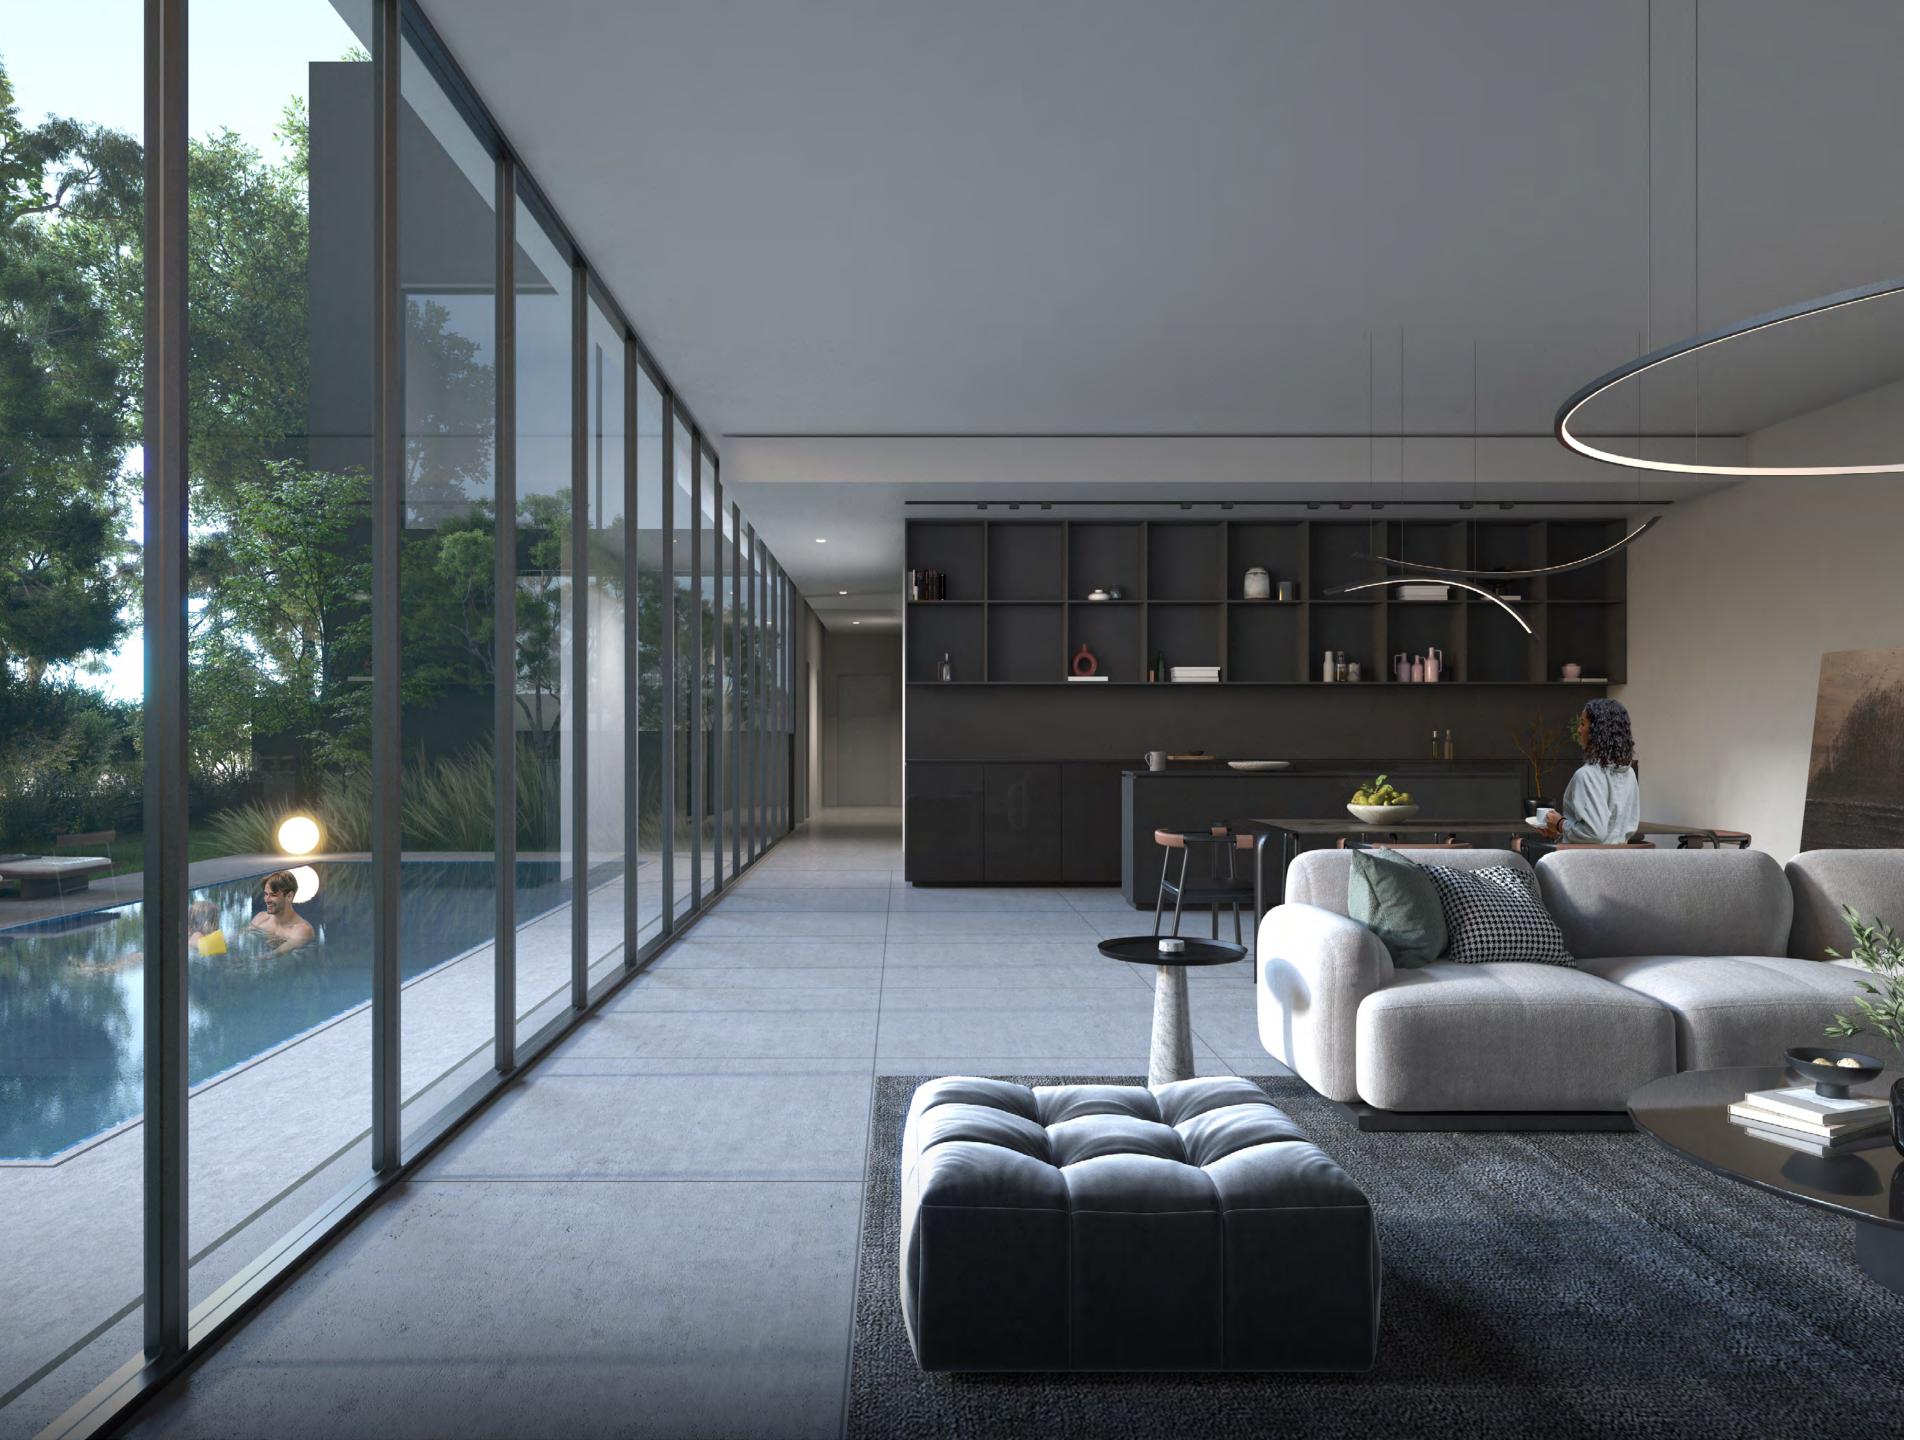

Homes at Jouri Hills at Jumeirah Golf Estates all feature contemporary architecture designed to make the most of natural light, with floor-to-ceiling windows and double height spaces, as well as smart home solutions.

All signature villas come with swimming pools as standard, while the community's most luxurious homes contain over 14,000 square feet of space, spread across four floors and encompassing underground parking, basements with a flexible entertainment or fitness floor plans and a landscaped 'English courtyard' for outdoor entertainment.

## Jouri Hills home features

- · Smart technology integrated into every home
- · Contemporary design with nature-inspired touches
- · Floor-to-ceiling wind
- · Generous garden sizes with back and side yards
- Courtesy golf cart provided with every home purchased
- Large living spaces designed to facilitate entertainment and leisure
- · Swimming pools as standard for detached homes
- All homes come with dishwasher, washing machine/ dryer, oven and hood, microwave and fridge from a premium European manufacturer installed as standard.
- · Direct access to greenery for every home
- · Wide array of home sizes and floor plans
- Entertainment zone with sports facilities and two neighborhood parks
- · Fully gated community with 24-hour security