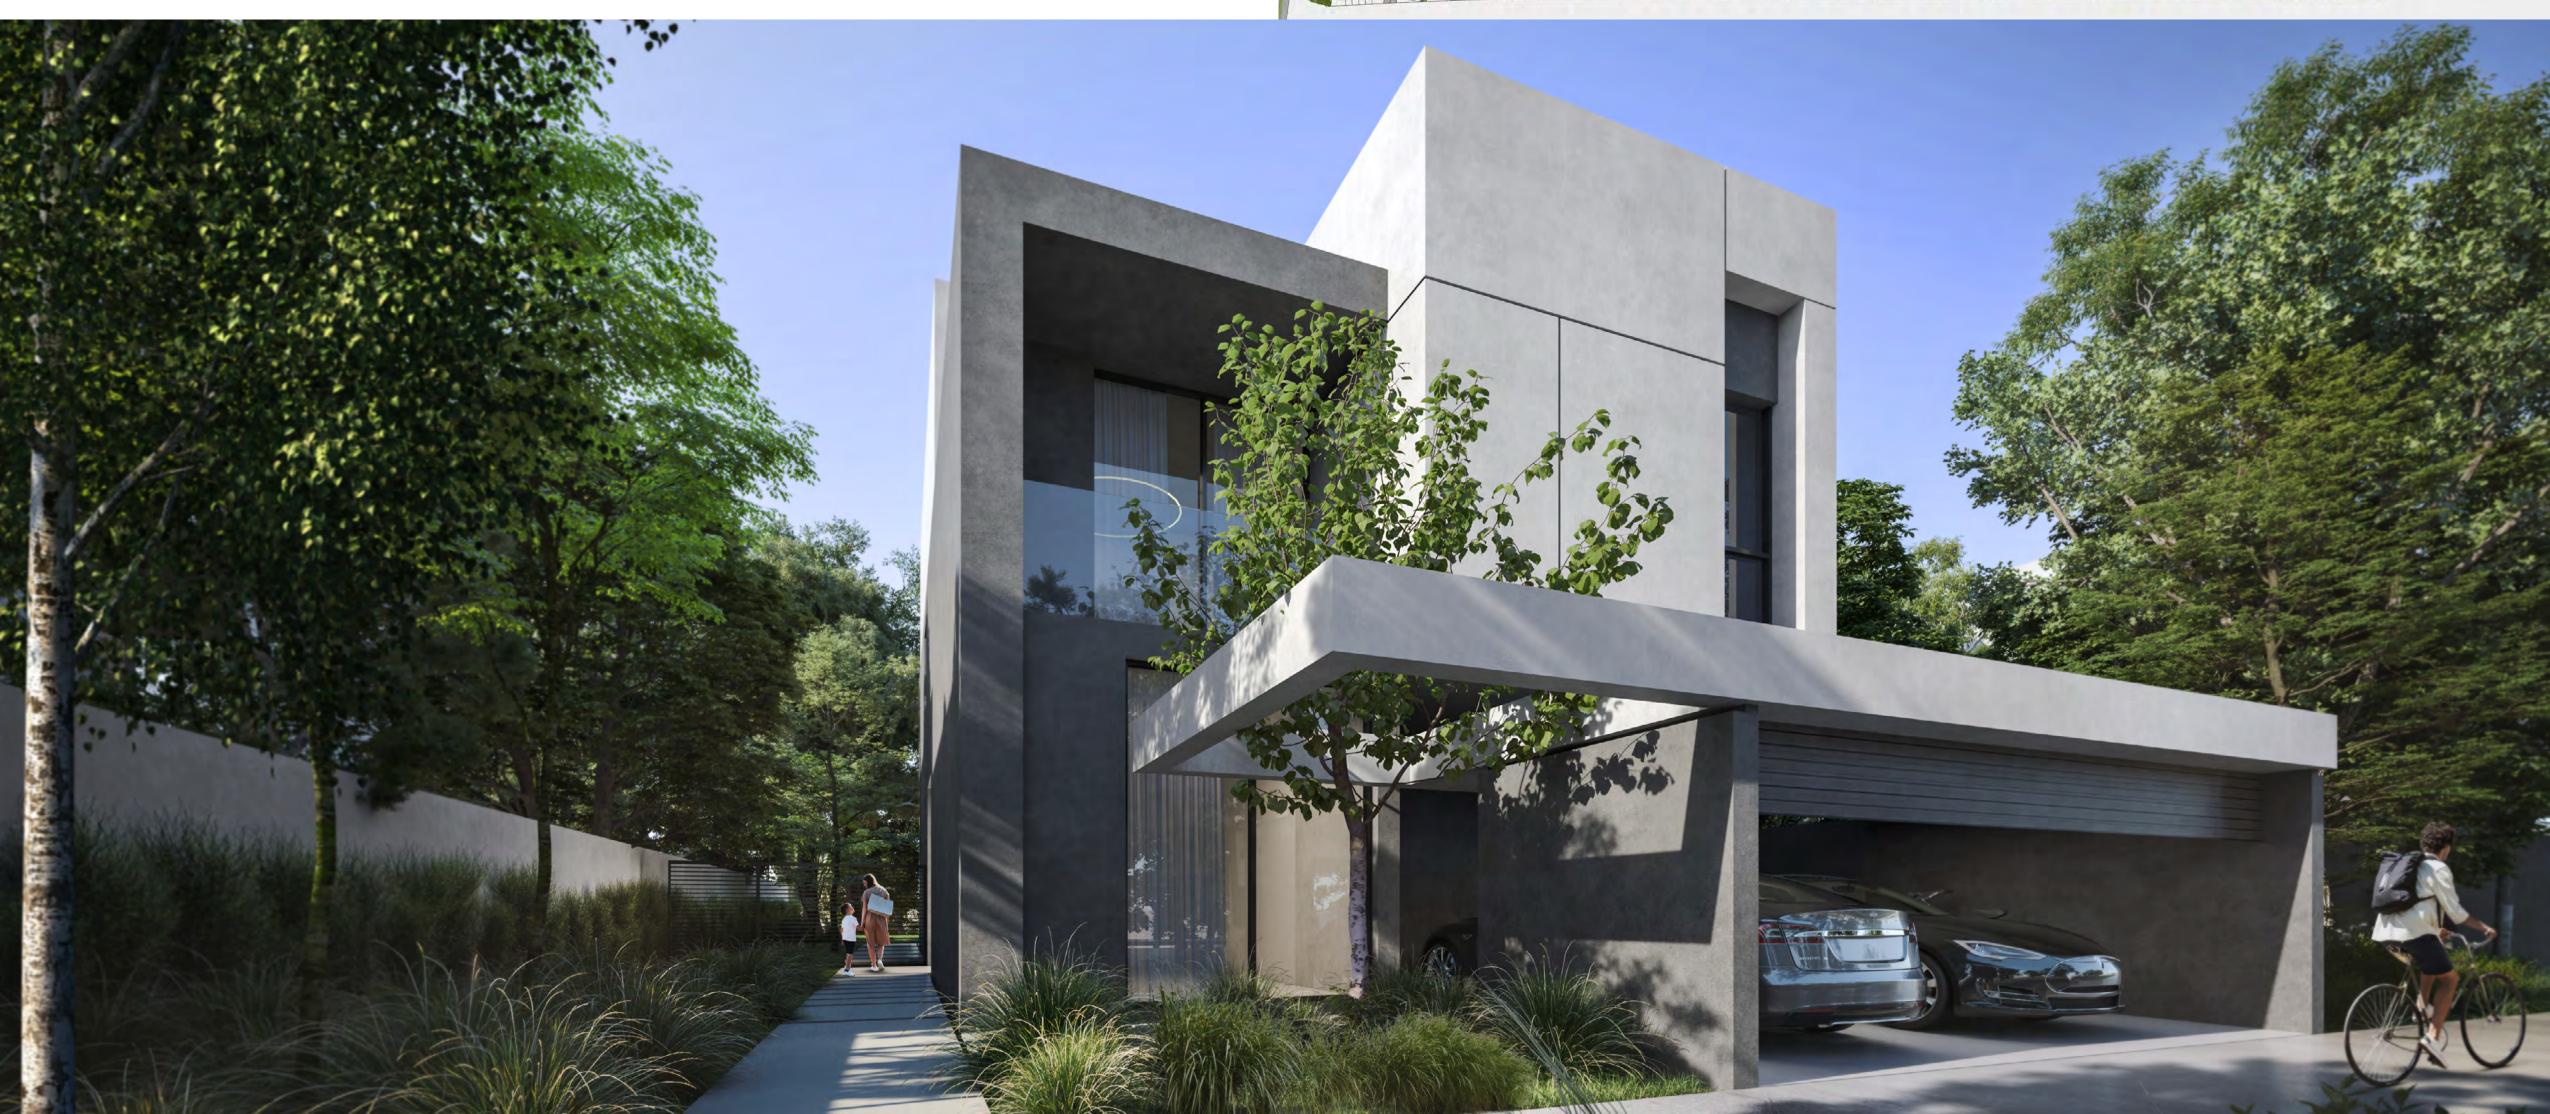

Homes at Jouri Hills at Jumeirah Golf Estates all feature contemporary architecture designed to make the most of natural light, with floor-to-ceiling windows and double height spaces, as well as smart home solutions.

All signature villas come with swimming pools as standard, while the community's most luxurious homes contain over 14,000 square feet of space, spread across four floors and encompassing underground parking, basements with a flexible entertainment or fitness floor plans and a landscaped 'English courtyard' for outdoor entertainment.