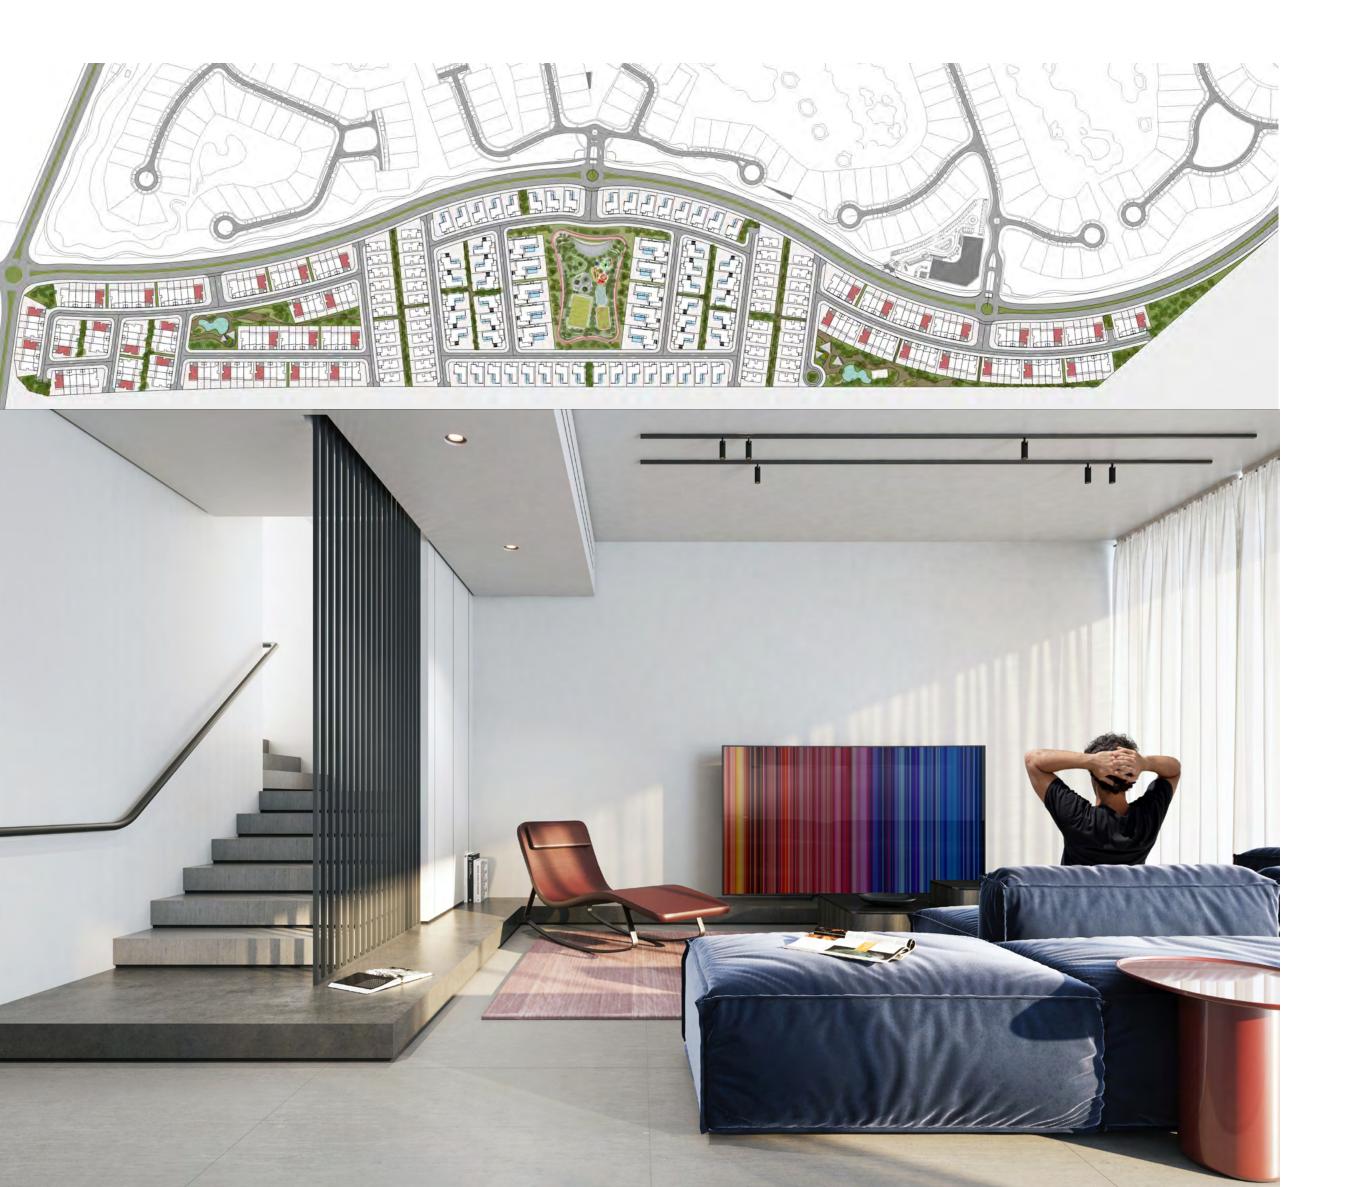

# The world's top golfing destination

Residents living in Jouri Hills can make the most of the world-class facilities available in the rest of Jumeirah Golf Estates.

- · A 40 million square foot fully integrated master plan
- · Two world-class golf courses, Earth and Fire
- Five-star Country Club with access to three swimming pools, a fitness center, a sauna and five restaurants boasting an impressive variety of flavours and cuisines
- · Three padel tennis courts
- State-of-the-art European Tour Professional Institute (ETPI) golf academy and practice facilities
- Two shopping centers anchored by major supermarkets

## Master Plan with facilities

- 1. Wellfit gym
- 2. Entertainment park
  - · Skate park
  - · Children's playground
  - · Amphitheater
  - · Football pitch
  - Basketball court
  - · Padel tennis court
- 3. Two parks, which include a swimming pool and children's playground
- 4. Looped jogging track
- 5. Looped cycling track