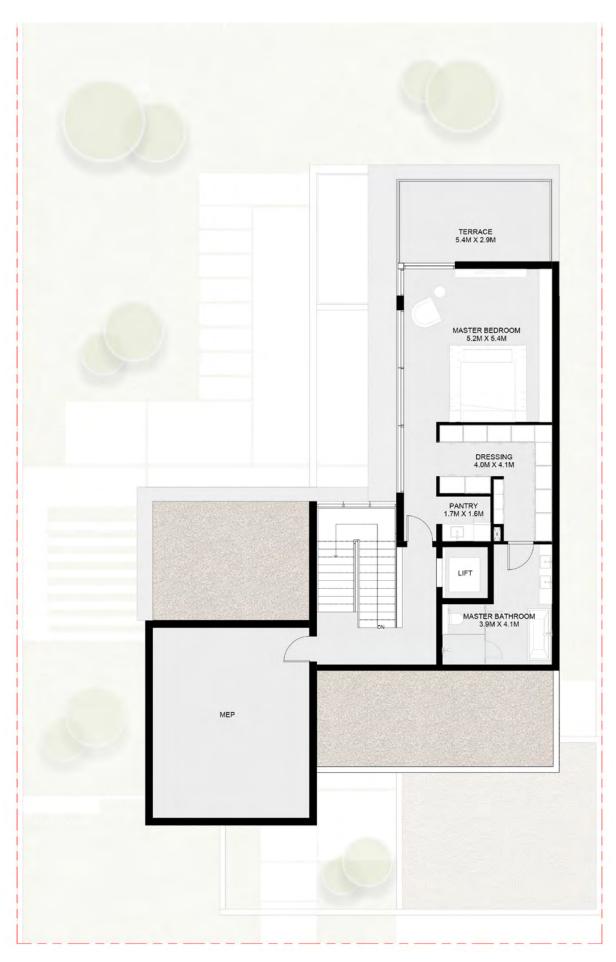

#### 6 Bedroom Jouri Hills Mansion - A

Basement : Ground floor: First floor: Second floor:

Total:

15,089 sq. ft.

nt : 4,788 sq. ft. floor: 4,202 sq. ft. or: 3,557 sq. ft. floor: 2,542 sq. ft.

Basement Floor Ground Floor

First Floor

Second Floor